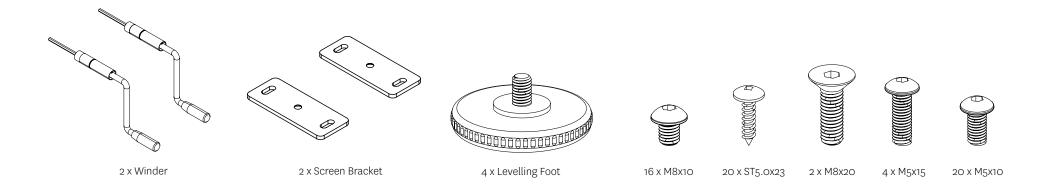

#### **Parts:**



#### **Parts:**



8 x M8x10



8 x M8x10





16 x M5x10























# **Step 13** 4 x M5x15 www.freewaydesign.net



#### **Completed**



## Changing crank handle from right to left operation Installation Guide - Winder 2 Column



## Changing crank handle from right to left operation Installation Guide - Winder 2 Column



# Optional Cable Tray Installation Guide



## Optional Cable Tray Installation Guide





# Optional Cable Tray Installation Guide





## **Agile**Directions For Use

#### **IMPORTANT**

Please carefully read the assembly manual and direction for use prior to instalment, use and maintenance of the table frame to gain a complete understanding of its contents. It provides you with important information about the safety, use, installation and maintenance of the table.

WARN