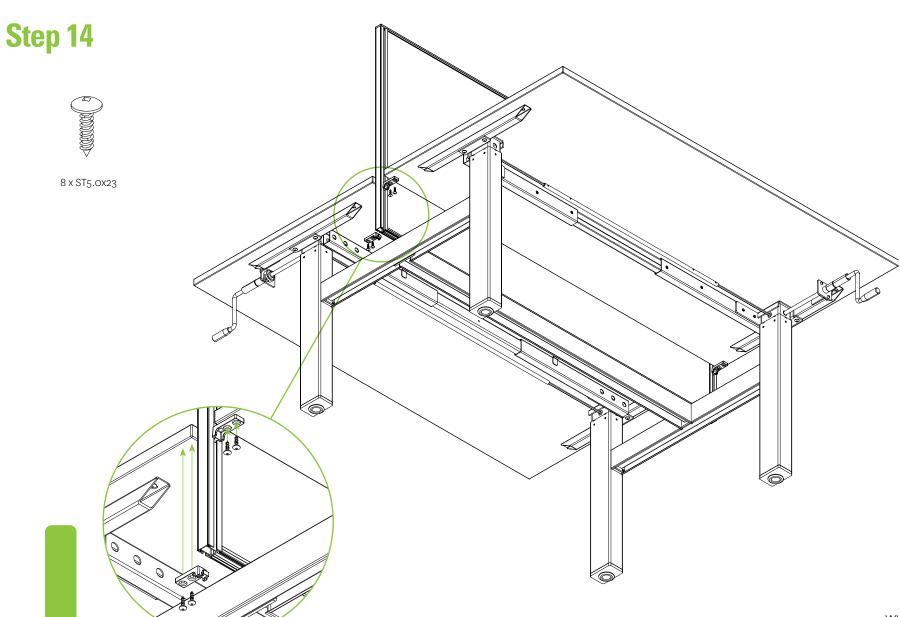

#### **Parts:**



#### **Parts:**



8 x M8x10



8 x M8x10





16 x M5x10























# **Step 13** 4 x M5x15 www.freewaydesign.net



#### **Completed**



## Changing crank handle from right to left operation Installation Guide - Winder 2 Column



## Changing crank handle from right to left operation Installation Guide - Winder 2 Column



# Optional Cable Tray Installation Guide



## Optional Cable Tray Installation Guide





# Optional Cable Tray Installation Guide





## **Agile**Directions For Use

#### **IMPORTANT**

Please carefully read the assembly manual and direction for use prior to instalment, use and maintenance of the table frame to gain a complete understanding of its contents. It provides you with important information about the safety, use, installation and maintenance of the table.

WARNING: FAILURE TO COMPLY WITH OR OBSERVE ALL ASSEMBLY, SAFETY AND OPERATION INSTRUCTIONS REGARDING THE USE OF THI