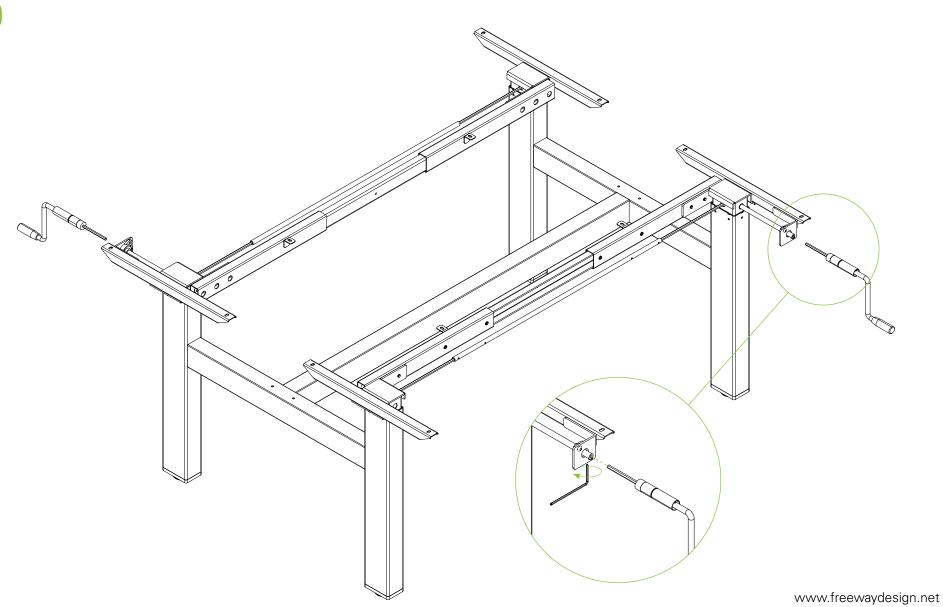

## Changing crank handle from right to left operation Installation Guide - Winder 2 Column