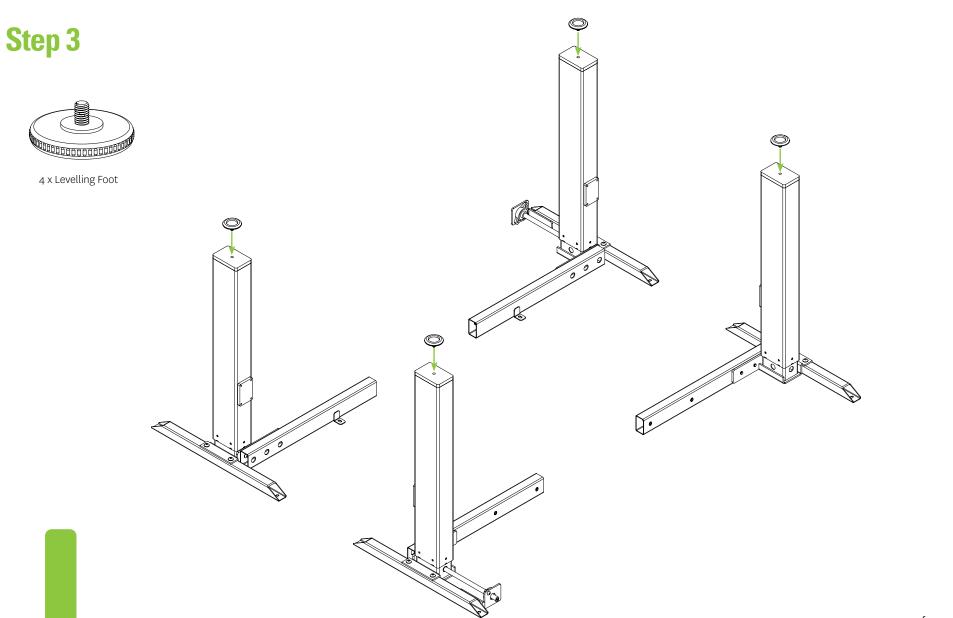

#### **Parts:**



#### **Parts:**



8 x M8x10



8 x M8x10





16 x M5x10























# **Step 13** 4 x M5x15 www.freewaydesign.net



#### **Completed**



## Changing crank handle from right to left operation Installation Guide - Winder 2 Column



## Changing crank handle from right to left operation Installation Guide - Winder 2 Column



# Optional Cable Tray Installation Guide



## Optional Cable Tray Installation Guide





# Optional Cable Tray Installation Guide





## **Agile**Directions For Use

#### **IMPORTANT**

Please carefully read the assembly manual and direction for use prior to instalment, use and maintenance of the table frame to gain a complete understanding of its contents. It provides you with important information about the safety, use, installation and maintenance of the table.

WARNING: FAILURE TO COMPLY WITH