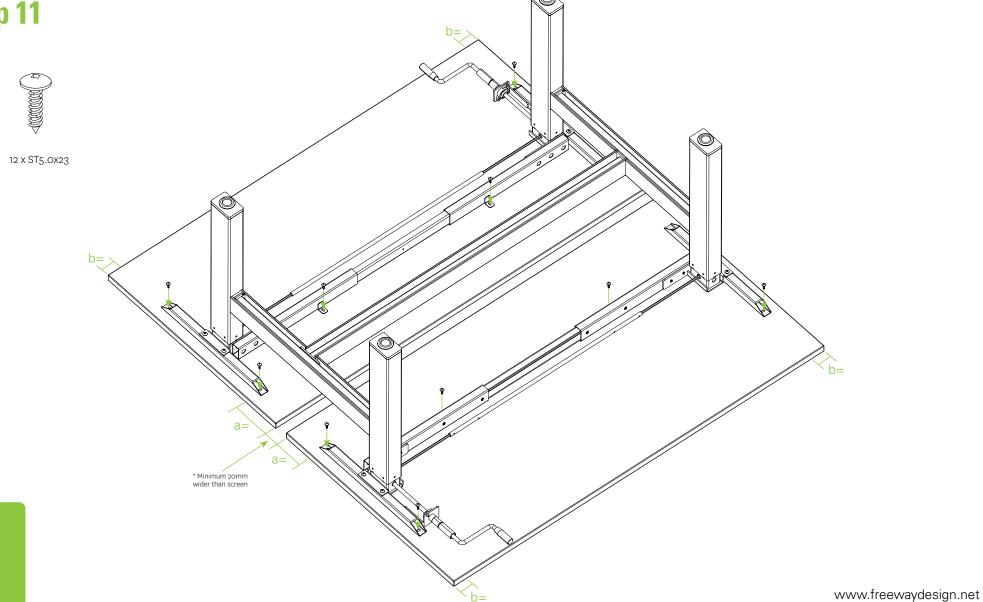

#### **Parts:**



#### **Parts:**



8 x M8x10



8 x M8x10





16 x M5x10























# **Step 13** 4 x M5x15 www.freewaydesign.net



#### **Completed**



## Changing crank handle from right to left operation Installation Guide - Winder 2 Column



## Changing crank handle from right to left operation Installation Guide - Winder 2 Column



# Optional Cable Tray Installation Guide



## Optional Cable Tray Installation Guide





# Optional Cable Tray Installation Guide





## **Agile**Directions For Use

#### **IMPORTANT**

Please carefully read the assembly manual and direction for use prior to instalment, use and maintenance of the table frame to gain a complete understanding of its contents. It provides you with important information about the safety, use, installation and maintenance of the table.

WARNING: FAILURE TO COMPLY WITH OR OBSERVE ALL ASSEMBLY, SAF