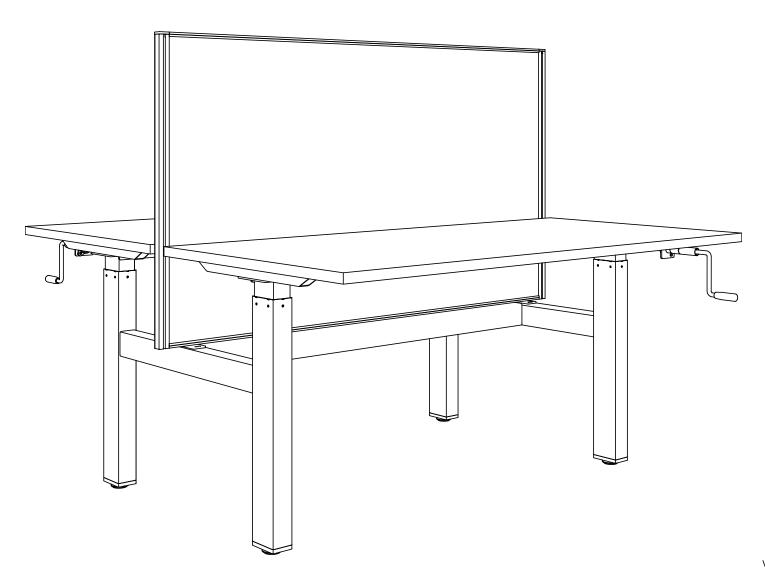

#### **Parts:**



#### **Parts:**



8 x M8x10



8 x M8x10





16 x M5x10























# **Step 13** 4 x M5x15 www.freewaydesign.net



#### **Completed**



## Changing crank handle from right to left operation Installation Guide - Winder 2 Column



## Changing crank handle from right to left operation Installation Guide - Winder 2 Column



# Optional Cable Tray Installation Guide



## Optional Cable Tray Installation Guide





# Optional Cable Tray Installation Guide





## **Agile**Directions For Use

#### **IMPORTANT**

Please carefully read the assembly manual and direction for use prior to instalment, use and maintenance of the table frame to gain a complete understanding of its contents. It provides you with important information about the safety, use, installation and maintenance of the table.

WARNING: FAILURE TO COMPLY WITH OR OBSERVE ALL ASSEMBLY, SAFETY AND OPERATION INSTRUCTIONS REGARDING THE USE OF THIS PRODUCT MAY RESULT I