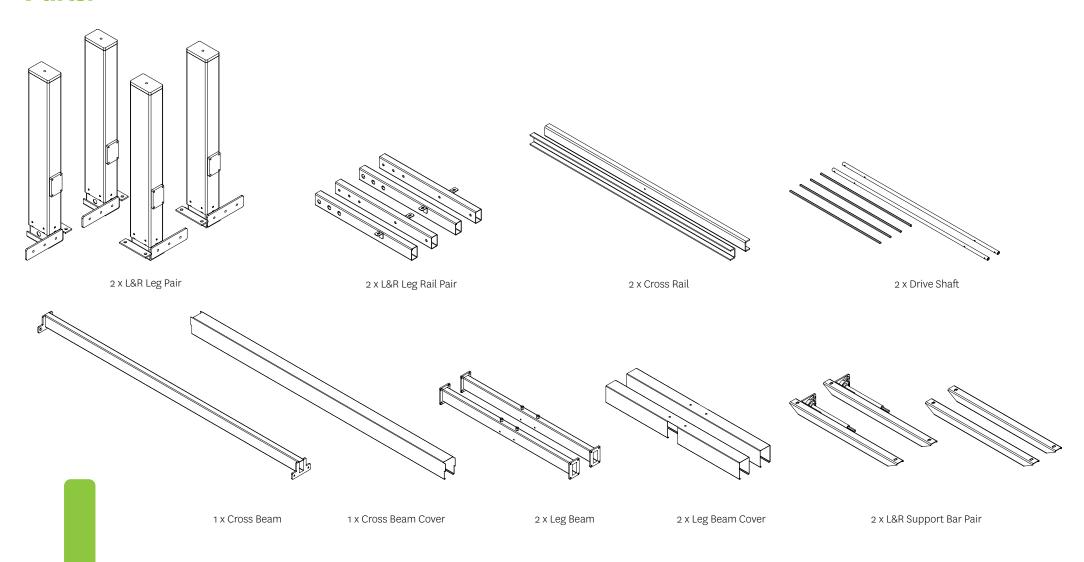

#### **Parts:**



#### **Parts:**



8 x M8x10



8 x M8x10





16 x M5x10























# **Step 13** 4 x M5x15 www.freewaydesign.net



#### **Completed**



## Changing crank handle from right to left operation Installation Guide - Winder 2 Column



## Changing crank handle from right to left operation Installation Guide - Winder 2 Column



# Optional Cable Tray Installation Guide



## Optional Cable Tray Installation Guide





# Optional Cable Tray Installation Guide





## **Agile**Directions For Use

#### **IMPORTANT**

Please carefully read the assembly manual and direction for use prior to instalment, use and maintenance of the table frame to gain a complete understanding of its contents. It provides you with important information about the safety, use, installation and maintenance