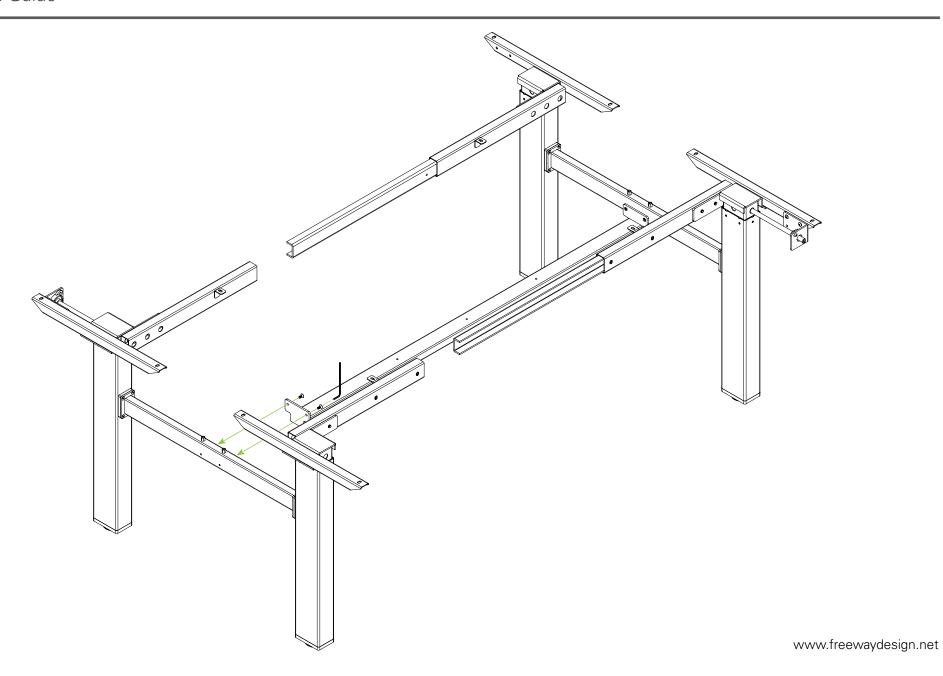

#### **Parts:**



#### **Parts:**



8 x M8x10



8 x M8x10





16 x M5x10























# **Step 13** 4 x M5x15 www.freewaydesign.net



#### **Completed**



## Changing crank handle from right to left operation Installation Guide - Winder 2 Column



## Changing crank handle from right to left operation Installation Guide - Winder 2 Column



# Optional Cable Tray Installation Guide



## Optional Cable Tray Installation Guide





# Optional Cable Tray Installation Guide





## **Agile**Directions For Use

#### **IMPORTANT**

Please carefully read the assembly manual and direction for use prior to instalment, use and maintenance of the table frame to gain a complete understanding of its contents. It provides you with important information about the safety, use, installation and maintenance of the table.

WARNING: FAILURE TO COMPLY WITH OR OBSERVE ALL ASSEMBLY, SAFETY AND OPERATION INSTRUCTIONS REGARDING THE USE OF THIS PRODUCT MAY RESULT IN SERIOUS BODILY INJURY.

#### **SAFETY**

- •The table must be used in a safe manner. Inappropriate use may cause damage to the table and/or cause bodily harm to the user or persons nearby.
- •Do not use the table frame to lift people.
- •Please retain this operation manual a