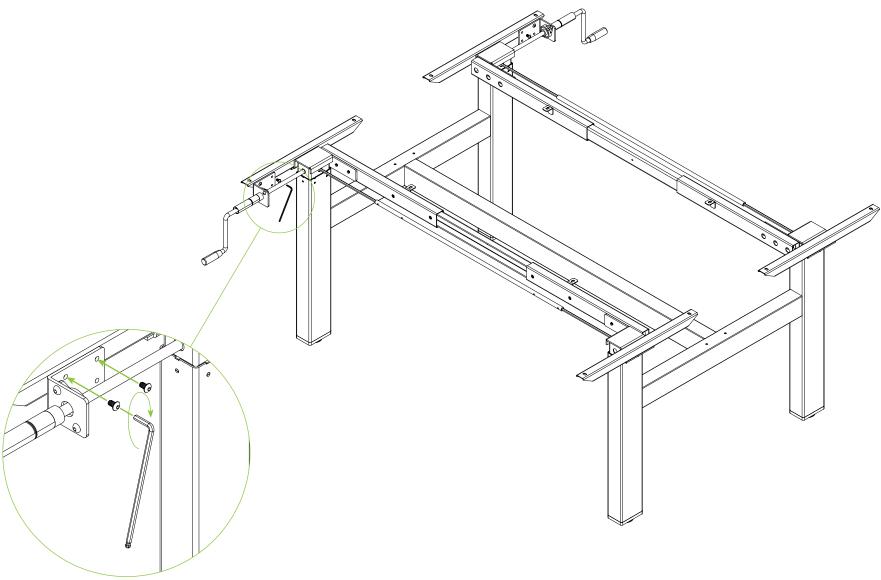

## Changing crank handle from right to left operation Installation Guide - Winder 2 Column