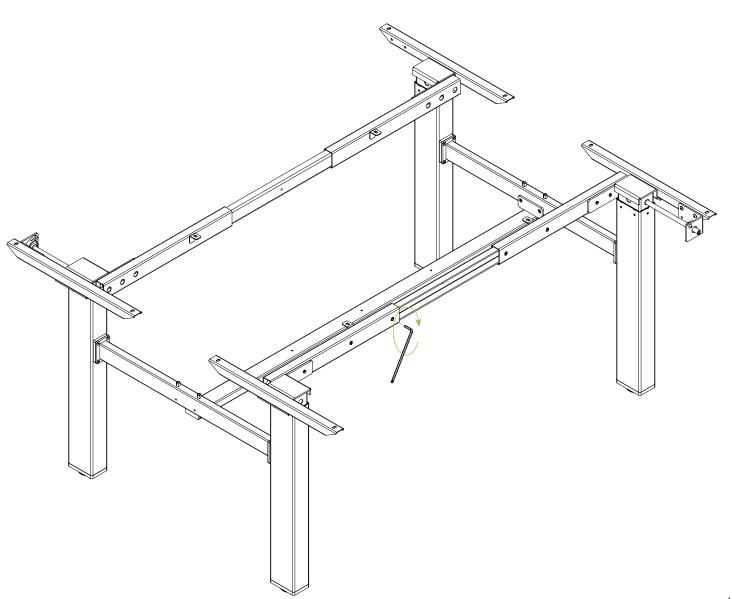

#### **Parts:**



#### **Parts:**



8 x M8x10



8 x M8x10





16 x M5x10























# **Step 13** 4 x M5x15 www.freewaydesign.net



#### **Completed**



## Changing crank handle from right to left operation Installation Guide - Winder 2 Column



## Changing crank handle from right to left operation Installation Guide - Winder 2 Column



# Optional Cable Tray Installation Guide



## Optional Cable Tray Installation Guide





# Optional Cable Tray Installation Guide





## **Agile**Directions For Use

#### **IMPORTANT**

Please carefully read the assembly manual and direction for use prior to instalment, use and maintenance of the table frame to gain a complete understanding of its contents. It provides you with important information about the safety, use, installation and maintenance of the table.

WARNING: FAILURE TO COMPLY WITH OR OBSERVE ALL ASSEMBLY, SAFETY AND OPERATION INSTRUCTIONS REGARDING THE USE OF THIS PRODUCT MAY RESULT IN SERIOUS BODILY INJURY.

#### **SAFETY**

- •The table must be used in a safe manner. Inappropriate use may cause damage to the table and/or cause bodily harm to the user or persons nearby.
- •Do not use the table frame to lift people.
- •Please retain this operation manual and