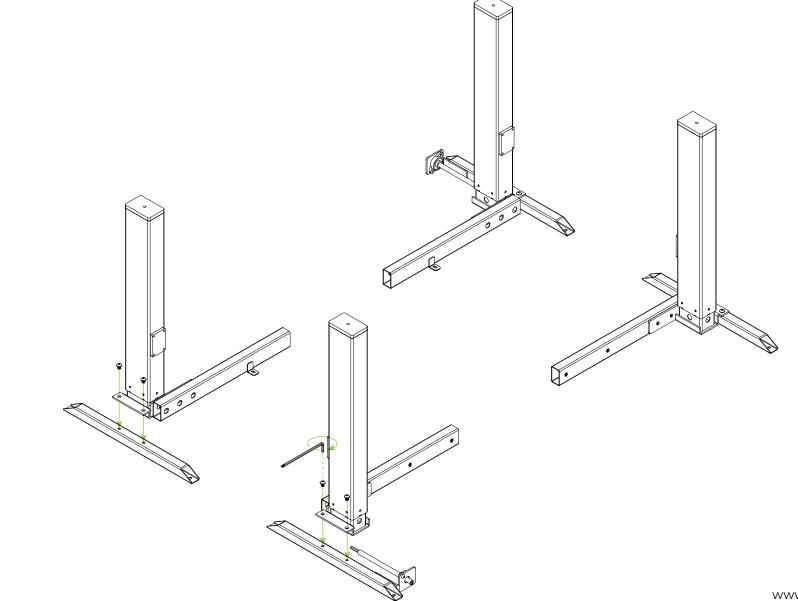

#### **Parts:**



#### **Parts:**



8 x M8x10



8 x M8x10





16 x M5x10























# **Step 13** 4 x M5x15 www.freewaydesign.net



#### **Completed**



## Changing crank handle from right to left operation Installation Guide - Winder 2 Column



## Changing crank handle from right to left operation Installation Guide - Winder 2 Column



# Optional Cable Tray Installation Guide



## Optional Cable Tray Installation Guide





# Optional Cable Tray Installation Guide





## **Agile**Directions For Use

#### **IMPORTANT**

Please carefully read the assembly manual and direction for use prior to instalment, use and maintenance of the table frame to gain a complete understanding of its contents. It provides you with important information about the safety, use, installation and maintenance of the table.

WARNING: FAILURE TO COMPLY WIT