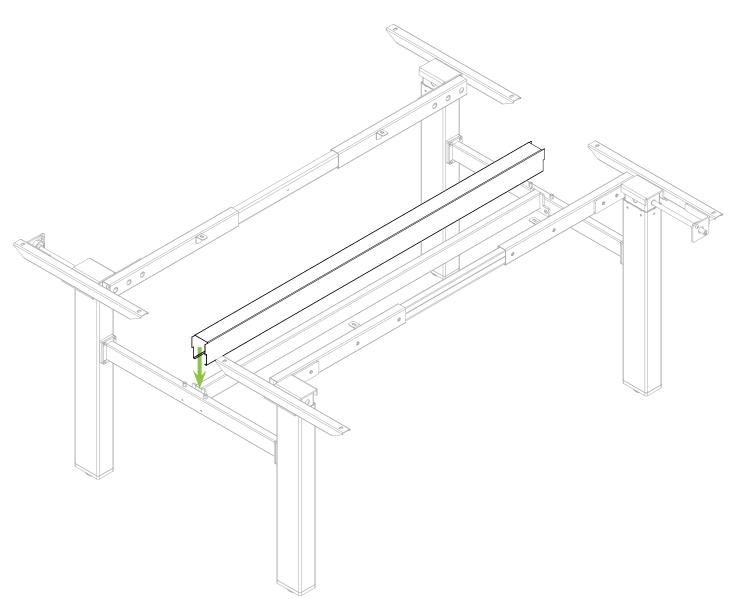

#### **Parts:**



#### **Parts:**



8 x M8x10



8 x M8x10





16 x M5x10























# **Step 13** 4 x M5x15 www.freewaydesign.net



#### **Completed**



## Changing crank handle from right to left operation Installation Guide - Winder 2 Column



## Changing crank handle from right to left operation Installation Guide - Winder 2 Column



# Optional Cable Tray Installation Guide



## Optional Cable Tray Installation Guide





# Optional Cable Tray Installation Guide





## **Agile**Directions For Use

#### **IMPORTANT**

Please carefully read the assembly manual and direction for use prior to instalment, use and maintenance of the table frame to gain a complete understanding of its contents. It provides you with important information about the safety, use, installation and maintenance of the table.

WARNING: FAILURE TO COMPLY WITH OR OBSERVE ALL ASSEM