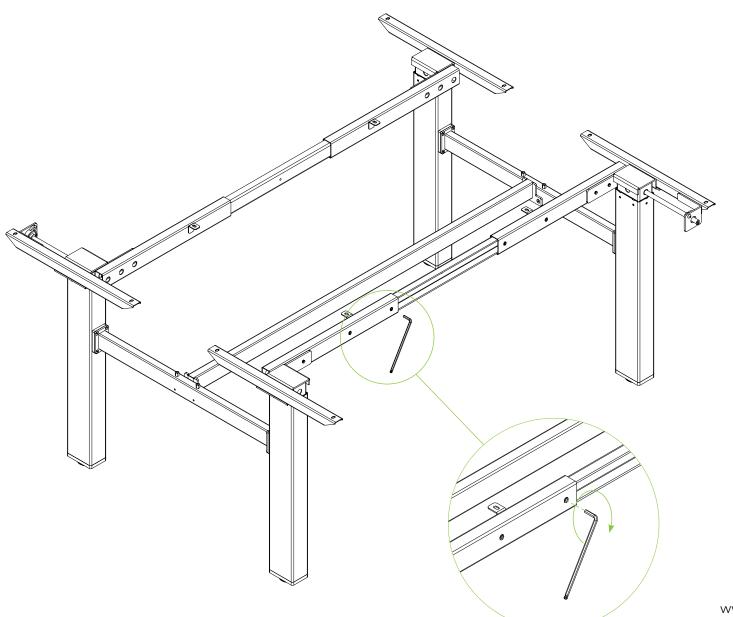

#### **Parts:**



#### **Parts:**



8 x M8x10



8 x M8x10





16 x M5x10























# **Step 13** 4 x M5x15 www.freewaydesign.net



#### **Completed**



## Changing crank handle from right to left operation Installation Guide - Winder 2 Column



## Changing crank handle from right to left operation Installation Guide - Winder 2 Column



# Optional Cable Tray Installation Guide



## Optional Cable Tray Installation Guide





# Optional Cable Tray Installation Guide





## **Agile**Directions For Use

#### **IMPORTANT**

Please carefully read the assembly manual and direction for use prior to instalment, use and maintenance of the table frame to gain a complete understanding of its contents. It provides you with important information about the safety, use, installation and maintenance of the table.

WARNING: FAILURE TO COMPLY WITH OR OBSERVE ALL ASS