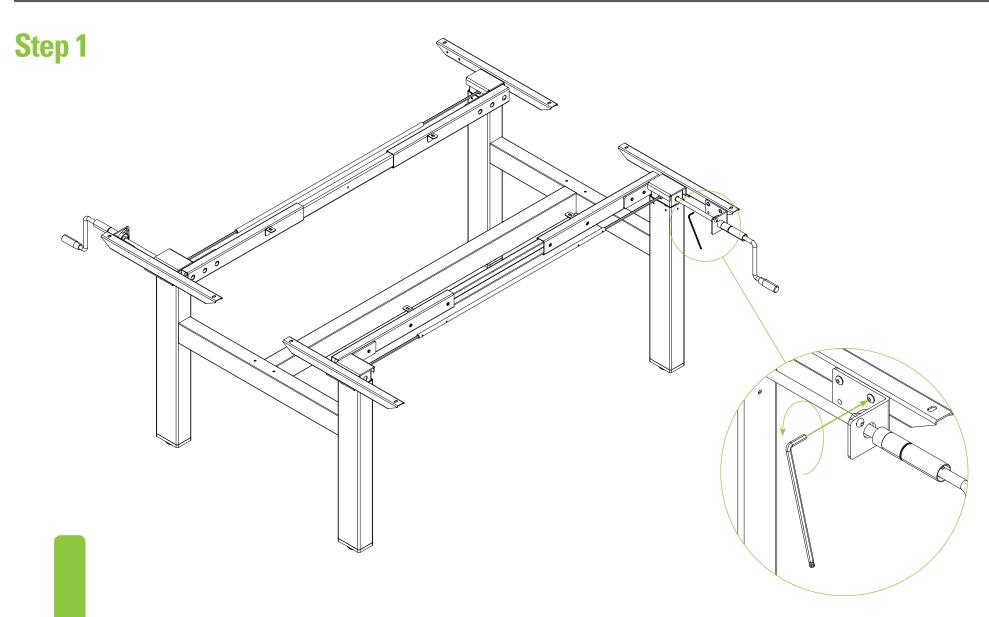

## Changing crank handle from right to left operation Installation Guide - Winder 2 Column