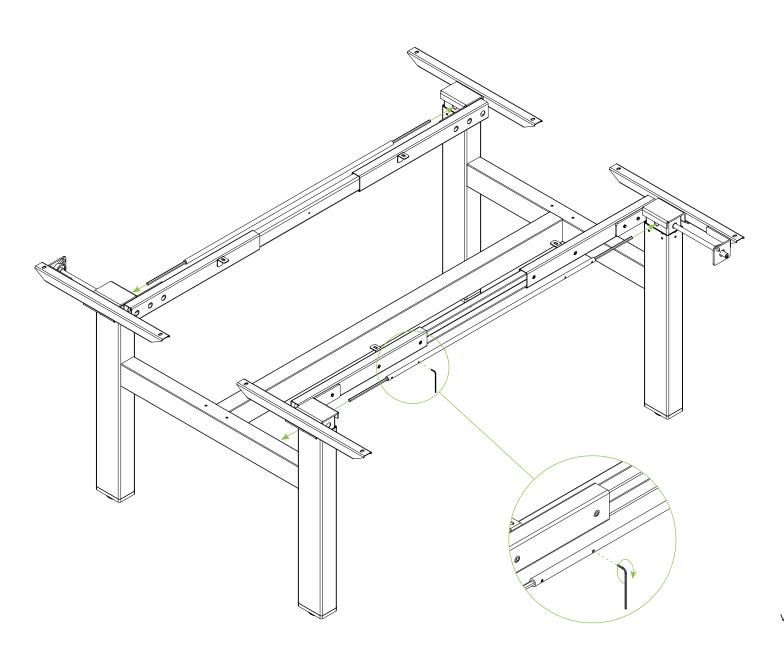

#### **Parts:**



#### **Parts:**



8 x M8x10



8 x M8x10





16 x M5x10























# **Step 13** 4 x M5x15 www.freewaydesign.net



#### **Completed**



## Changing crank handle from right to left operation Installation Guide - Winder 2 Column



## Changing crank handle from right to left operation Installation Guide - Winder 2 Column



# Optional Cable Tray Installation Guide



## Optional Cable Tray Installation Guide





# Optional Cable Tray Installation Guide





## **Agile**Directions For Use

#### **IMPORTANT**

Please carefully read the assembly manual and direction for use prior to instalment, use and maintenance of the table frame to gain a complete understanding of its contents. It provides you with important information about the safety, use, installation and maintenance of the table.

WARNING: FAILURE TO COMPLY WITH OR OBSERVE ALL ASSEMBLY,