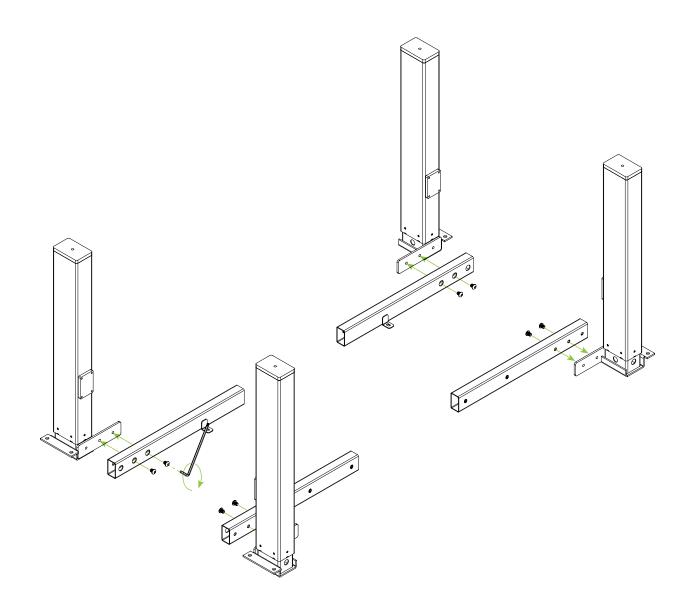

#### **Parts:**



#### **Parts:**



8 x M8x10



8 x M8x10





16 x M5x10























# **Step 13** 4 x M5x15 www.freewaydesign.net



#### **Completed**



## Changing crank handle from right to left operation Installation Guide - Winder 2 Column



## Changing crank handle from right to left operation Installation Guide - Winder 2 Column



# Optional Cable Tray Installation Guide



## Optional Cable Tray Installation Guide





# Optional Cable Tray Installation Guide





## **Agile**Directions For Use

#### **IMPORTANT**

Please carefully read the assembly manual and direction for use prior to instalment, use and maintenance of the table frame to gain a complete understanding of its contents. It provides you with important information about the safety, use, installation and maintenance of the table.

WARNING: FAILURE