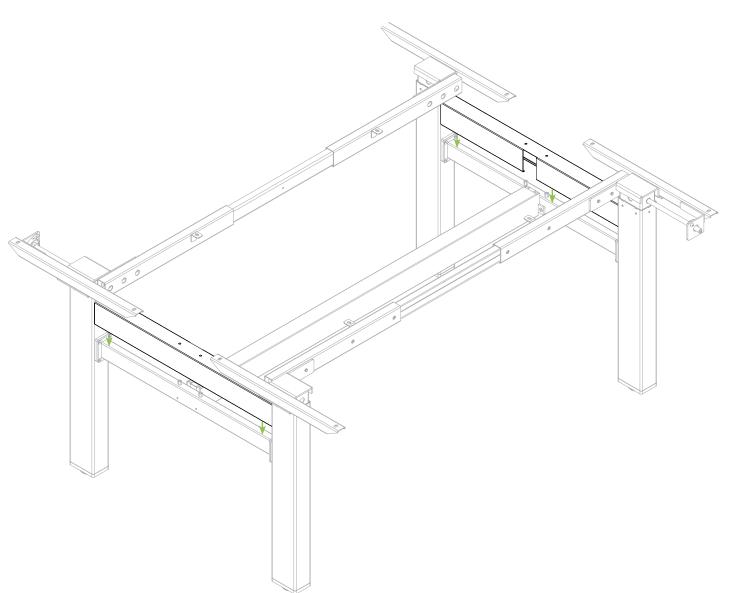

#### **Parts:**



#### **Parts:**



8 x M8x10



8 x M8x10





16 x M5x10























# **Step 13** 4 x M5x15 www.freewaydesign.net



#### **Completed**



## Changing crank handle from right to left operation Installation Guide - Winder 2 Column



## Changing crank handle from right to left operation Installation Guide - Winder 2 Column



# Optional Cable Tray Installation Guide



## Optional Cable Tray Installation Guide





# Optional Cable Tray Installation Guide





## **Agile**Directions For Use

#### **IMPORTANT**

Please carefully read the assembly manual and direction for use prior to instalment, use and maintenance of the table frame to gain a complete understanding of its contents. It provides you with important information about the safety, use, installation and maintenance of the table.

WARNING: FAILURE TO COMPLY WITH OR OBSERVE ALL ASSEMBL