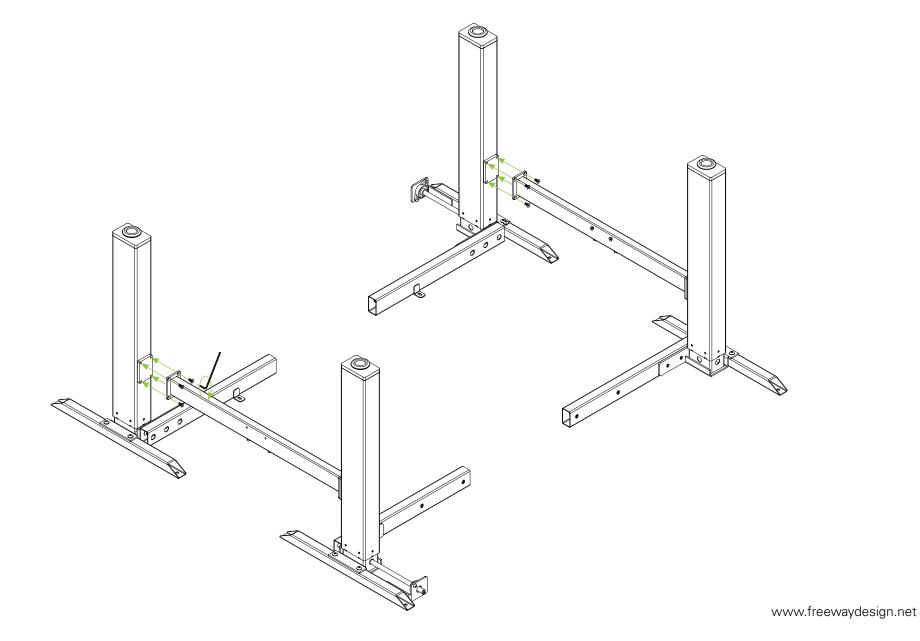

#### **Parts:**



#### **Parts:**



8 x M8x10



8 x M8x10





16 x M5x10























# **Step 13** 4 x M5x15 www.freewaydesign.net



#### **Completed**



## Changing crank handle from right to left operation Installation Guide - Winder 2 Column



## Changing crank handle from right to left operation Installation Guide - Winder 2 Column



# Optional Cable Tray Installation Guide



## Optional Cable Tray Installation Guide





# Optional Cable Tray Installation Guide





## **Agile**Directions For Use

#### **IMPORTANT**

Please carefully read the assembly manual and direction for use prior to instalment, use and maintenance of the table frame to gain a complete understanding of its contents. It provides you with important information about the safety, use, installation and maintenance of the table.

WARNING: FAILURE TO COMPLY WITH OR OBSERVE ALL