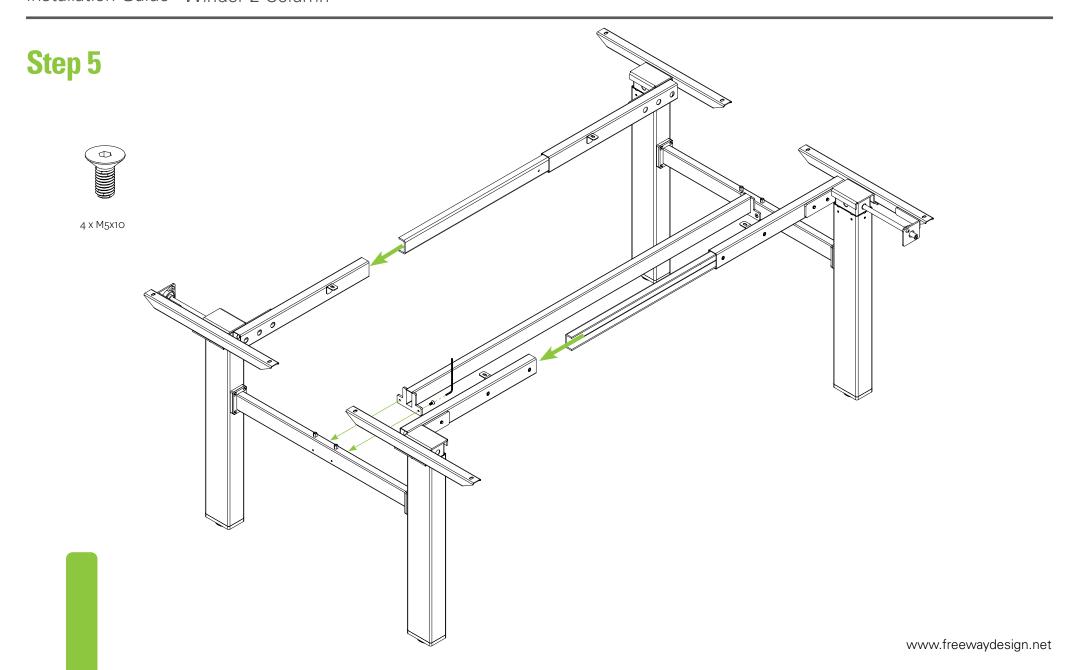

#### **Parts:**



#### **Parts:**



8 x M8x10



8 x M8x10





16 x M5x10























# **Step 13** 4 x M5x15 www.freewaydesign.net



#### **Completed**



## Changing crank handle from right to left operation Installation Guide - Winder 2 Column



## Changing crank handle from right to left operation Installation Guide - Winder 2 Column



# Optional Cable Tray Installation Guide



## Optional Cable Tray Installation Guide





# Optional Cable Tray Installation Guide





## **Agile**Directions For Use

#### **IMPORTANT**

Please carefully read the assembly manual and direction for use prior to instalment, use and maintenance of the table frame to gain a complete understanding of its contents. It provides you with important information about the safety, use, installation and maintenance of the table.

WARNING: FAILURE TO COMPLY WITH OR OBSERVE ALL A