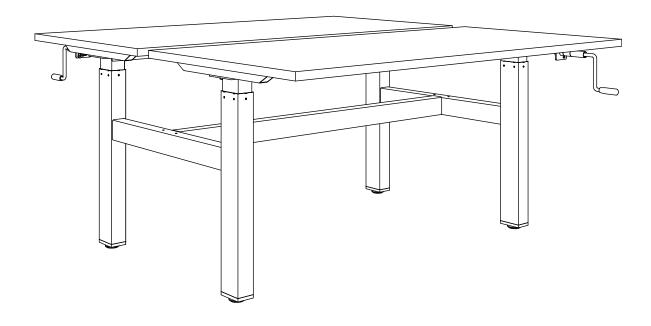

#### **Parts:**



#### **Parts:**



8 x M8x10



8 x M8x10





16 x M5x10























# **Step 13** 4 x M5x15 www.freewaydesign.net



#### **Completed**



## Changing crank handle from right to left operation Installation Guide - Winder 2 Column



## Changing crank handle from right to left operation Installation Guide - Winder 2 Column



# Optional Cable Tray Installation Guide



## Optional Cable Tray Installation Guide





# Optional Cable Tray Installation Guide





## **Agile**Directions For Use

#### **IMPORTANT**

Please carefully read the assembly manual and direction for use prior to instalment, use and maintenance of the table frame to gain a complete understanding of its contents. It provides you with important information about the safety, use, installati