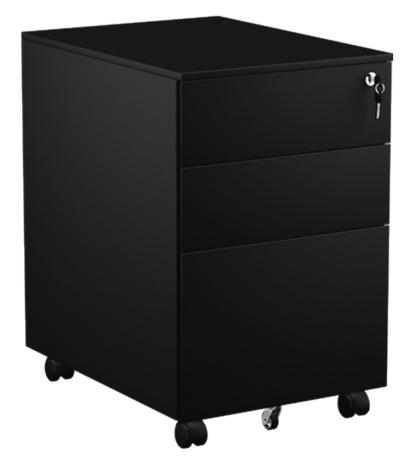

### Product Data Specification

Created with the flexibility of open plan workspaces in mind, the anti tilt steel mobile is compatible with all OLG desks. The mobile is 600H x 390W x 526D and includes 2 fully extendable, lockable drawers and 1 fully extendable file. It is available in 2 options of powdercoat finish- white or black and includes a pen tray.

#### **Features**

| Anti Tilt feature for added stability |
|---------------------------------------|
| Compatible with all OLG desking       |
| 2 fully extendable drawers            |
| Lockable drawers                      |
| I fully extendable file               |
| 2 colour options: Black/ White        |
| Includes a pen tray                   |