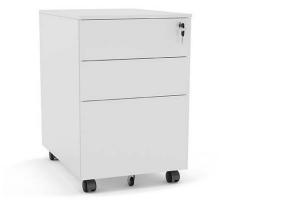

### Product Data Specification

Created with the flexibility of open plan workspaces in mind, the anti tilt steel mobile is compatible with all OLG desks. The mobile is 600H x 390W x 526D and includes 2 fully extendable, lockable drawers and 1 fully extendable file. It is available in 2 options of powdercoat finish- white or black and includes a pen tray.

#### **Features**

| Anti Tilt feature for added stability |
|---------------------------------------|
| Compatible with all OLG desking       |
| 2 fully extendable drawers            |
| Lockable drawers                      |
| I fully extendable file               |
| 2 colour options: Black/ White        |
| Includes a pen tray                   |