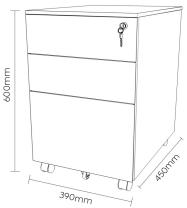

#### **Dimensions:**

| Overall height | 600mm |
|----------------|-------|
| Overall Width  | 390mm |
| Overall depth  | 450mm |