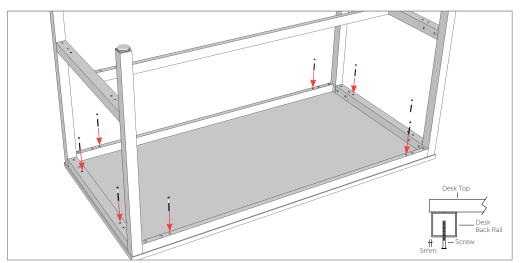

#### Installation Guide

**STEP 1:** Assemble corner legs and short rails together and fully tighten with provided screws.

**STEP 3:** Pre-drill holes into the worktop, place worktop on a clean, flat surface and fully tighten the worktop to each rail using the provided screws.