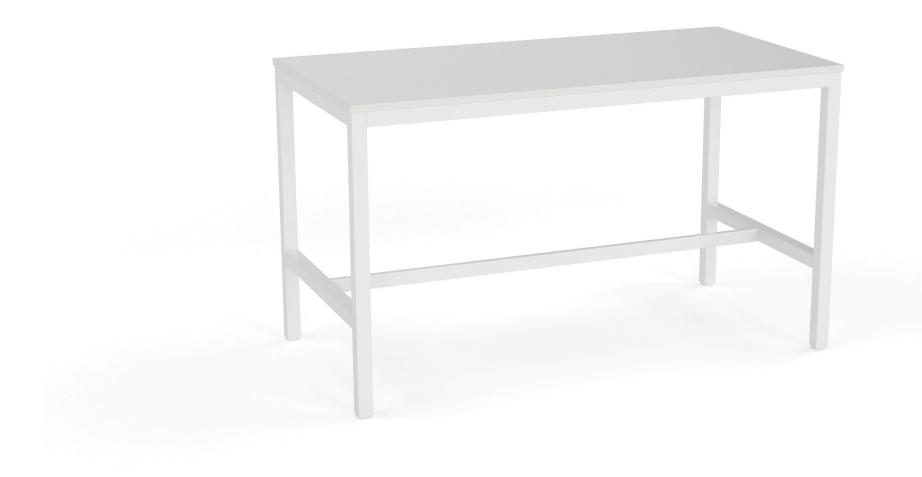

# **Axis Bar Leaner**

Installation Guide

**TOOLS REQUIRED:** Powered screwdriver

## **AXIS BAR LEANER**