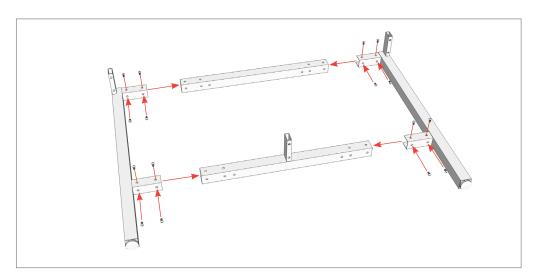

**STEP 2:** Assembly end leg frames and long rails together and fully tighten with provided screws.

**COMPLETE:** Using 2 people rotate table into upright position.