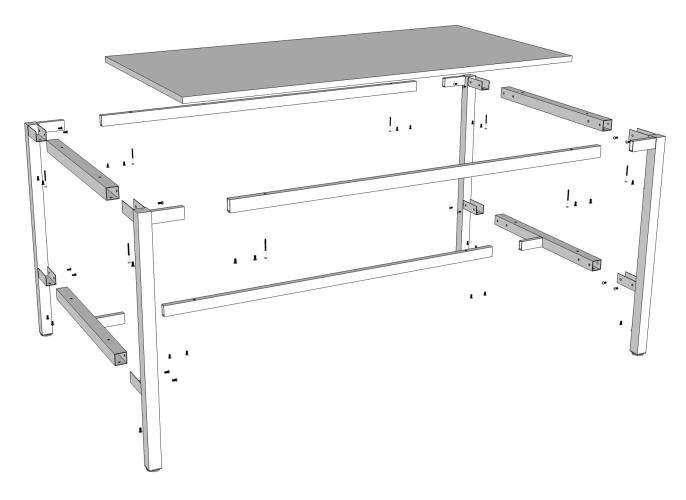

#### Installation Guide

**STEP 1:** Assemble corner legs and short rails together and fully tighten with provided screws.

**STEP 3:** Pre-drill holes into the worktop, place worktop on a clean, flat surface and fully tighten the worktop to each rail using the provided screws.

**STEP 2:** Assembly end leg frames and long rails together and fully tighten with provided screws.

**COMPLETE:** Using 2 people rotate table into upright position.