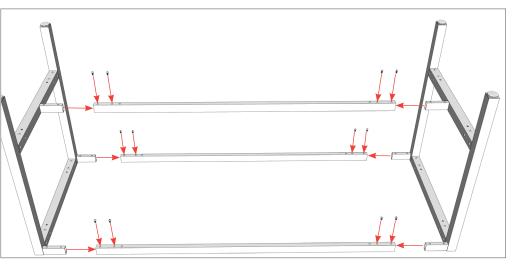

**STEP 2:** Assembly end leg frames and long rails together and fully tighten with provided screws.

**COMPLETE:** Using 2 people rotate table into upright position.