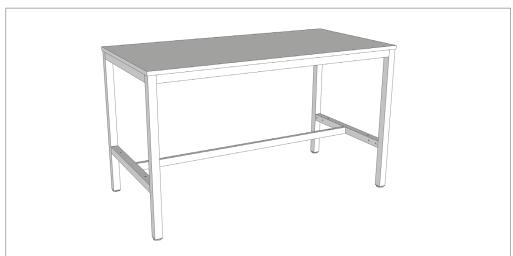

#### Installation Guide

**STEP 1:** Assemble corner legs and short rails together and fully tighten with provided screws.

**STEP 3:** Pre-drill holes into the worktop, place worktop on a clean, flat surface and fully tighten the worktop to each rail using the provided screws.

**STEP 2:** Assembly end leg frames and long rails together and fully tighten with provided screws.

**COMPLETE:** Using 2 people rotate table into upright position.