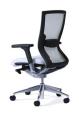

#### **Standard Features**

Solid, cast aluminium synchro mechanism with multi-fulcrum support

Simple, precise weight specific tilt action

Push/pull sliding seat depth adjustment with five positions

Advance tilting limiter with two step memory

Polished alloy base and mechanism

Mesh backrest

Available in black PU/black mesh and white PU/white mesh

Suitable for task, executive, conference and boardroom seating

#### **Dimensions**

Seat Height 445-555 mm
Seat Width 480 mm
Seat Depth 480 mm
Overall Height 985-1095 mm