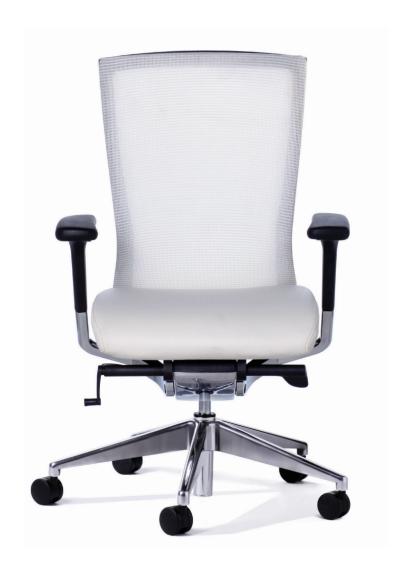

#### **Standard Features**

Solid, cast aluminium synchro mechanism with multi-fulcrum support

Simple, precise weight specific tilt action

Push/pull sliding seat depth adjustment with five positions

Advance tilting limiter with two step memory

Polished alloy base and mechanism

Mesh backrest

Available in black PU/black mesh and white PU/white mesh

Suitable for task, executive, conference and boardroom seating

#### **Dimensions**

Seat Height 445-555 mm
Seat Width 480 mm
Seat Depth 480 mm
Overall Height 985-1095 mm