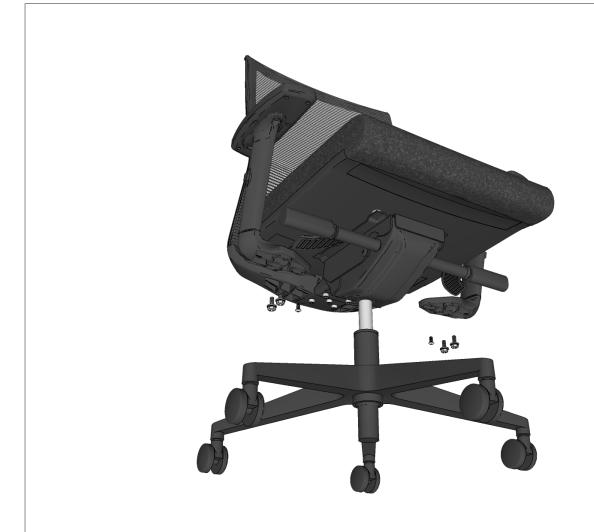

## **Motion Sync Chair Armrest**

Assembly Instructions

- **STEP 3:** Locate the other two holes and make the same small incisions in the same manner as the first hole.
- **STEP 4:** Tighten bolts until the arm is firmly attached.
- **STEP 5:** Repeat steps 1-4 for the opposite arm.