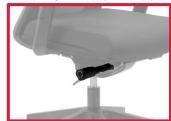

## SEAT HEIGHT ADJUST

Lift lever to engage gaslift adjustments. Release to lock in desired position.