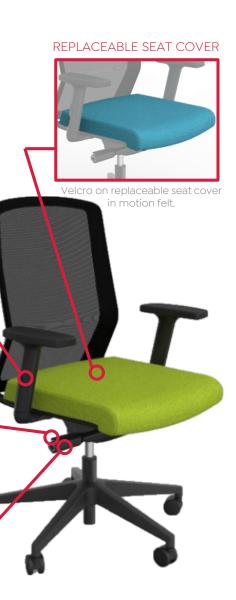

## **Optional Upgrades**

Height adjustable arms

Drafting gas lift with chrome foot ring

Motion Felt seat covers

Adjustable lumbar support

## **Motion Felt**