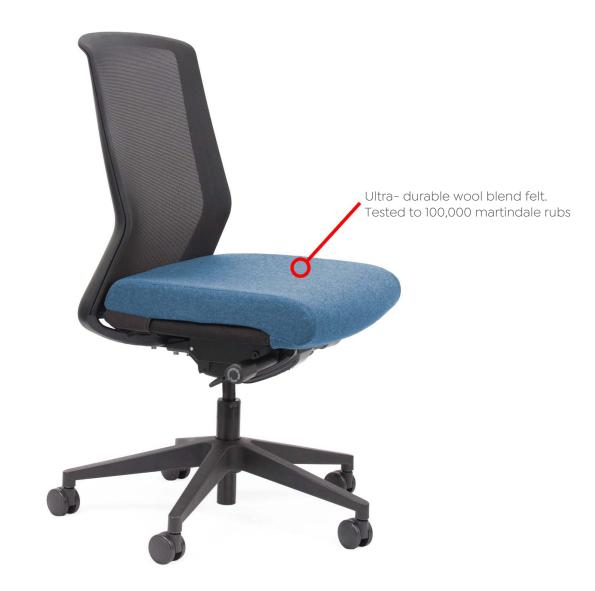

Molded seat foam upholstered in black fabric with super smooth seat slide

Stylish black nylon star base

Suitable for task, executive, conference and boardroom seating

## **Motion Felt**