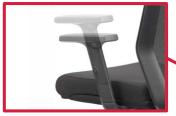

### ARMREST ADJUSTMENT

Press the button on the side of the armrest to move it up or down. Release to lock at 1 of 10 locking positions