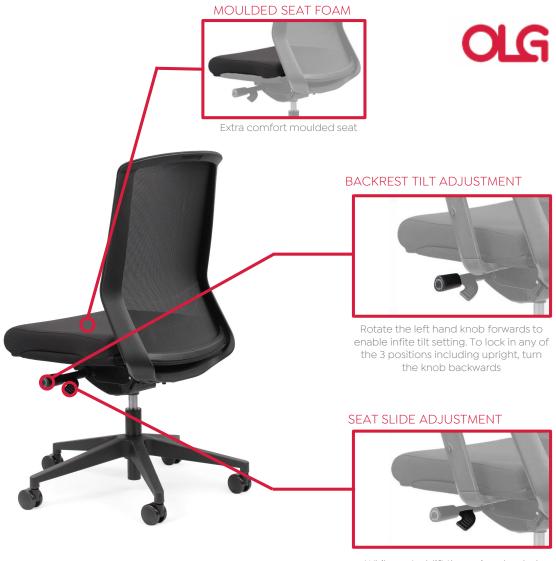

### ARMREST ADJUSTMENT

Press the button on the side of the armrest to move it up or down. Release to lock at 1 of 10 locking positions

## SEAT HEIGHT ADJUST

Lift lever to engage gaslift adjustments. Release to lock in desired position.

### WEIGHT/ TENSION ADJUST

Turn knob clockwise to increase tension

While seated, lift the spring- loaded lever up and slide the seat base into the desired position. Release the lever to lock.

#### **Standard Features**

Synchro tilt mechanism moves the seat in harmony with the back

2 lever - seat height and seat slide adjustment

Generous sized black mesh backrest - ergonomically supports vour back

Molded seat foam upholstered in black fabric with super smooth seat slide

Stylish black nylon star base

Suitable for task, executive, conference and boardroom seating