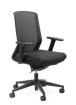

### ARMREST ADJUSTMENT

Press the button on the side of the armrest to move it up or down. Release to lock at 1 of 10 locking positions

## SEAT HEIGHT ADJUST

Lift lever to engage gaslift adjustments. Release to lock in desired position.

### WEIGHT/ TENSION ADJUST

Turn knob clockwise to increase tension

While seated, lift the spring- loaded lever up and slide the seat base into the desired position. Release the lever to lock.

#### **Standard Features**

Synchro tilt mechanism moves the seat in harmony with the back

2 lever - seat height and seat slide adjustment

Generous sized black mesh backrest - ergonomically supports vour back

Molded seat foam upholstered in black fabric with super smooth seat slide

Stylish black nylon star base

Suitable for task, executive, conference and boardroom seating