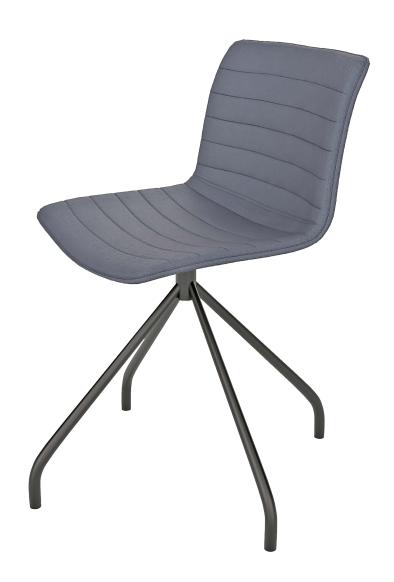

# Product Data Specification

The Smooth 4 point chair has a sleek modern design, boasting comfort and class. The chair is perfect for reception areas, meeting rooms or breakout areas. The Smooth seat is upholstered in charcoal Yuna fabric and has a 360 degree range. The frame is all black powdercoated, 4 point base.

### **Standard Features**

Upholstered in Charcoal Yuna fabric

360 degree swivel range

All black powder coat base

Works equally as well as a visitor or meeting chair, or in reception areas or breakout zones