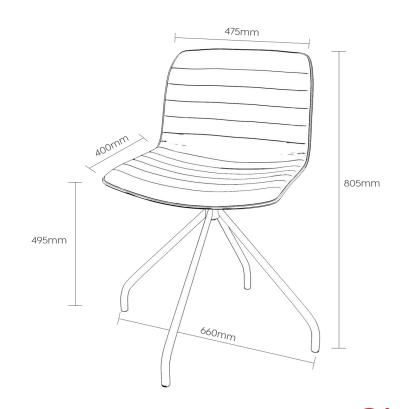

#### **Dimensions**

#### Smooth 4 point

Seat Height: 495 mm
Seat Width: 475 mm
Seat Depth: 400 mm
Overall Height: 805 mm