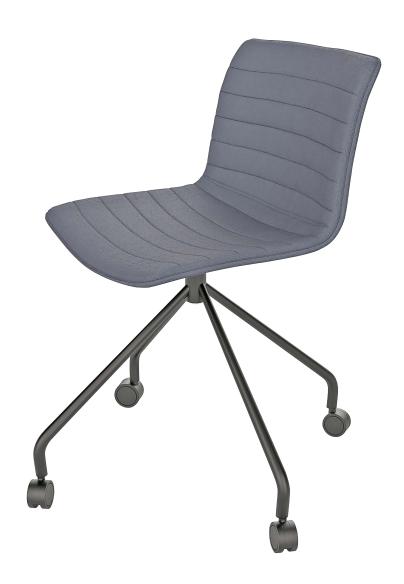

### Product Data Specification

The Smooth chair has a sleek modern design, boasting comfort and class. The chair is perfect for reception areas, meeting rooms or breakout areas. Smooth seat is upholstered in charcoal Yuna fabric and has a 360 degree range. The frame is all black powdercoated, 4 point with black nylon castors.

#### **Standard Features**

Upholstered in Charcoal Yuna fabric

360 degree swivel range

All black powder coat base

Smooth Swivel: 4x black nylon castors

Works equally as well as a visitor or meeting chair or in reception areas or breakout zones

#### **Smooth Swivel**

Smooth Swivel