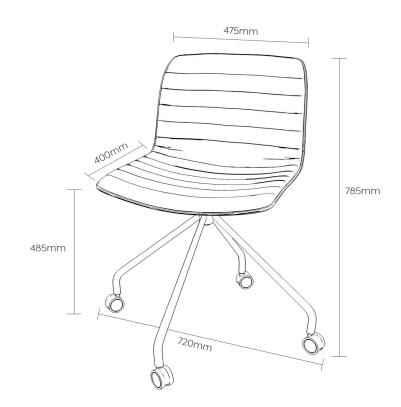

#### **Dimensions**

#### Smooth Swivel

Seat Height: 485 mm
Seat Width: 475 mm
Seat Depth: 400 mm
Overall Height: 785 mm