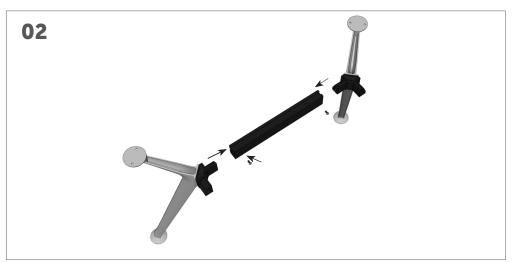

## Team Table 4 Leg

INSTALLATION GUIDE

Slide the 2 way connectors over each leg, and securely lock into place using M8x20mm cap head bolts.

Securely connect legs to rails lengths using the shorter M8x20mm dome head bolts.