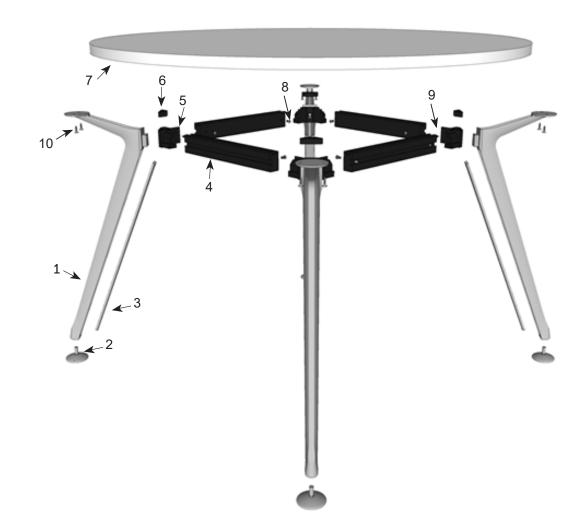

#### COMPONENTS

- 1 Leg x4
- 2 Adjustable Foot x4
- 3 Leg Cable Cover x4
- 4 Rail x4
- 5 2 Way Connector x4
- 6 2 Way Connector Cap x4
- 7 Table Top x1

#### SCREWS

- 8 M8x12mm Dome Head x8
- 9 M8x20mm Cap Head x4
- **10** M5x20mm Self Tapping x8