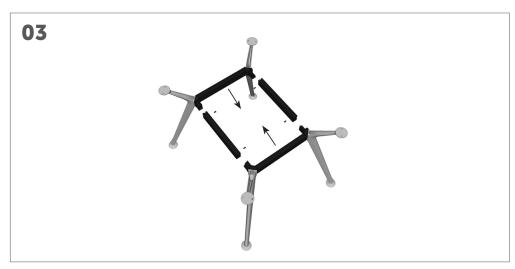

Securely connect legs to rails widths using the shorter M8x20mm dome head bolts.

Ensure the worksurface is centered over the frame. Pre-drill holes in the worksurface. Fully tighten all M5x20mm self tapping screws through each leg and rail spacer bracket into the 25mm worksurface.