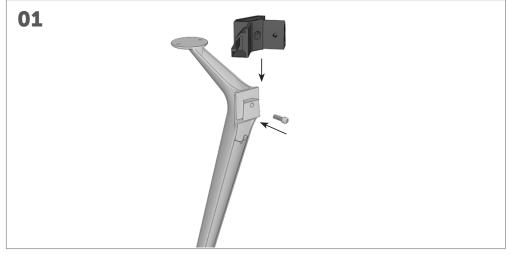

## Team Table 4 Leg

INSTALLATION GUIDE

Slide the 2 way connectors over each leg, and securely lock into place using M8x20mm cap head bolts.

Securely connect legs to rails lengths using the shorter M8x20mm dome head bolts.