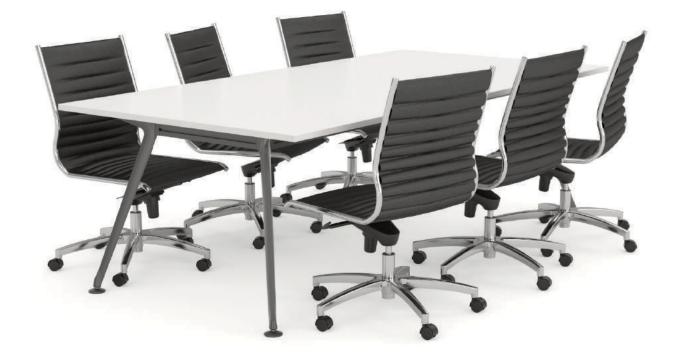

### Product Data Specification

Team Table's frame system can accommodate for one-on-one meetings to corporate business discussions or presentations involving multiple people. The Team Table provides style and function with a refi ned, modern appearance.

### **Standard Features**

Durable, lightweight aluminium frame - refined, modern appearance

Accommodates for one-on-one meetings to corporate business discussions or presentations

Frame suitable for round, square or rectangle worksurfaces

#### **Team Table Examples**