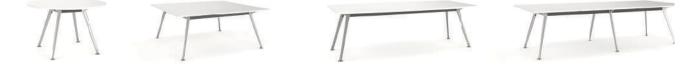

4, 6 and 8 leg configurations

Frames finished in Polished Alloy or Powdercoat in Matte Black or Gloss White

Melamine 25mm worktops finished in White or New Oak on E0 grade substrate with matching PVC edge

Fixed height 750mm (incl worktop)

30mm levelling guide adjustments in each foot

Made to order frame sizes available

Available In

900mm diameter 1050 mm diameter 1000mm x 1000mm 1500mm x 750mm 1800mm x 750mm 1800mm x 1200mm 2400mm x 1200mm 3600mm x 1200mm

#### **Team Table Examples**