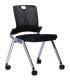

#### **Standard Features**

Integral arms and perforated backrest combine to give flexible supportive and 'no sweat' comfort

High resistance moulded foam and hard-wearing Breathe black fabric for high use areas

Super strong reclining mechanism to give relaxation when you want

Chrome frame with black backrest

Lightweight and easy to move

Fold up seat allows for nesting to save space when not in use

Supplied standard with free wheeling castors - ideal for large venues

Please note - supplied in multiples of 2 units

Suitable for training, conference, classroom, healthcare, retail and cafeteria seating