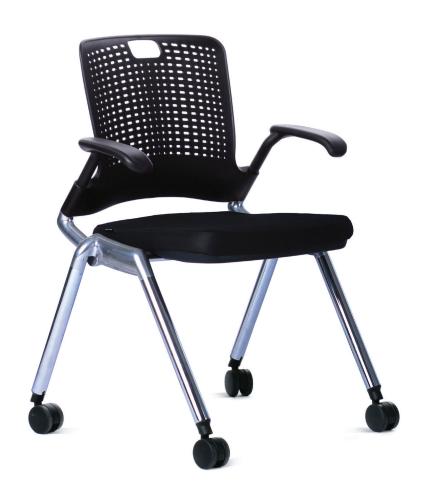

#### **Standard Features**

Integral arms and perforated backrest combine to give flexible supportive and 'no sweat' comfort

High resistance moulded foam and hard-wearing Breathe black fabric for high use areas

Super strong reclining mechanism to give relaxation when you want

Chrome frame with black backrest

Lightweight and easy to move

Fold up seat allows for nesting to save space when not in use

Supplied standard with free wheeling castors - ideal for large venues

Please note - supplied in multiples of 2 units

Suitable for training, conference, classroom, healthcare, retail and cafeteria seating

#### **Dimensions**

Seat Height 450 mm Seat Width 460 mm Seat Depth 450 mm Overall Height 850 mm

freeway