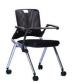

#### **Standard Features**

Integral arms and perforated backrest combine to give flexible supportive and 'no sweat' comfort

High resistance moulded foam and hard-wearing Breathe black fabric for high use areas

Super strong reclining mechanism to give relaxation when you want

Chrome frame with black backrest

Lightweight and easy to move

Fold up seat allows for nesting to save space when not in use

Supplied standard with free wheeling castors - ideal for large venues

Please note - supplied in multiples of 2 units

Suitable for training, conference, classroom, healthcare, retail and cafeteria seating