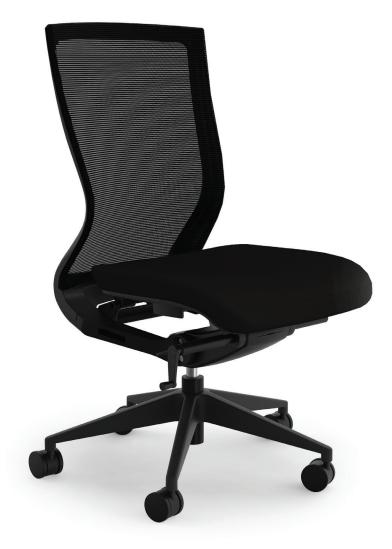

#### **Standard Features**

Solid, cast aluminium synchro mechanism with multi-fulcrum support

Simple, precise weight specific tilt action

Push/pull sliding seat depth adjustment with five positions

Advance tilting limiter with two step memory

Black nylon base and black powdercoated mechanism

Mesh backrest

Available in Breathe black fabric/ black mesh

Suitable for task, executive, conference and boardroom seating

#### **Optional Upgrades**

Multi adjustable arms - pair

Drafting gas lift with chrome foot ring

Seat covers - Black leather, Breathe fabric or Motion Felt

#### **Dimensions**

Seat Height Seat Width Seat Depth Overall Height 990-1100 mm

445-560 mm 495 mm 485 mm