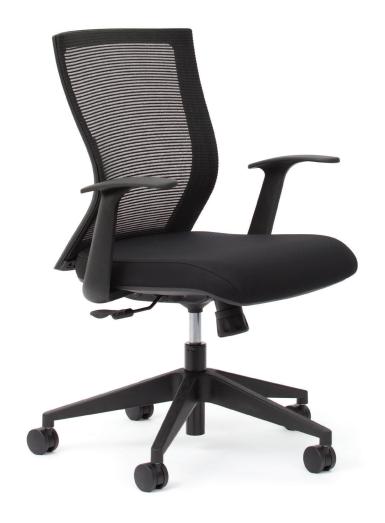

#### **Standard Features**

High quality black mesh backrest - ergonomically supports your back

Simple levers for height, tension and tilt control to personalise your comfort

High resistance molded seat foam with tidy under seat finish upholstered in Breathe black fabric

Stylish black nylon star base

Heavy duty 60mm unhooded castors

Suitable for task, conference and boardroom seating

#### **Dimensions**

Seat Height 430-520 mm
Seat Width 505 mm
Seat Depth 510 mm
Overall Height 880-975 mm

freeway