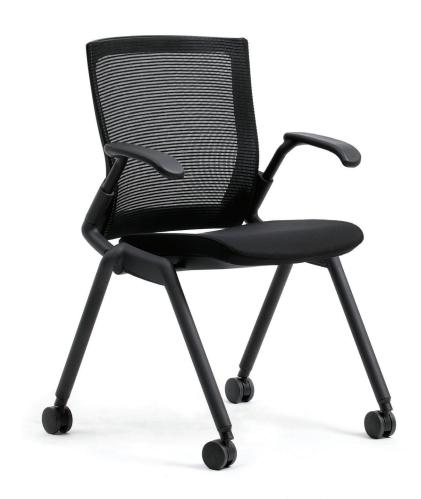

#### **Standard Features**

Integral arms and high quality supportive black mesh backrest combine to give flexible comfort

High resistance moulded foam and hard-wearing fabric for high use areas - upholstered in Breathe black fabric

Super strong reclining mechanism to give relaxation when you want

Fold up seat allows for nesting to save space when not in use

Supplied standard with free wheeling castors - ideal for large venues

Suitable for executive side chair, conference, training and boardroom seating

#### **Dimensions**

Seat Height 475 mm
Seat Width 440 mm
Seat Depth 435 mm
Overall Height 870 mm