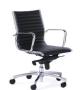

#### **Standard Features**

Synchronised tilting mechanism with weight specific tension control

Mirror finish stainless steel frame, base and armrests

Fully sprung seat base for outstanding comfort and support

Refined upholstery with detailed stitching in black or white PU

Complete family - highback, midback and visitor

Suitable for executive, conference or boardroom seating

#### Mode Midback

Seat Height 480-560 mm
Seat Width 480 mm
Seat Depth 510 mm
Back Height 410 mm

#### **Metro Options**

Metro Highback

Metro Midback

Metro Visitor