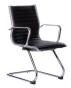

#### **Standard Features**

Synchronised tilting mechanism with weight specific tension control

Mirror finish stainless steel frame, base and armrests

Fully sprung seat base for outstanding comfort and support

Refined upholstery with detailed stitching in black or white PU

Complete family - highback, midback and visitor

Suitable for executive, conference or boardroom seating

#### Mode Visitor

Seat Height 460 mm Seat Width 480 mm Seat Depth 510 mm Back Height 410 mm

#### **Metro Options**

Metro Highback

Metro Midback

Metro Visitor