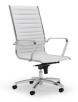

#### **Standard Features**

Synchronised tilting mechanism with weight specific tension control

Mirror finish stainless steel frame, base and armrests

Fully sprung seat base for outstanding comfort and support

Refined upholstery with detailed stitching in black or white PU

Complete family - highback, midback and visitor

Suitable for executive, conference or boardroom seating

#### Mode Midback

Seat Height 480-560 mm
Seat Width 480 mm
Seat Depth 510 mm
Back Height 410 mm

#### **Metro Options**

Metro Highback

Metro Midback

Metro Visitor