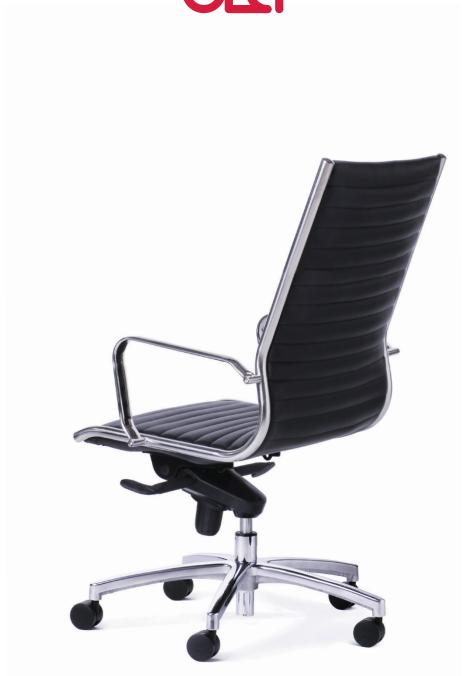

#### **Standard Features**

Synchronised tilting mechanism with weight specific tension control

Mirror finish stainless steel frame, base and armrests

Fully sprung seat base for outstanding comfort and support

Refined upholstery with detailed stitching in black or white PU

Complete family - highback, midback and visitor

Suitable for executive, conference or boardroom seating

#### Mode Highback

Seat Height 480-560 mm
Seat Width 480 mm
Seat Depth 510 mm
Back Height 620 mm

#### **Metro Options**

Metro Highback

Metro Midback

Metro Visitor