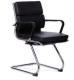

# Mode Visitor

| Seat Height | 480 mm |
|-------------|--------|
| Seat Width  | 480 mm |
| Seat Depth  | 465 mm |
| Back Height | 410 mm |

# **Mode Options**

Mode Highback

Mode Midback

Mode Visitor

Live chat to the team @ myolg.online