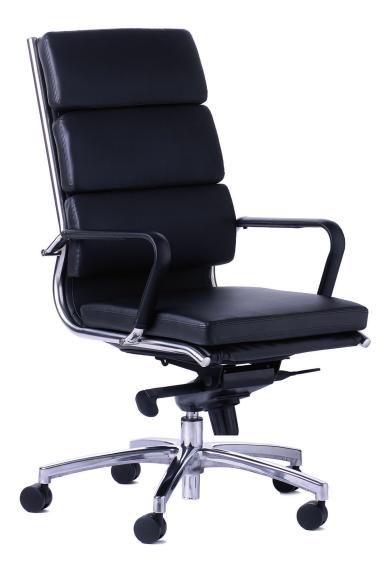

#### Mode Highback

| Seat Height | 430-510 mm |
|-------------|------------|
| Seat Width  | 480 mm     |
| Seat Depth  | 465 mm     |
| Back Height | 640 mm     |

# **Mode Options**

Mode Highback

Mode Midback

Mode Visitor

Live chat to the team @ myolg.online