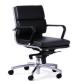

#### Mode Midback

| Seat Height | 430-510 mm |
|-------------|------------|
| Seat Width  | 480 mm     |
| Seat Depth  | 465 mm     |
| Back Height | 450 mm     |

# **Mode Options**

Mode Highback

Mode Midback

Mode Visitor

Live chat to the team @ myolg.online