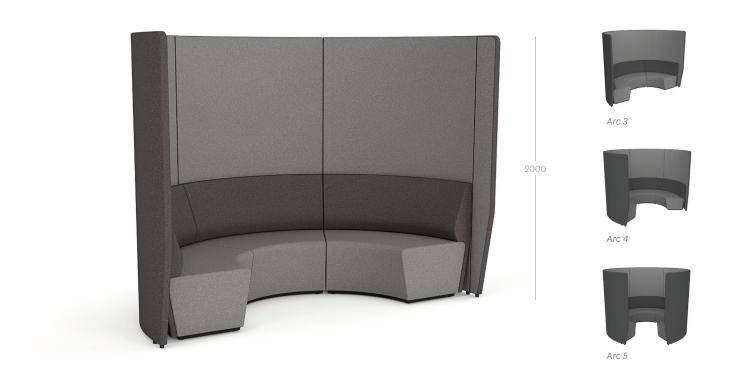

# Arc 2000 Walls

Motion Arc provides space for people to collaborate together, and comes with the option of additional privacy walls to enclose the space and provide a high level of privacy for workers.