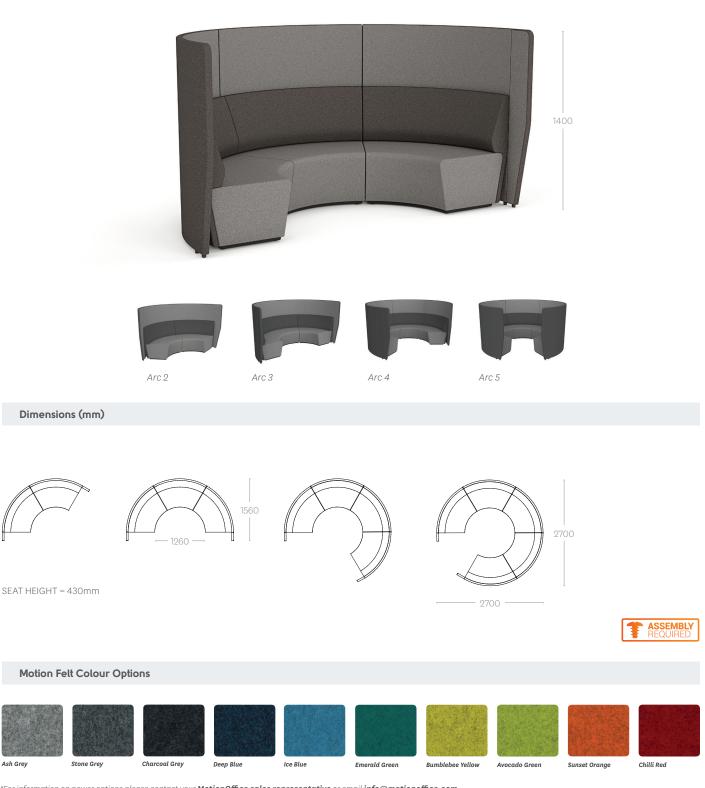

# Arc 1400 Walls

Motion Arc provides space for people to collaborate together, and comes with the option of additional privacy walls to enclose the space and provide a high level of privacy for workers.

Dimensions (mm)

Ash Grey

Emerald Green

Bumblebee Yellow

Avocado Green

\*For information on power options please contact your MotionOffice sales representative or email info@motionoffice.com

Ice Blue

Deep Blue