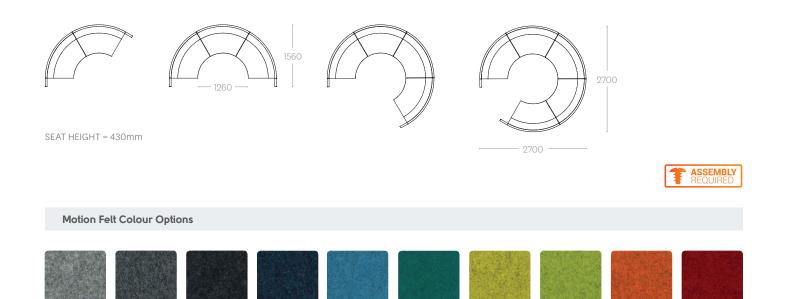

Dimensions (mm)

Ash Grey

Emerald Green

Bumblebee Yellow

Avocado Green

\*For information on power options please contact your MotionOffice sales representative or email info@motionoffice.com

Ice Blue

Deep Blue

#### a better way to a better workplace.

Stone Grey

Charcoal Grey

Chilli Red

Sunset Orange