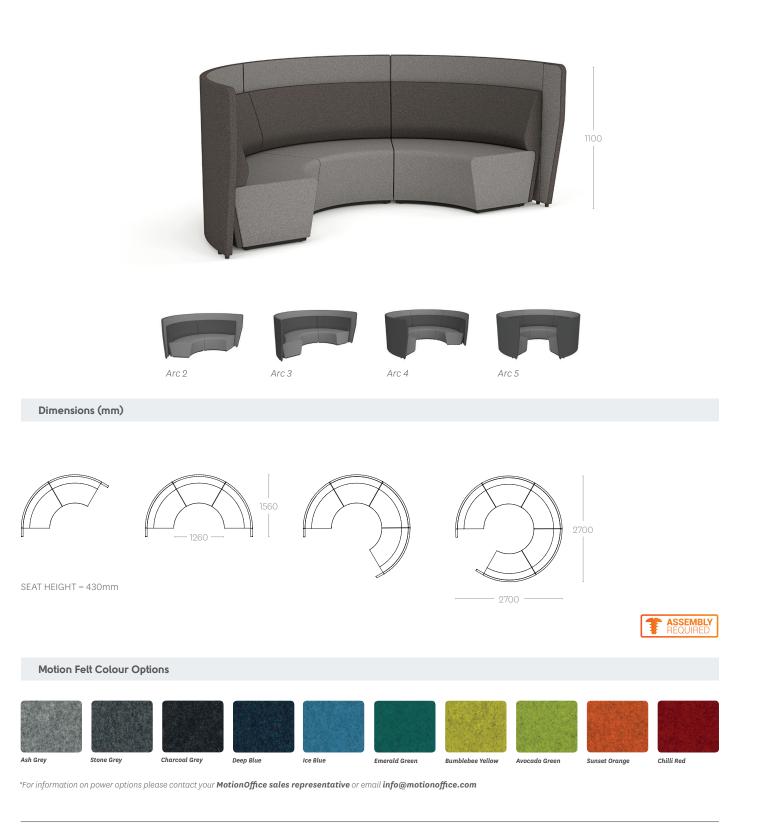

# Arc 1100 Walls

Motion Arc provides space for people to collaborate together, and comes with the option of additional privacy walls to enclose the space and provide a high level of privacy for workers.

Dimensions (mm)

Ash Grey

Emerald Green

Bumblebee Yellow

Avocado Green

\*For information on power options please contact your MotionOffice sales representative or email info@motionoffice.com

Ice Blue

Deep Blue