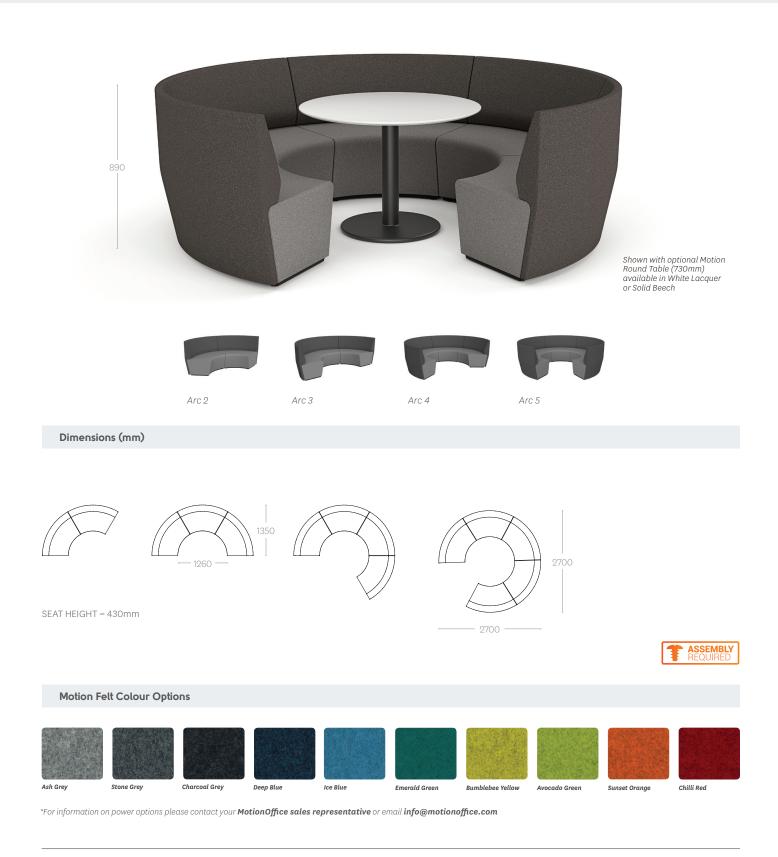

Motion Arc provides space for people to collaborate together, and comes with the option of additional privacy walls to enclose the space and provide a high level of privacy for workers.

Dimensions (mm)

Ash Grey

Emerald Green

Bumblebee Yellow

Avocado Green

\*For information on power options please contact your MotionOffice sales representative or email info@motionoffice.com

Ice Blue

Deep Blue