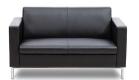

#### SOPHISTICATED contemporary-style soft seating.

EXTRA STRONG stainless steel leg frame is stylish and sturdy.

Available in 1 and 2 seater upholstered in black PU

Suitable for reception areas, waiting rooms, auditoriums and cafeteria seating

#### Neo 2 Seater

| Seat Height:    | 400 mm  |
|-----------------|---------|
| Seat Width:     | 1010 mm |
| Seat Depth:     | 550 mm  |
| Overall Height: | 760 mm  |

### **Neo Options**

Neo 1 Seater

Neo 2 Seater

Live chat to the team @ myolg.online