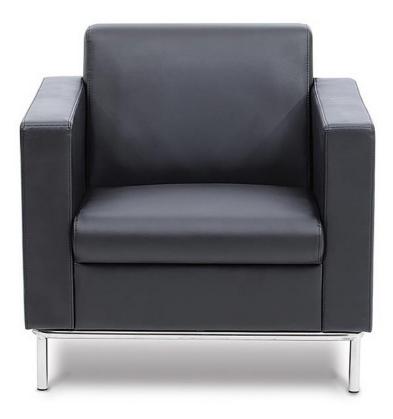

#### SOPHISTICATED contemporary-style soft seating.

EXTRA STRONG stainless steel leg frame is stylish and sturdy.

Available in 1 and 2 seater upholstered in black PU

Suitable for reception areas, waiting rooms, auditoriums and cafeteria seating

| Neo  | 1 | Seater  |   |   |
|------|---|---------|---|---|
| Seat | ŀ | leight: | 2 | 1 |

| eat Width:      | 550 mm |
|-----------------|--------|
| eat Depth:      | 550 mm |
| Overall Height: | 760 mm |

### **Neo Options**

Neo 1 Seater

Neo 2 Seater

Live chat to the team @ myolg.online