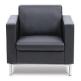

#### SOPHISTICATED contemporary-style soft seating.

EXTRA STRONG stainless steel leg frame is stylish and sturdy.

Available in 1 and 2 seater upholstered in black PU

Suitable for reception areas, waiting rooms, auditoriums and cafeteria seating

| Neo  | 1 | Seater  |   |   |
|------|---|---------|---|---|
| Seat | ŀ | leight: | 2 | 1 |

| eat Width:      | 550 mm |
|-----------------|--------|
| eat Depth:      | 550 mm |
| Overall Height: | 760 mm |

### **Neo Options**

Neo 1 Seater

Neo 2 Seater

Live chat to the team @ myolg.online