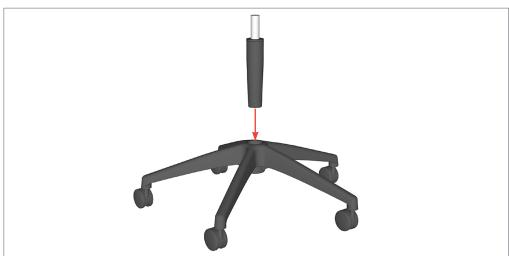

**STEP 2:** Place chair base upright on floor, stabilizing it so it does not move or slide. Insert gaslift cylinder into hole through chair base.