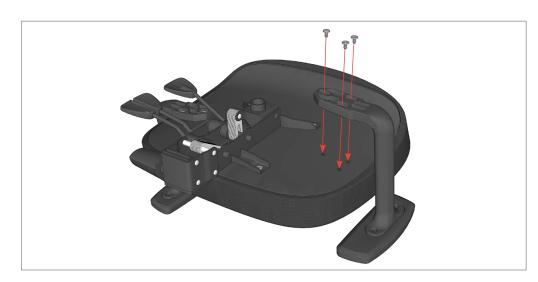

### Installation Guide

\* To prevent possible scratches or damage, assemble the chair on a soft surface such as a blanket, carpet or packaging.

**STEP 1:** Attach the optional arms using the screws provided.