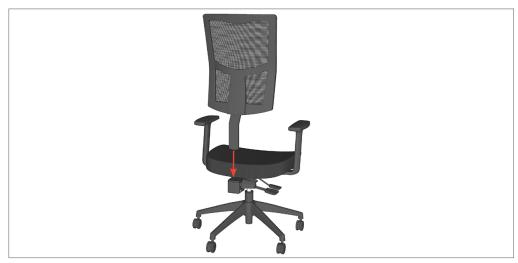

### Installation Guide

**STEP 3:** Carefully place seat assembly onto cylinder, fitting cylinder into the hole in bottom of seat mechanism. Press down firmly.

COMPLETED.

STEP 4: Place the chair back into the seat mechanism, and tighten at the desired height. Before making any other adjustments, sit firmly on the chair to complete assembly.