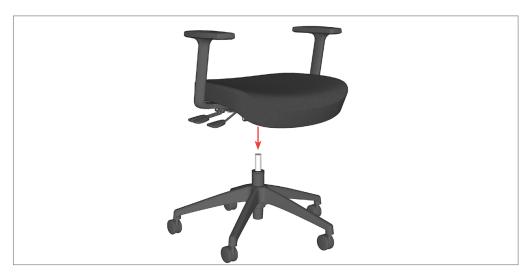

### Installation Guide

**STEP 3:** Carefully place seat assembly onto cylinder, fitting cylinder into the hole in bottom of seat mechanism. Press down firmly.

COMPLETED.

STEP 4: Place the chair back into the seat mechanism, and tighten at the desired height. Before making any other adjustments, sit firmly on the chair to complete assembly.