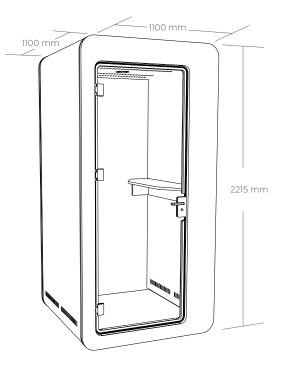

s:

## **Optional upgrades**

Wireless fast charge in worktop

Change outer e-panel colours: 4 weeks lead time

Printing on white outer panel (includes artwork design & approval): 4 weeks lead time

Glass door and/ or rear panel frosting (includes artwork design, work completed by sign maker after assembly)

Window panel to back wall- special order: 12 weeks

Box shelf upgrade (second shelf level and bag hook)- special order: 12 weeks



#### Melamine Front & Back:







#### **Exploded parts:**

- A Ceiling Panel
- Al Top Panel
- A2 E- panel
- **B** Front panel
- B1 Glass Door
- D Back panel

E Shelf

**G** Bottom Panel

#### X Side Panel

XI E- panel side panel

**Z** Side Panel

**Z1** E- panel side panel

### Specifications:

Weight: 275 kg.

Size: 1100 (w) x 1100 (d) x 2215 (h) mm.



#### Packing Type:

10 cartons

Max weight: 61.5kg

Min weight: 21.75kg

Assembly time: 2 people, 2 hours, simple electrical work required.



New Oak / Grey

White / Grey



 Sydney
 02
 8188
 2732

 Melbourne
 03
 9111
 0315

 Brisbane
 07
 3733
 1923

 Adelaide
 08
 7111
 0810

 Perth
 08
 9468
 2707

info@olgoffice.com

myolg.online | olgoffice.com