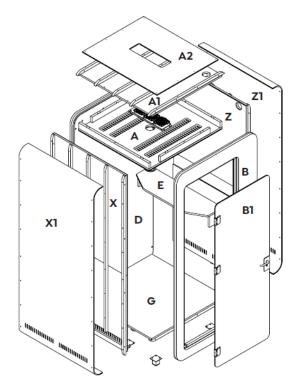

#### **Exploded parts:**

- A Ceiling Panel
- Al Top Panel
- A2 E- panel
- **B** Front panel
- B1 Glass Door
- D Back panel

E Shelf

**G** Bottom Panel

#### X Side Panel

XI E- panel side panel

**Z** Side Panel

**Z1** E- panel side panel