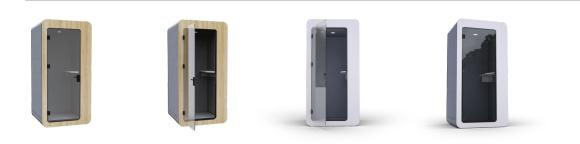

# **Qzone** Product Data Specification

Add a bit of private space to your open plan office. Qzone is perfect for sensitive phone calls, working on confidential documents, or just a bit of peace and quiet. Available in white or new oak with a large range of colour/ print customizations available on the outer side panels.

#### **Standard Features**

In stock in Grey/ White and Grey/ New Oak

Toughened glass door

Flat packed for easy moving and transportation, fits comfortably in most lifts

Motion sensor, light, extraction fan, GPO & USB power outlet