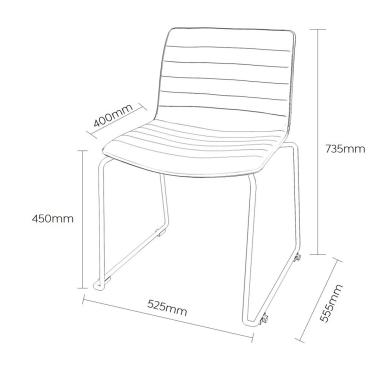

#### **Dimensions**

#### Smooth Sled

Seat Height: 450 mm
Seat Width: 475 mm
Seat Depth: 400 mm
Overall Height: 735 mm