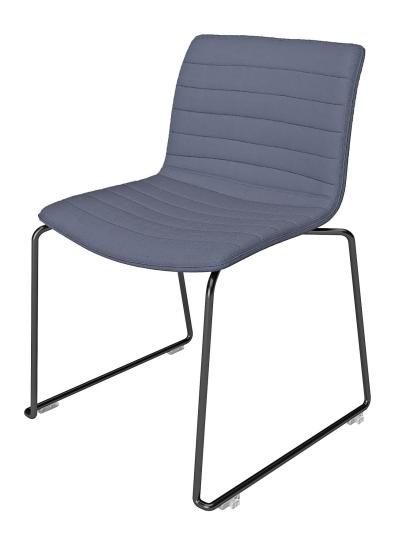

### Product Data Specification

The Smooth Sled chair is a slim, modern, stacking upholstered chair with a slimline design and elegant look. The chair works equally well as a visitor or meeting chair, or in reception areas or breakout areas. The seat is upholstered in charcoal Yuna fabric and has a 360 degree range. The all black powdercoat sled base is stackable and has dual purpose feet/ connector.

#### **Standard Features**

Upholstered in Charcoal Yuna fabric

All black powder coat base

Stackable base with dual purpose feet/connector

Works equally as well as a visitor or meeting chair, or in reception areas or breakout zones