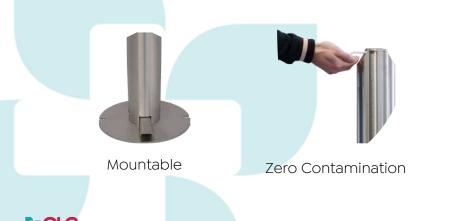

## **Sanitiser Station**

OLG Healthcare's sanitiser station is a patented stainless steel bollard dispenser that is simple, fully mechanical and available with refills of highgrade, Australian made hand sanitiser.

The foot pedal activation avoids the risk of your hands being contaminated. The stand is fast and easy to assemble. It is suitable as an independent stand or can be fixed to the ground and is robust and vandal proof.

- No contact with hands
- 100% mechanical
- No professional installation required
- Durable and robust
- Easy to replace sanitiser bottles
- Not reliant on power connection
- High- quality stainless steel finish