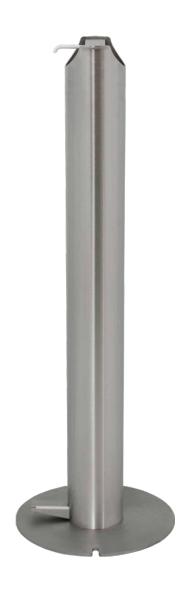

## Technical:

- Full 304 Brushed Stainless Steel
- Aluminium piston
- Height: 1000 mm
- Foot diameter: 330 mm
- Supplied with M10 x 75mm (2 per kit)

Hand Santiser (supplied separately)

 1.5 Litre Hand Sanitiser to suit sanitise station 3x Bottles per carton | Supplied with 1x Pump per carton.