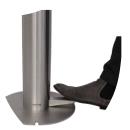

The foot pedal activation avoids the risk of your hands being contaminated. The stand is fast and easy to assemble. It is suitable as an independent stand or can be fixed to the ground and is robust and vandal proof.

Pedal activation

Sanitiser Station Information Sheet