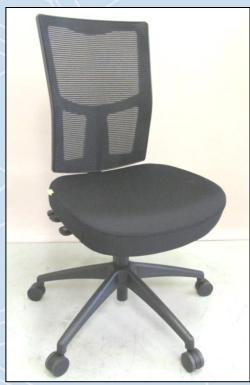

This certification is valid for three years but may be suspended, revoked or renewed.

ism

ng

| <u>Components</u>           | Identification |
|-----------------------------|----------------|
| Mechanism                   | Urban Mechan   |
| Pedestal Base               | Urban Base     |
| Minimum Class of Gas Spring | Class 2        |
| Gas Spring                  | Urban Gas Spri |
| Castors: Friction           | Urban Castor   |
| Castors: Free Wheeling      | Urban Castor   |
| Foam: Seat                  | Urban Foam     |
| Mesh: Back                  | Urban Mesh     |
|                             |                |