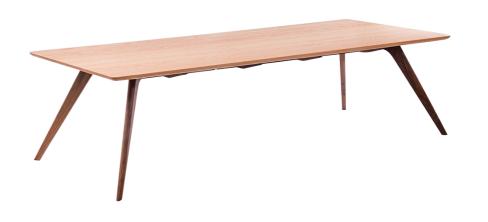

#### Wooden Table

The VENICE wooden table shines with simplicity, showing off its compatibility with every space. The elongated features differentiate it from any other table we offer, perfect for collaboration along with any social setting.