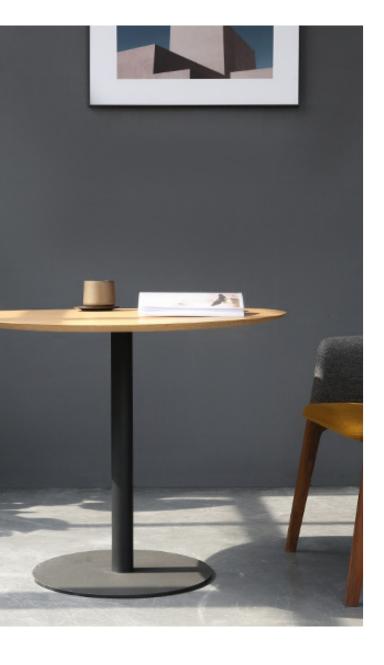

### Metal Leg Small Coffee Table

The VENICE metal leg small coffee table top is supported with an elegant metal structure design. Finalized with a circular wooden top, this table replenishes the environment with liveliness.