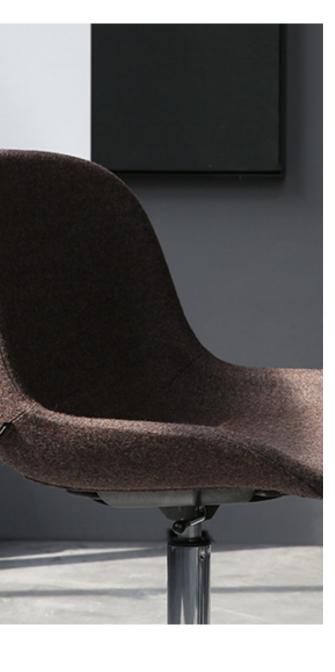

#### Fully Upholstery w/o Armrest

The VENICE chair, fully upholstered w/o armrest considers every individual needs with combining different elements for a variety of seating that can be used in any situation with any expectations.

**VENICE QM** 