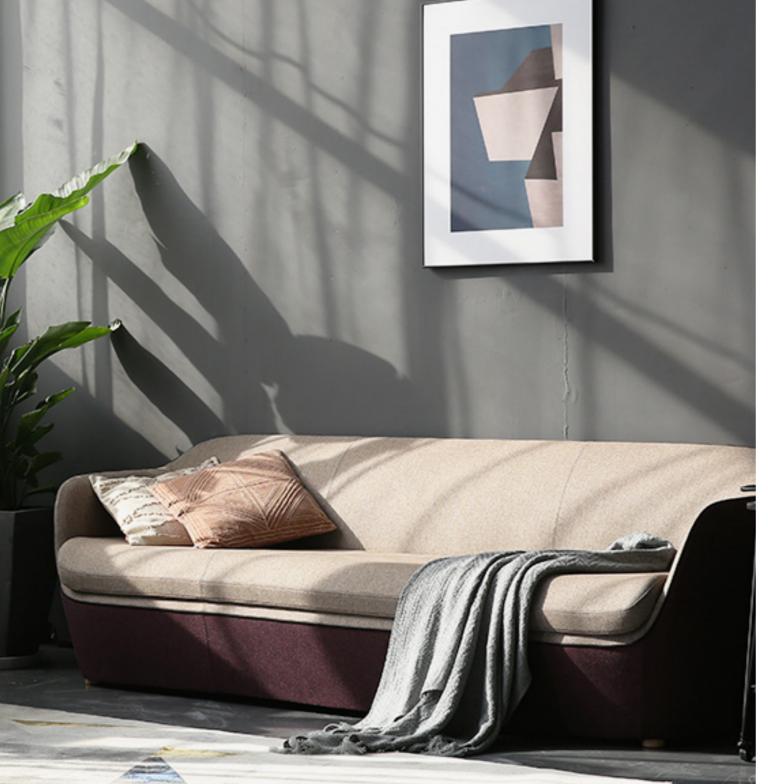

#### Tub Sofa

The VENICE tub sofa has a dynamic charactered nature, making an upbeat impact in every room. The EDGE sofa is available in a three-seater of a single seated armchair.

w/o Armrest, Inner Shell Upholstered, Outer Shell Plastic