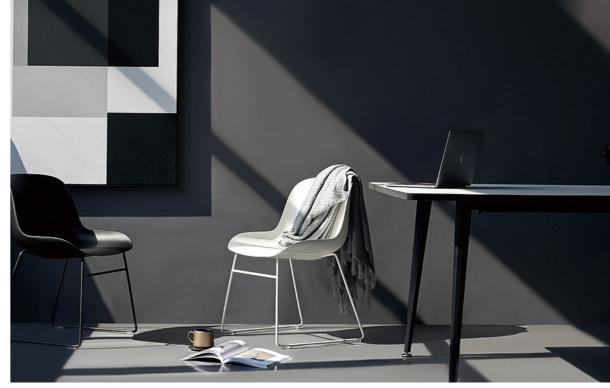

The VENICE chair w/o Armrest, Inner Shell Upholstered, Outer Shell Plastic considers every individual needs with combining different elements for a variety of seating that can be used in any situation with any expectations.

#### Plastic Seat

The VENICE plastic seat chair considers every individual needs with combining different elements for a variety of seating that can be used in any situation with any expectations.

**VENICE SF** 