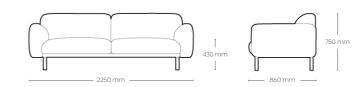

#### Metal/Wooden Frame Sofa

The VENICE metal/wooden frame sofa's contemporary design compliments every style. The minimalistic view of woodwork and metal is show throughout this structure presenting effortless beauty.