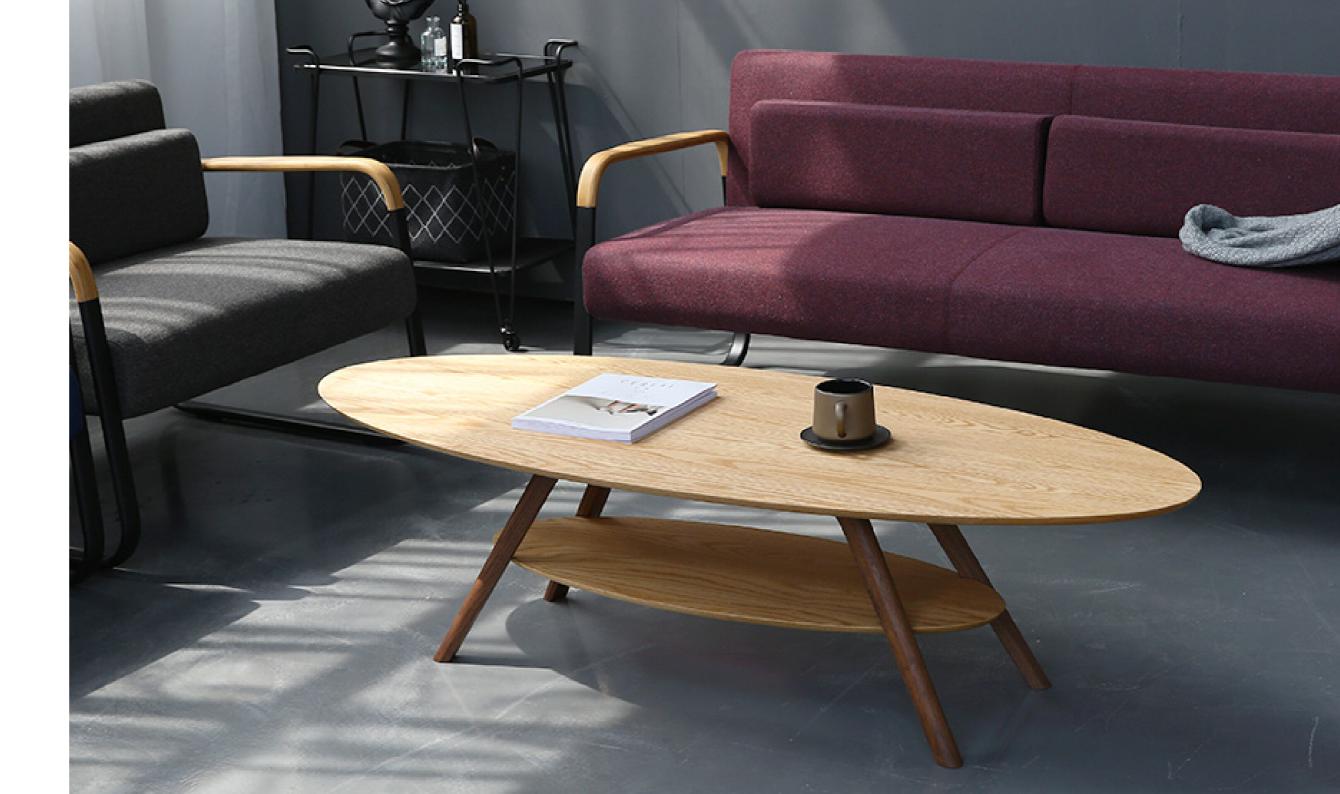

Oval Wooden Table

The VENICE oval wooden table displays a refreshing shape of a concentric ellipse completed with a choice of oak or walnut. This quirky table is equipped with an upper and lower level that provides a classy space for storage.