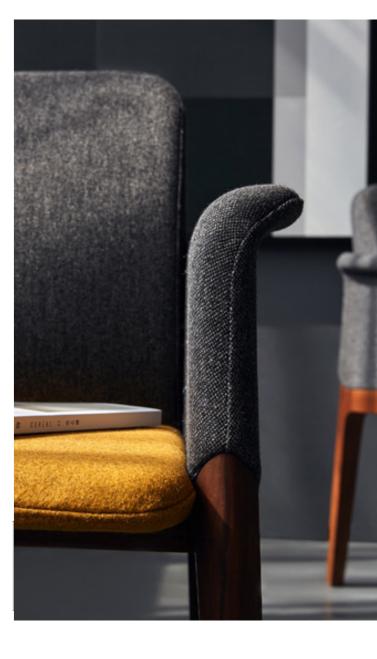

### Full Upholstery w/ Armrest

**VENICE AX** 

The VENICE chair with full upholstered w/ armrest considers every individual needs with combining different elements for a variety of seating that can be used in any situation with any expectations.

**VENICE SK** 

VENICE Wooden Base, Upholstered Seat

The lavish VENICE-W wooden base, upholstered seat is built, matching the VENICE sofa. This chair is made with secure armrests, paired with a wooden frame and a comfortable padded seat and back.