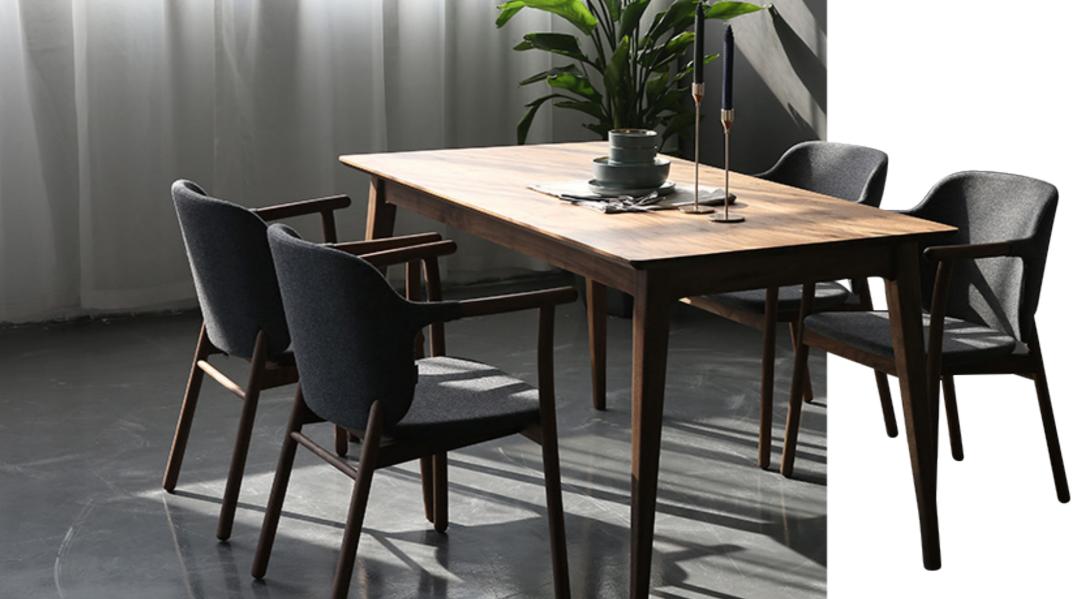

**VENICE WS VENICE WW VENICE WM** 

**VENICE WD** 

**VENICE WX VENICE WK VENICE WC** 

w/ Armrest, Inner Shell Upholstered, Outer Shell Plastic

The VENICE chair w/ Armrest, Inner Shell Upholstered, Outer Shell Plastic considers every individual needs with combining different elements for a variety of seating that can be used in any situation with any expectations.

**VENICE SK** 

VENICE Wooden Base, Upholstered Seat

The lavish VENICE-W wooden base, upholstered seat is built, matching the VENICE sofa. This chair is made with secure armrests, paired with a wooden frame and a comfortable padded seat and back.