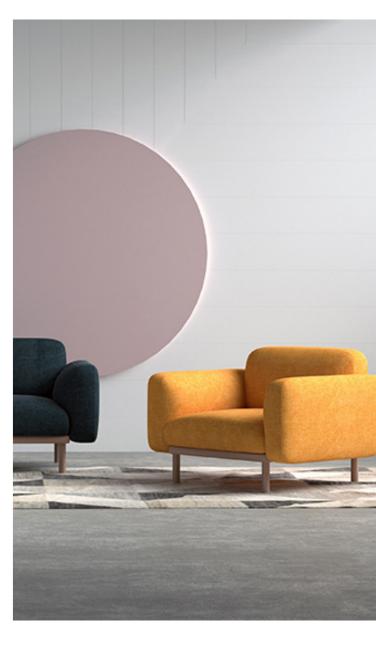

#### Wooden Frame Chair

The VENICE wooden frame chair is a freestanding chair that complements any given space with its crafty flair. The uniqueness of its wooden finish creates a refined grace for every space.