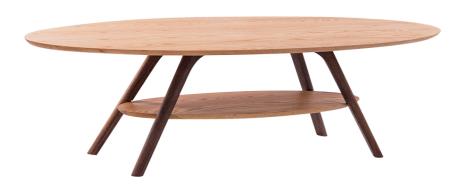

Oval Wooden Table

The VENICE oval wooden table displays a refreshing shape of a concentric ellipse completed with a choice of oak or walnut. This quirky table is equipped with an upper and lower level that provides a classy space for storage.