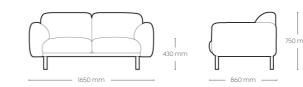

#### Metal/Wooden Frame Sofa

The VENICE metal/wooden frame sofa's contemporary design compliments every style. The minimalistic view of woodwork and metal is show throughout this structure presenting effortless beauty.