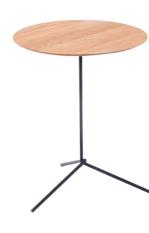

#### 3 Point Side Table

The VENICE 3 point side table presents not only functionality and practicality but the look of sophistication. The RT-40 table offers its compatible capability to adapt to any room with an impeccable appearance of a three-point angelic metal, supporting the durable wooden top.