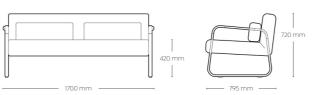

#### Metal/Wooden Frame Sofa

The VENICE metal/wooden frame sofa's contemporary design compliments every style. The minimalistic view of woodwork and metal is show throughout this structure presenting effortless beauty.