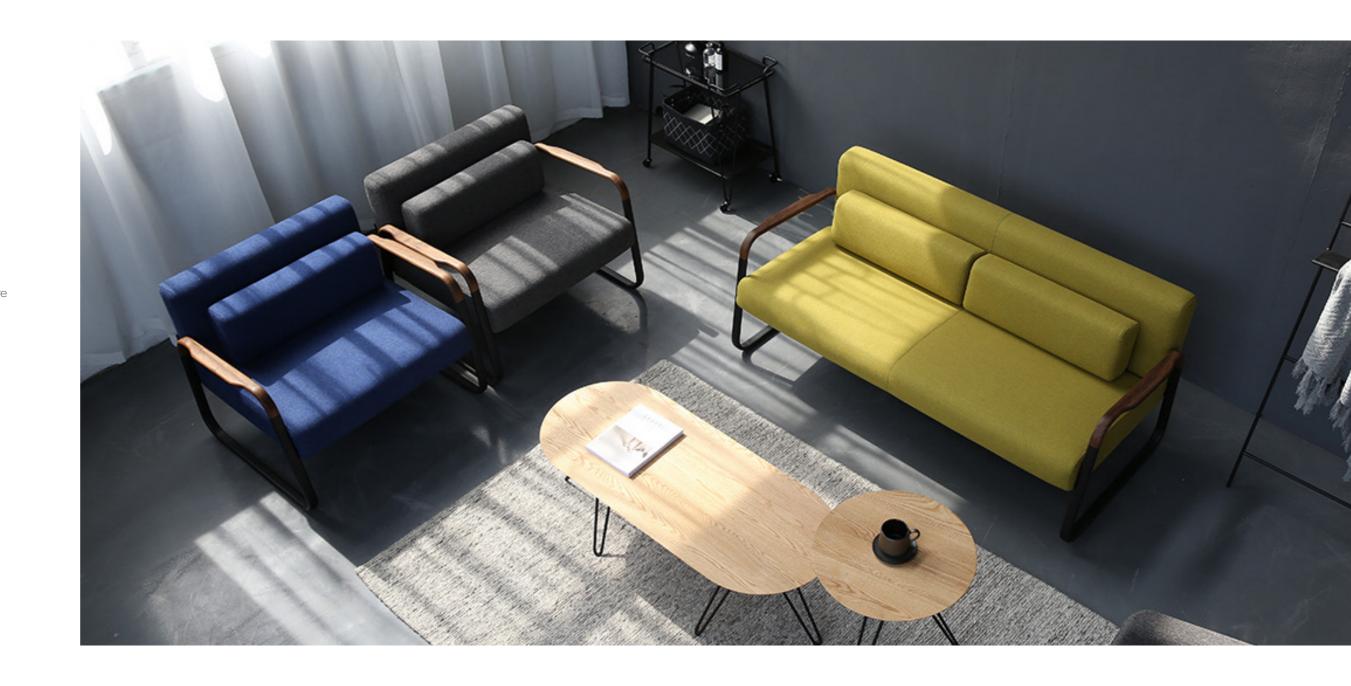

#### Metal/Wooden Frame Sofa

The VENICE metal/wooden frame sofa's contemporary design compliments every style. The minimalistic view of woodwork and metal is show throughout this structure presenting effortless beauty.