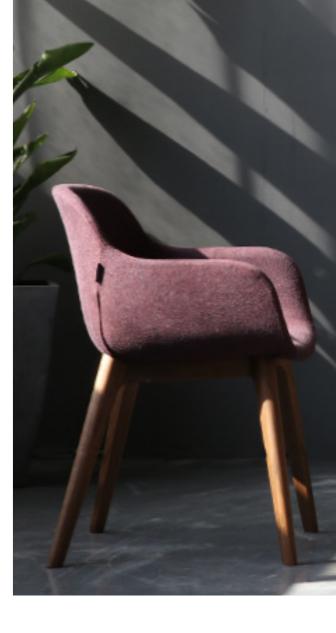

**VENICE SK** 

VENICE Wooden Base, Upholstered Seat

The lavish VENICE-W wooden base, upholstered seat is built, matching the VENICE sofa. This chair is made with secure armrests, paired with a wooden frame and a comfortable padded seat and back.