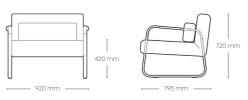

#### Metal/Wooden Frame Sofa

The VENICE metal/wooden frame sofa's contemporary design compliments every style. The minimalistic view of woodwork and metal is show throughout this structure presenting effortless beauty.