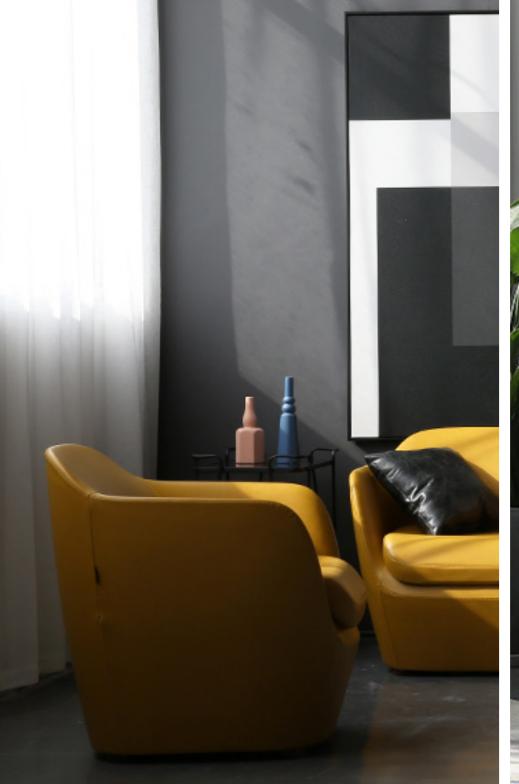

#### Tub Sofa

The VENICE tub sofa has a dynamic charactered nature, making an upbeat impact in every room. The EDGE sofa is available in a three-seater of a single seated armchair.

w/o Armrest, Inner Shell Upholstered, Outer Shell Plastic