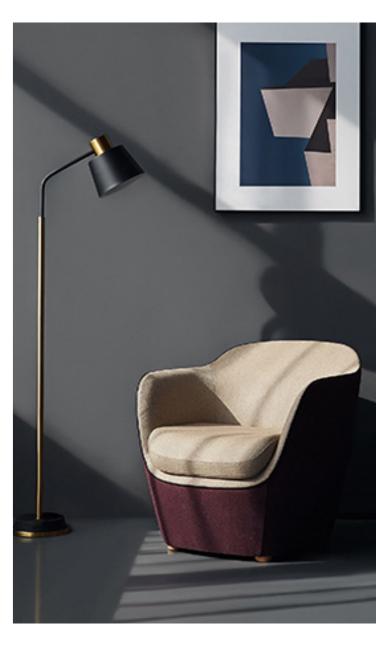

#### Tub Sofa

The VENICE tub sofa has a dynamic charactered nature, making an upbeat impact in every room. The EDGE sofa is available in a three-seater of a single seated armchair.

w/o Armrest, Inner Shell Upholstered, Outer Shell Plastic