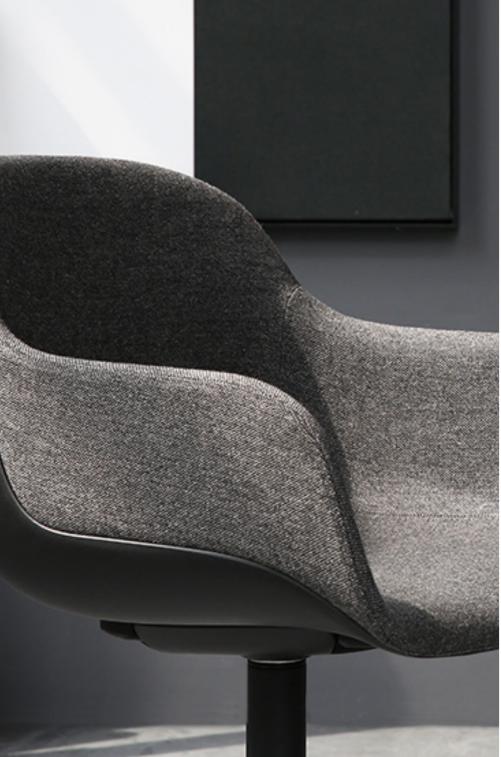

**VENICE WS VENICE WW VENICE WM** 

**VENICE WD** 

**VENICE WX VENICE WK VENICE WC** 

w/ Armrest, Inner Shell Upholstered, Outer Shell Plastic

The VENICE chair w/ Armrest, Inner Shell Upholstered, Outer Shell Plastic considers every individual needs with combining different elements for a variety of seating that can be used in any situation with any expectations.