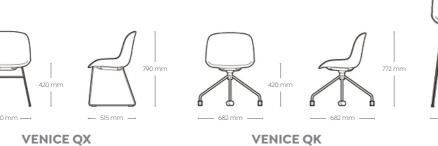

#### Fully Upholstery w/o Armrest

The VENICE chair, fully upholstered w/o armrest considers every individual needs with combining different elements for a variety of seating that can be used in any situation with any expectations.

**VENICE QM** 