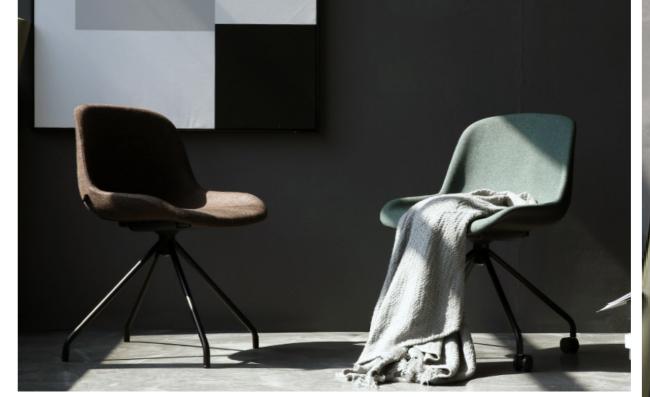

The VENICE chair w/o Armrest, Inner Shell Upholstered, Outer Shell Plastic considers every individual needs with combining different elements for a variety of seating that can be used in any situation with any expectations.