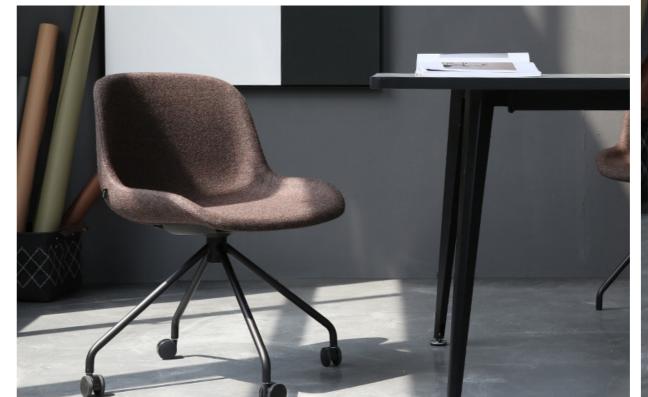

The VENICE chair w/o Armrest, Inner Shell Upholstered, Outer Shell Plastic considers every individual needs with combining different elements for a variety of seating that can be used in any situation with any expectations.