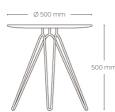

#### 3 Point Side Table

The VENICE 3 point side table presents not only functionality and practicality but the look of sophistication. The RT-40 table offers its compatible capability to adapt to any room with an impeccable appearance of a three-point angelic metal, supporting the durable wooden top.