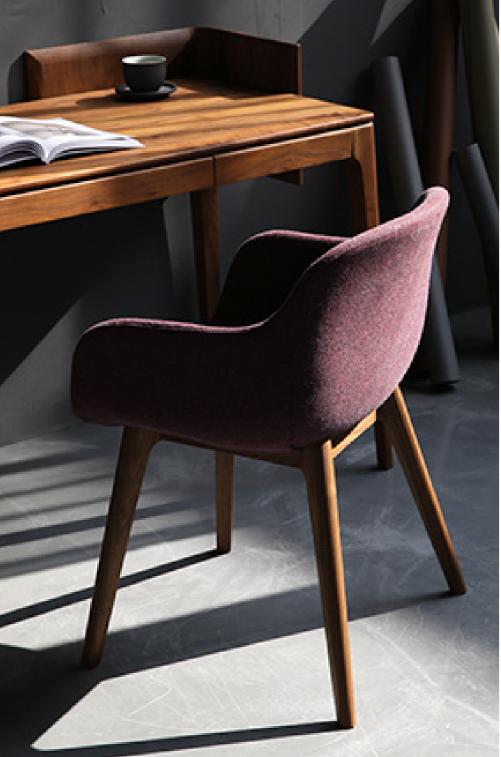

**VENICE SK** 

VENICE Wooden Base, Upholstered Seat

The lavish VENICE-W wooden base, upholstered seat is built, matching the VENICE sofa. This chair is made with secure armrests, paired with a wooden frame and a comfortable padded seat and back.