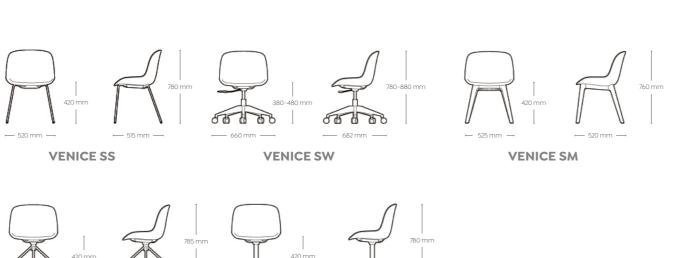

The VENICE chair w/o Armrest, Inner Shell Upholstered, Outer Shell Plastic considers every individual needs with combining different elements for a variety of seating that can be used in any situation with any expectations.

**VENICE WS VENICE WW VENICE WM** 

**VENICE WD** 

**VENICE WX VENICE WK VENICE WC** 

w/ Armrest, Inner Shell Upholstered, Outer Shell Plastic

The VENICE chair w/ Armrest, Inner Shell Upholstered, Outer Shell Plastic considers every individual needs with combining different elements for a variety of seating that can be used in any situation with any expectations.

#### Fully Upholstery w/o Armrest

The VENICE chair, fully upholstered w/o armrest considers every individual needs with combining different elements for a variety of seating that can be used in any situation with any expectations.

### Full Upholstery w/ Armrest

**VENICE AX** 

The VENICE chair with full upholstered w/ armrest considers every individual needs with combining different elements for a variety of seating that can be used in any situation with any expectations.

#### Plastic Seat

The VENICE plastic seat chair considers every individual needs with combining different elements for a variety of seating that can be used in any situation with any expectations.

**VENICE SF** 