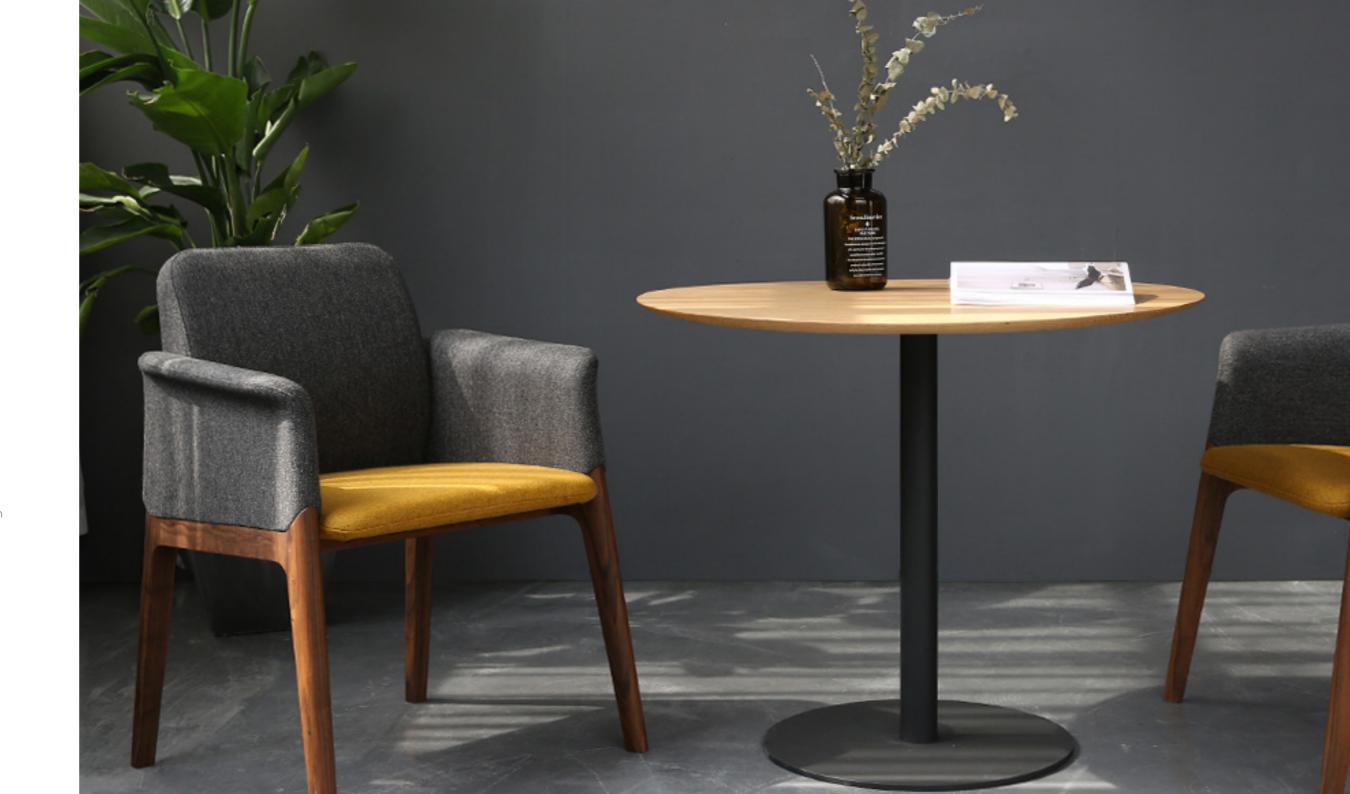

### Metal Leg Small Coffee Table

The VENICE metal leg small coffee table top is supported with an elegant metal structure design. Finalized with a circular wooden top, this table replenishes the environment with liveliness.