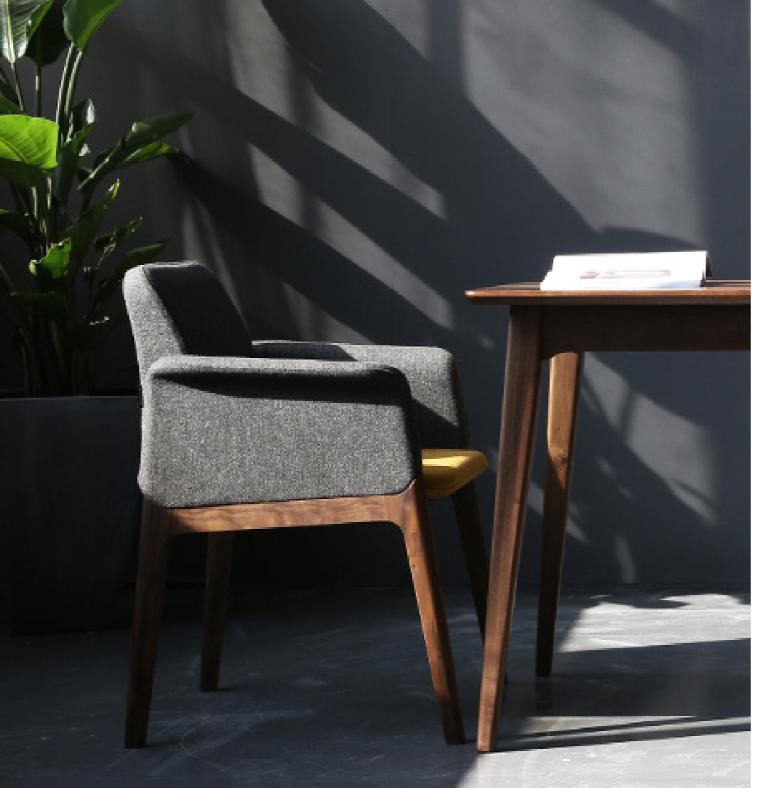

### Full Upholstery w/ Armrest

**VENICE AX** 

The VENICE chair with full upholstered w/ armrest considers every individual needs with combining different elements for a variety of seating that can be used in any situation with any expectations.

**VENICE SK** 

VENICE Wooden Base, Upholstered Seat

The lavish VENICE-W wooden base, upholstered seat is built, matching the VENICE sofa. This chair is made with secure armrests, paired with a wooden frame and a comfortable padded seat and back.