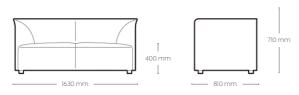

th full upholstered w/ armrest considers every individual needs with combining different elements for a variety of seating that can be used in any situation with any expectations.



**VENICE AD** 

**VENICE AC** 





**VENICE SD** 

**VENICE SX** 

#### Plastic Seat

The VENICE plastic seat chair considers every individual needs with combining different elements for a variety of seating that can be used in any situation with any expectations.



**VENICE SF** 

**VENICE SK** 















VENICE Wooden Base, Upholstered Seat

The lavish VENICE-W wooden base, upholstered seat is built, matching the VENICE sofa. This chair is made with secure armrests, paired with a wooden frame and a comfortable padded seat and back.







Straight Edge Fully Upholstered Sofa

2020 New announcement













Wooden Base, Upholstered Sofa

2020 New announcement