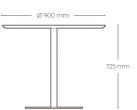

### Metal Leg Small Coffee Table

The VENICE metal leg small coffee table top is supported with an elegant metal structure design. Finalized with a circular wooden top, this table replenishes the environment with liveliness.