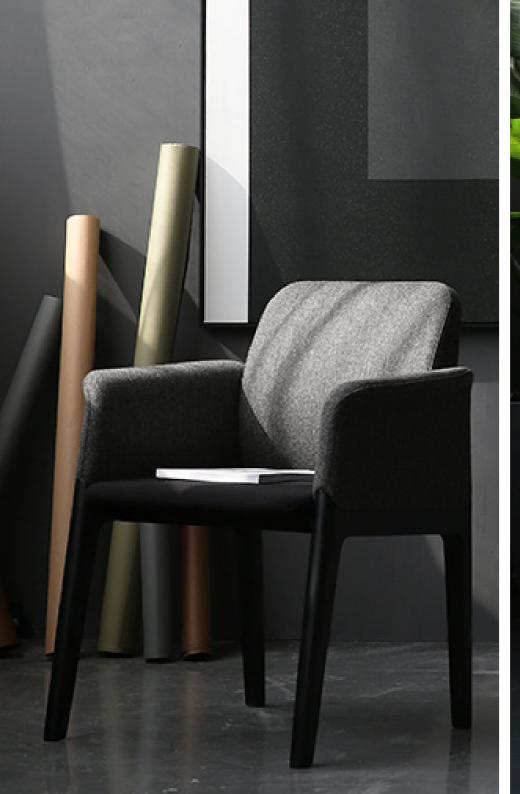

### Full Upholstery w/ Armrest

**VENICE AX** 

The VENICE chair with full upholstered w/ armrest considers every individual needs with combining different elements for a variety of seating that can be used in any situation with any expectations.