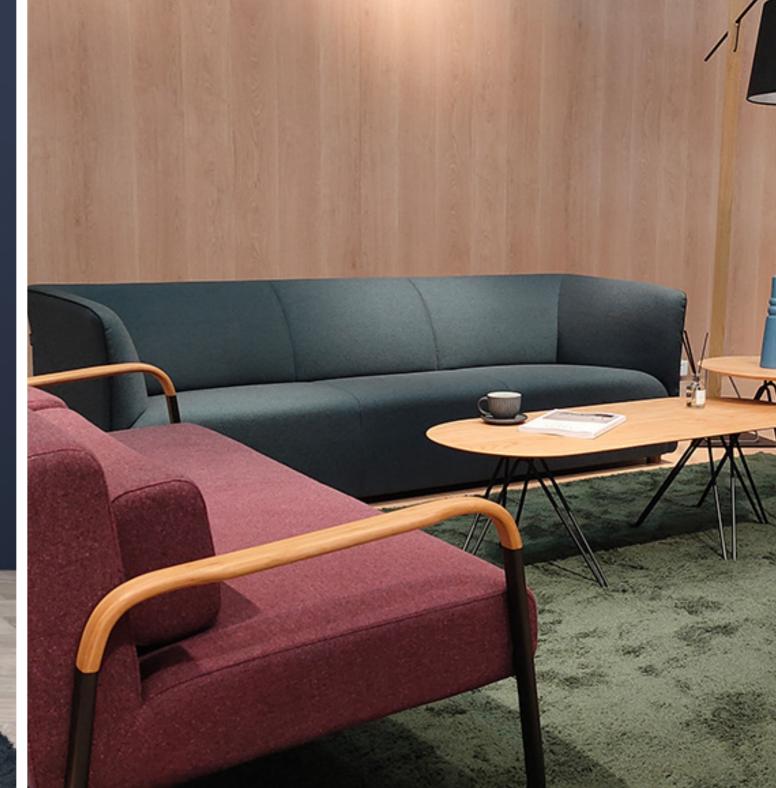

#### Metal/Wooden Frame Sofa

The VENICE metal/wooden frame sofa's contemporary design compliments every style. The minimalistic view of woodwork and metal is show throughout this structure presenting effortless beauty.

#### Tub Sofa

The VENICE tub sofa has a dynamic charactered nature, making an upbeat impact in every room. The EDGE sofa is available in a three-seater of a single seated armchair.

w/o Armrest, Inner Shell Upholstered, Outer Shell Plastic