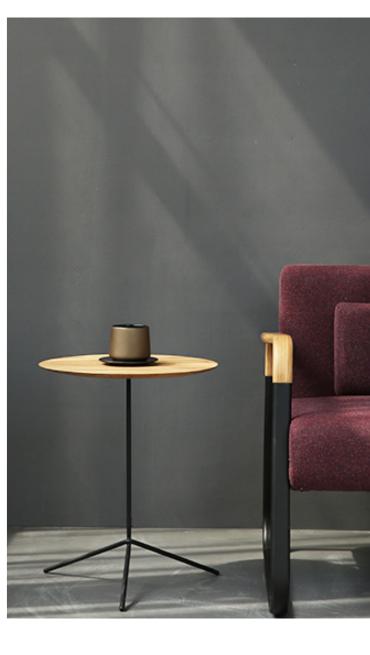

#### 3 Point Side Table

The VENICE 3 point side table presents not only functionality and practicality but the look of sophistication. The RT-40 table offers its compatible capability to adapt to any room with an impeccable appearance of a three-point angelic metal, supporting the durable wooden top.