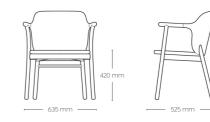

**VENICE WS VENICE WW VENICE WM** 

**VENICE WD** 

**VENICE WX VENICE WK VENICE WC** 

w/ Armrest, Inner Shell Upholstered, Outer Shell Plastic

The VENICE chair w/ Armrest, Inner Shell Upholstered, Outer Shell Plastic considers every individual needs with combining different elements for a variety of seating that can be used in any situation with any expectations.

**VENICE SK** 

VENICE Wooden Base, Upholstered Seat

The lavish VENICE-W wooden base, upholstered seat is built, matching the VENICE sofa. This chair is made with secure armrests, paired with a wooden frame and a comfortable padded seat and back.