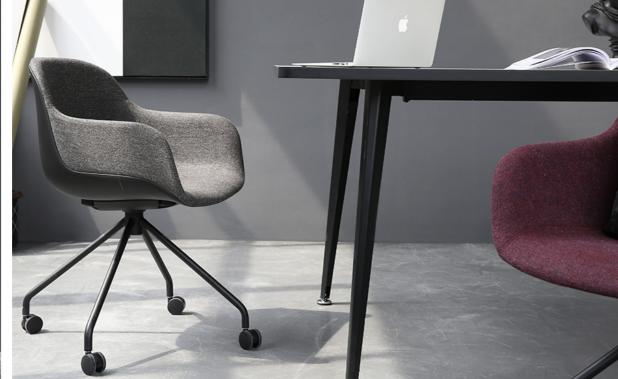

**VENICE WS VENICE WW VENICE WM** 

**VENICE WD** 

**VENICE WX VENICE WK VENICE WC** 

w/ Armrest, Inner Shell Upholstered, Outer Shell Plastic

The VENICE chair w/ Armrest, Inner Shell Upholstered, Outer Shell Plastic considers every individual needs with combining different elements for a variety of seating that can be used in any situation with any expectations.