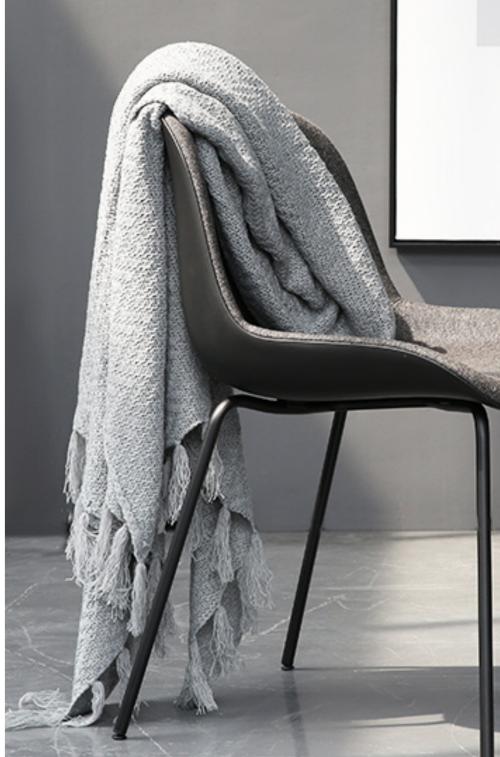

The VENICE chair w/o Armrest, Inner Shell Upholstered, Outer Shell Plastic considers every individual needs with combining different elements for a variety of seating that can be used in any situation with any expectations.

**VENICE WS VENICE WW VENICE WM** 

**VENICE WD** 

**VENICE WX VENICE WK VENICE WC** 

w/ Armrest, Inner Shell Upholstered, Outer Shell Plastic

The VENICE chair w/ Armrest, Inner Shell Upholstered, Outer Shell Plastic considers every individual needs with combining different elements for a variety of seating that can be used in any situation with any expectations.