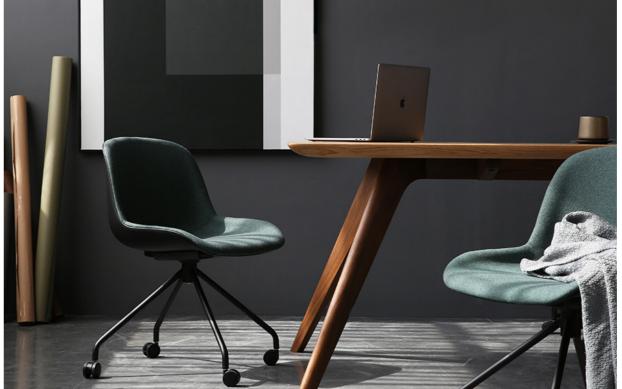

The VENICE chair w/o Armrest, Inner Shell Upholstered, Outer Shell Plastic considers every individual needs with combining different elements for a variety of seating that can be used in any situation with any expectations.

**VENICE WS VENICE WW VENICE WM** 

**VENICE WD** 

**VENICE WX VENICE WK VENICE WC** 

w/ Armrest, Inner Shell Upholstered, Outer Shell Plastic

The VENICE chair w/ Armrest, Inner Shell Upholstered, Outer Shell Plastic considers every individual needs with combining different elements for a variety of seating that can be used in any situation with any expectations.