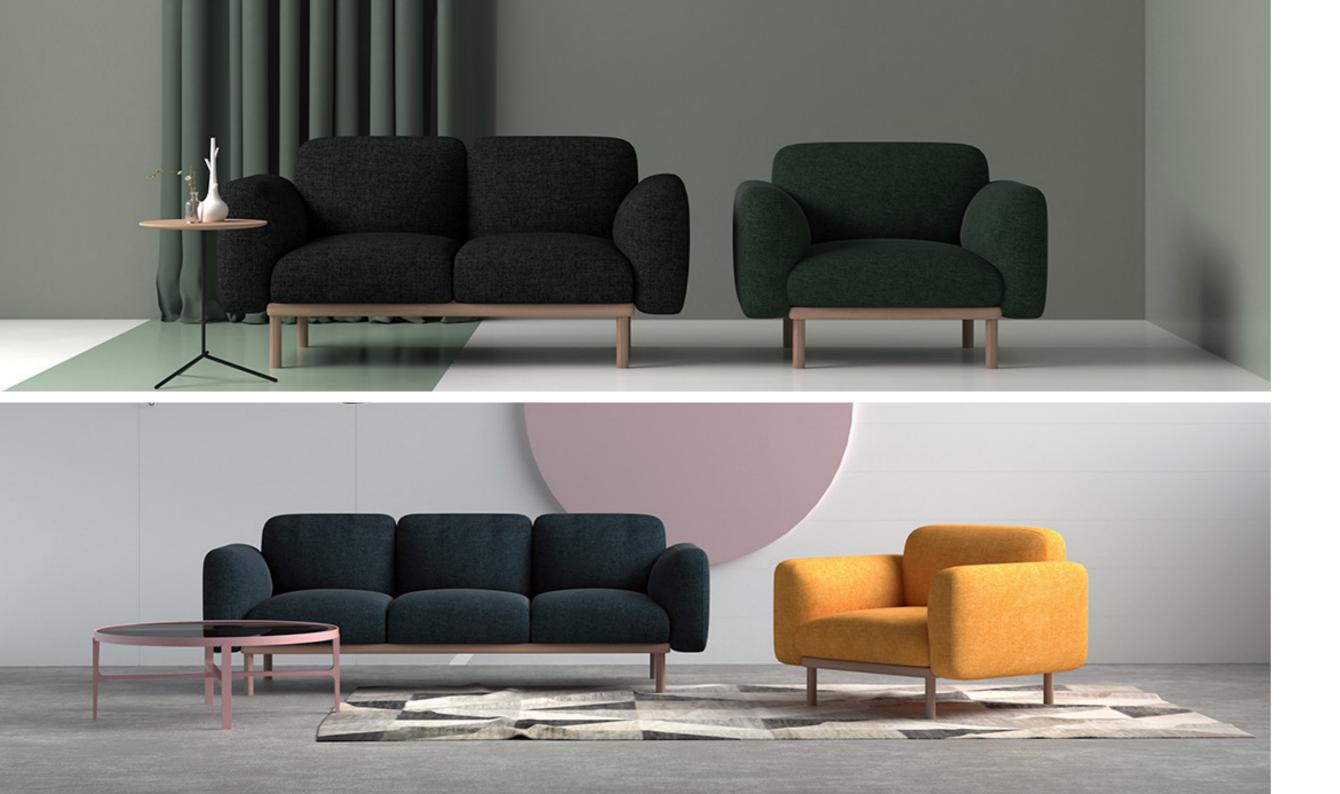

#### Metal/Wooden Frame Sofa

The VENICE metal/wooden frame sofa's contemporary design compliments every style. The minimalistic view of woodwork and metal is show throughout this structure presenting effortless beauty.

#### Tub Sofa

The VENICE tub sofa has a dynamic charactered nature, making an upbeat impact in every room. The EDGE sofa is available in a three-seater of a single seated armchair.

w/o Armrest, Inner Shell Upholstered, Outer Shell Plastic