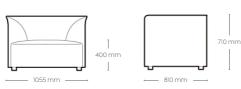

with full upholstered w/ armrest considers every individual needs with combining different elements for a variety of seating that can be used in any situation with any expectations.



**VENICE AD** 

**VENICE AC** 





**VENICE SD** 

**VENICE SX** 

#### Plastic Seat

The VENICE plastic seat chair considers every individual needs with combining different elements for a variety of seating that can be used in any situation with any expectations.



**VENICE SF** 

**VENICE SK** 















VENICE Wooden Base, Upholstered Seat

The lavish VENICE-W wooden base, upholstered seat is built, matching the VENICE sofa. This chair is made with secure armrests, paired with a wooden frame and a comfortable padded seat and back.







Straight Edge Fully Upholstered Sofa

2020 New announcement













Wooden Base, Upholstered Sofa

2020 New announcement