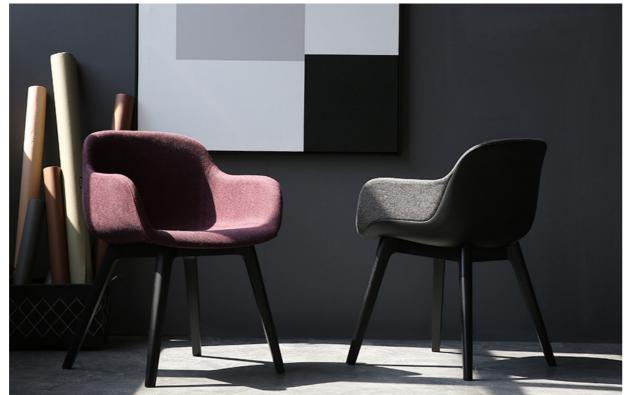

**VENICE WS VENICE WW VENICE WM** 

**VENICE WD** 

**VENICE WX VENICE WK VENICE WC** 

w/ Armrest, Inner Shell Upholstered, Outer Shell Plastic

The VENICE chair w/ Armrest, Inner Shell Upholstered, Outer Shell Plastic considers every individual needs with combining different elements for a variety of seating that can be used in any situation with any expectations.