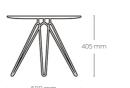

#### 3 Point Side Table

The VENICE 3 point side table presents not only functionality and practicality but the look of sophistication. The RT-40 table offers its compatible capability to adapt to any room with an impeccable appearance of a three-point angelic metal, supporting the durable wooden top.