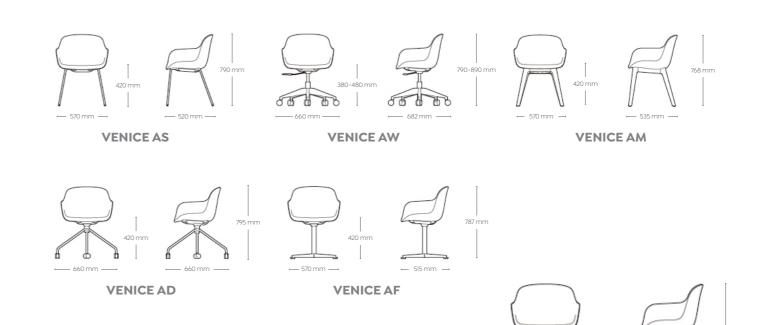

### Full Upholstery w/ Armrest

**VENICE AX** 

The VENICE chair with full upholstered w/ armrest considers every individual needs with combining different elements for a variety of seating that can be used in any situation with any expectations.

**VENICE AD** 

**VENICE AC** 

**VENICE SD** 

**VENICE SX** 