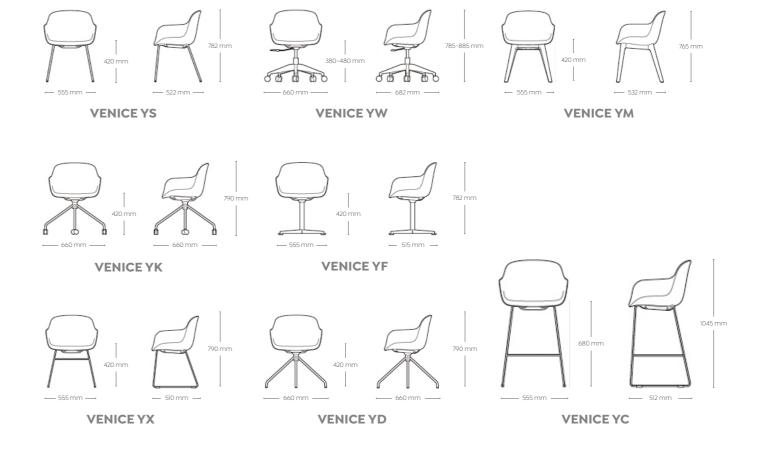

**VENICE WS VENICE WW VENICE WM** 

**VENICE WD** 

**VENICE WX VENICE WK VENICE WC** 

w/ Armrest, Inner Shell Upholstered, Outer Shell Plastic

The VENICE chair w/ Armrest, Inner Shell Upholstered, Outer Shell Plastic considers every individual needs with combining different elements for a variety of seating that can be used in any situation with any expectations.