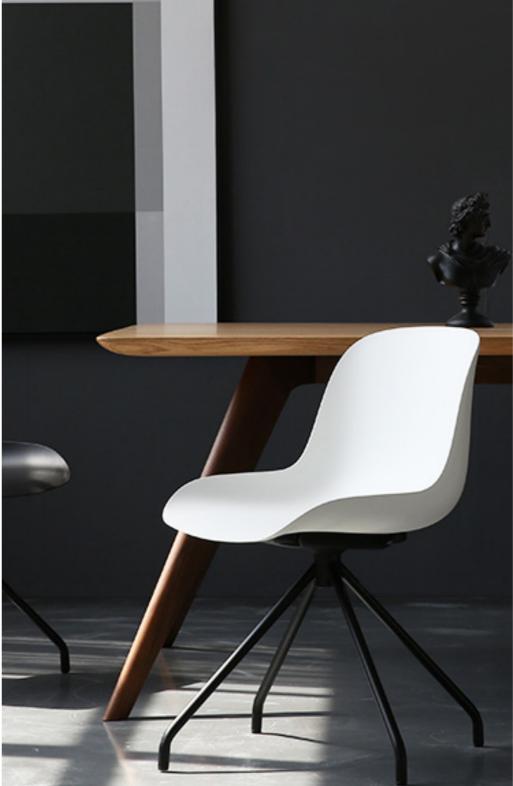

The VENICE chair w/o Armrest, Inner Shell Upholstered, Outer Shell Plastic considers every individual needs with combining different elements for a variety of seating that can be used in any situation with any expectations.