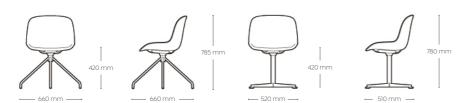

The VENICE chair w/o Armrest, Inner Shell Upholstered, Outer Shell Plastic considers every individual needs with combining different elements for a variety of seating that can be used in any situation with any expectations.

**VENICE WS VENICE WW VENICE WM** 

**VENICE WD** 

**VENICE WX VENICE WK VENICE WC** 

w/ Armrest, Inner Shell Upholstered, Outer Shell Plastic

The VENICE chair w/ Armrest, Inner Shell Upholstered, Outer Shell Plastic considers every individual needs with combining different elements for a variety of seating that can be used in any situation with any expectations.