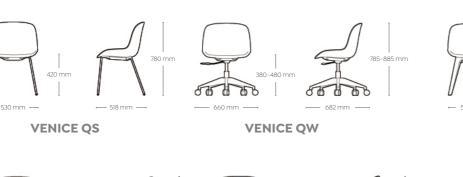

#### Fully Upholstery w/o Armrest

The VENICE chair, fully upholstered w/o armrest considers every individual needs with combining different elements for a variety of seating that can be used in any situation with any expectations.

**VENICE QM** 