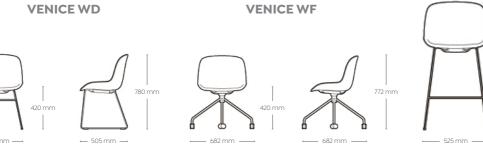

The VENICE chair w/o Armrest, Inner Shell Upholstered, Outer Shell Plastic considers every individual needs with combining different elements for a variety of seating that can be used in any situation with any expectations.

**VENICE WS VENICE WW VENICE WM** 

**VENICE WD** 

**VENICE WX VENICE WK VENICE WC** 

w/ Armrest, Inner Shell Upholstered, Outer Shell Plastic

The VENICE chair w/ Armrest, Inner Shell Upholstered, Outer Shell Plastic considers every individual needs with combining different elements for a variety of seating that can be used in any situation with any expectations.