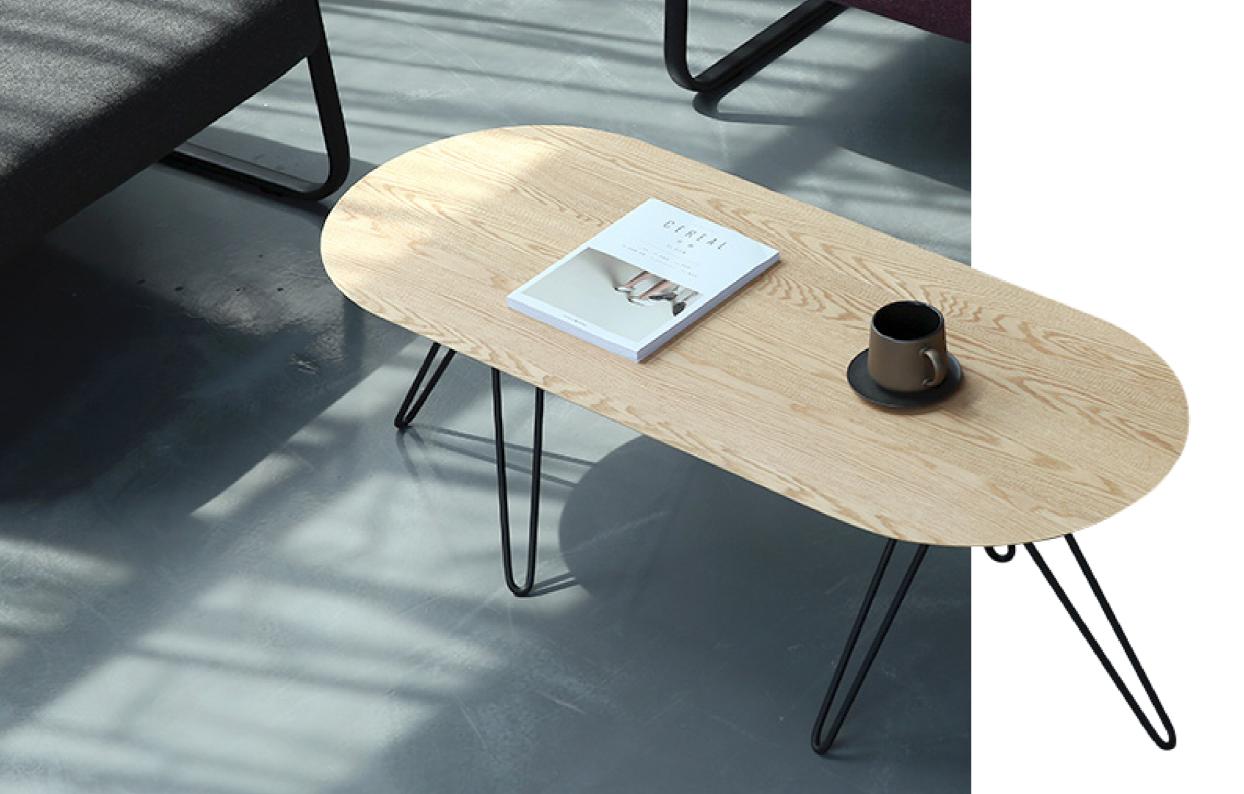

### Metal Leg Large Coffee Table

The VENICE metal leg large coffee table is completed with a robust wooden top held up by an elegant yet sturdy metal structure, serving as a necessary addition to the indoor setting.