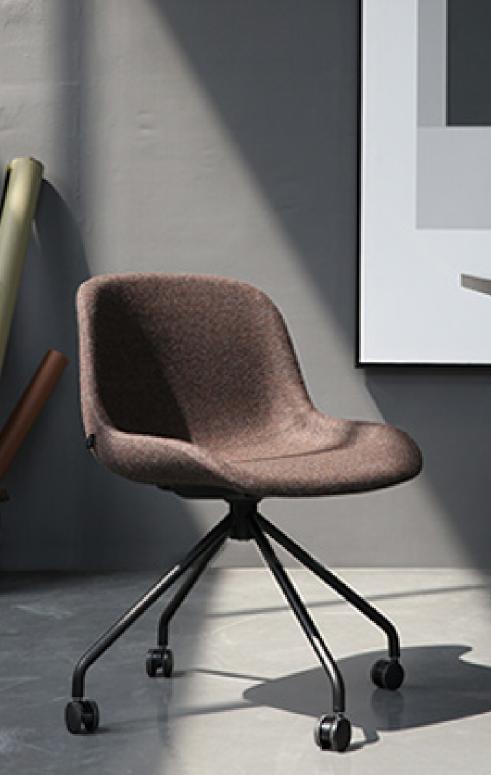

The VENICE chair w/o Armrest, Inner Shell Upholstered, Outer Shell Plastic considers every individual needs with combining different elements for a variety of seating that can be used in any situation with any expectations.