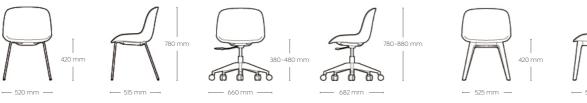

The VENICE chair w/o Armrest, Inner Shell Upholstered, Outer Shell Plastic considers every individual needs with combining different elements for a variety of seating that can be used in any situation with any expectations.

**VENICE WS VENICE WW VENICE WM** 

**VENICE WD** 

**VENICE WX VENICE WK VENICE WC** 

w/ Armrest, Inner Shell Upholstered, Outer Shell Plastic

The VENICE chair w/ Armrest, Inner Shell Upholstered, Outer Shell Plastic considers every individual needs with combining different elements for a variety of seating that can be used in any situation with any expectations.