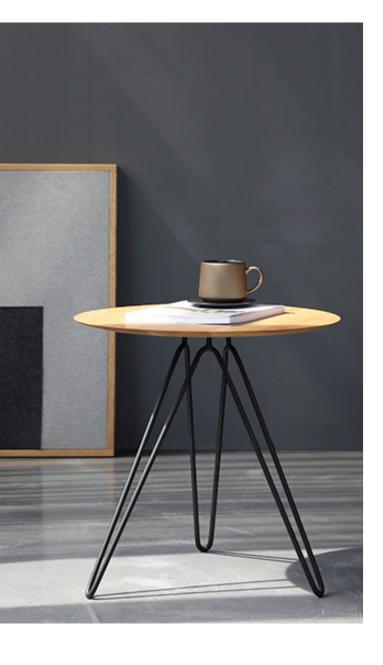

#### 3 Point Side Table

The VENICE 3 point side table presents not only functionality and practicality but the look of sophistication. The RT-40 table offers its compatible capability to adapt to any room with an impeccable appearance of a three-point angelic metal, supporting the durable wooden top.