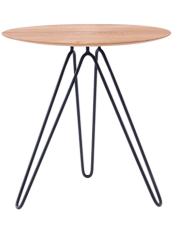

#### 3 Point Side Table

The VENICE 3 point side table presents not only functionality and practicality but the look of sophistication. The RT-40 table offers its compatible capability to adapt to any room with an impeccable appearance of a three-point angelic metal, supporting the durable wooden top.