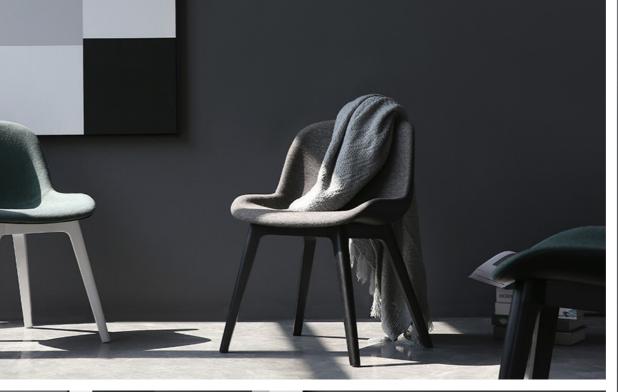

The VENICE chair w/o Armrest, Inner Shell Upholstered, Outer Shell Plastic considers every individual needs with combining different elements for a variety of seating that can be used in any situation with any expectations.

**VENICE WS VENICE WW VENICE WM** 

**VENICE WD** 

**VENICE WX VENICE WK VENICE WC** 

w/ Armrest, Inner Shell Upholstered, Outer Shell Plastic

The VENICE chair w/ Armrest, Inner Shell Upholstered, Outer Shell Plastic considers every individual needs with combining different elements for a variety of seating that can be used in any situation with any expectations.