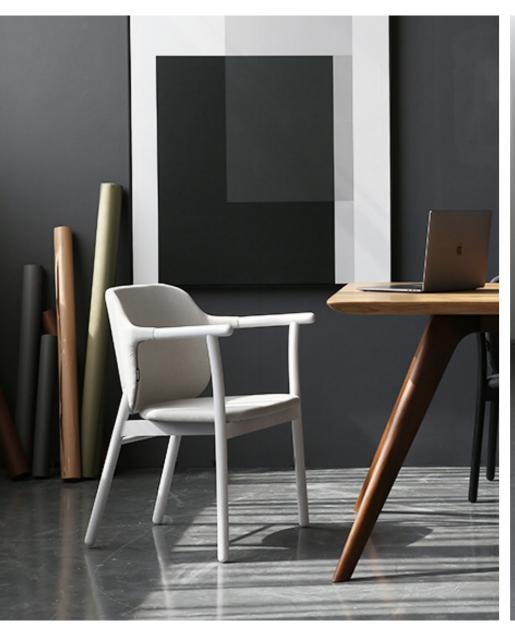

**VENICE WS VENICE WW VENICE WM** 

**VENICE WD** 

**VENICE WX VENICE WK VENICE WC** 

w/ Armrest, Inner Shell Upholstered, Outer Shell Plastic

The VENICE chair w/ Armrest, Inner Shell Upholstered, Outer Shell Plastic considers every individual needs with combining different elements for a variety of seating that can be used in any situation with any expectations.

**VENICE SK** 

VENICE Wooden Base, Upholstered Seat

The lavish VENICE-W wooden base, upholstered seat is built, matching the VENICE sofa. This chair is made with secure armrests, paired with a wooden frame and a comfortable padded seat and back.