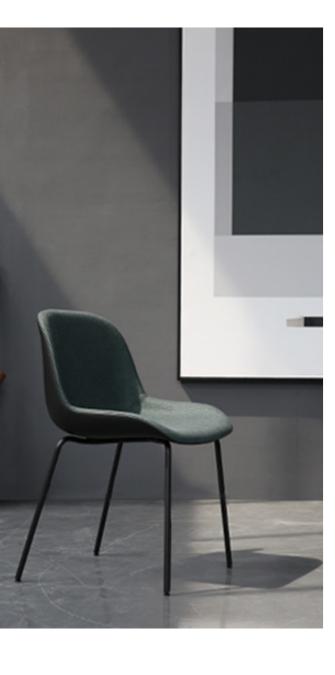

The VENICE chair w/o Armrest, Inner Shell Upholstered, Outer Shell Plastic considers every individual needs with combining different elements for a variety of seating that can be used in any situation with any expectations.

**VENICE WS VENICE WW VENICE WM** 

**VENICE WD** 

**VENICE WX VENICE WK VENICE WC** 

w/ Armrest, Inner Shell Upholstered, Outer Shell Plastic

The VENICE chair w/ Armrest, Inner Shell Upholstered, Outer Shell Plastic considers every individual needs with combining different elements for a variety of seating that can be used in any situation with any expectations.