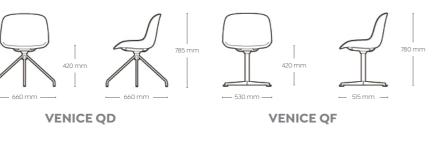

#### Fully Upholstery w/o Armrest

The VENICE chair, fully upholstered w/o armrest considers every individual needs with combining different elements for a variety of seating that can be used in any situation with any expectations.

**VENICE QM** 