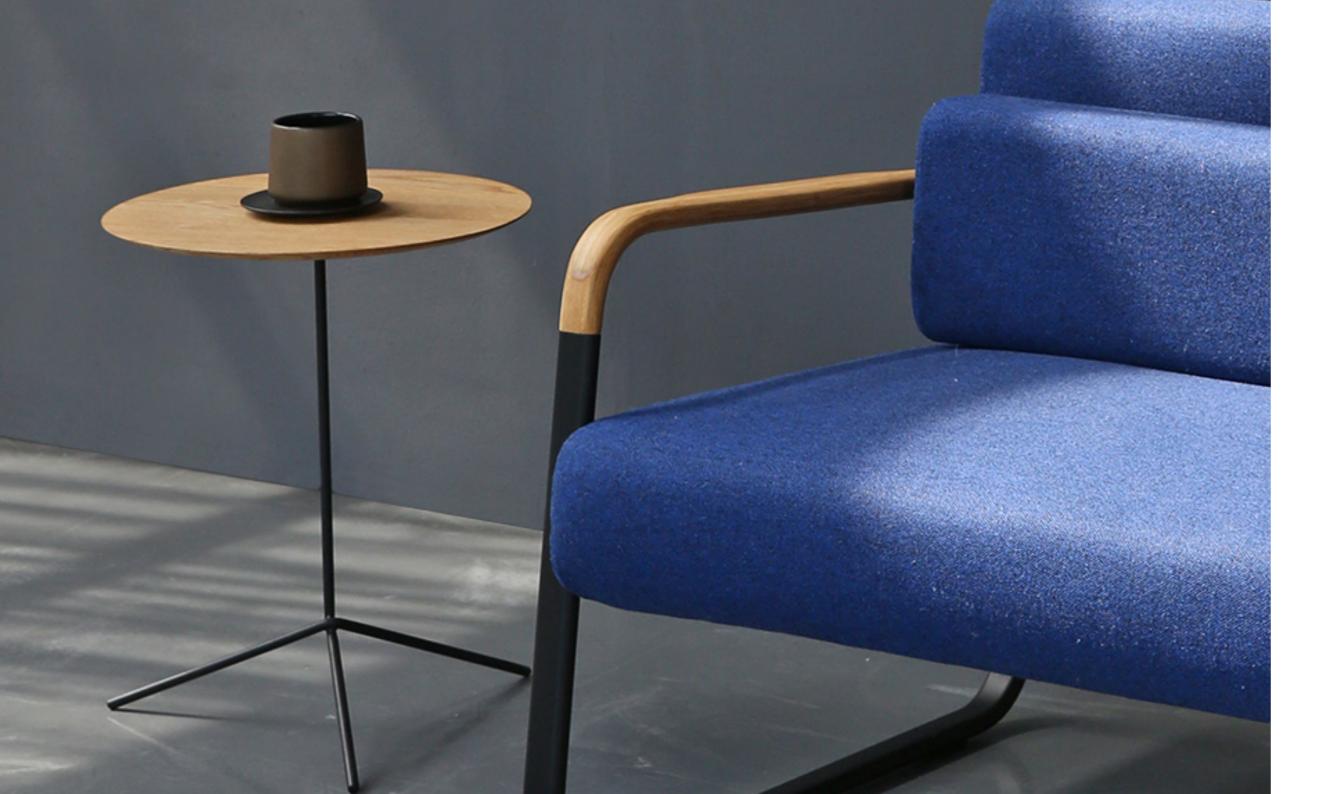

#### 3 Point Side Table

The VENICE 3 point side table presents not only functionality and practicality but the look of sophistication. The RT-40 table offers its compatible capability to adapt to any room with an impeccable appearance of a three-point angelic metal, supporting the durable wooden top.