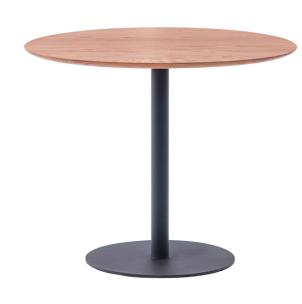

### Metal Leg Small Coffee Table

The VENICE metal leg small coffee table top is supported with an elegant metal structure design. Finalized with a circular wooden top, this table replenishes the environment with liveliness.