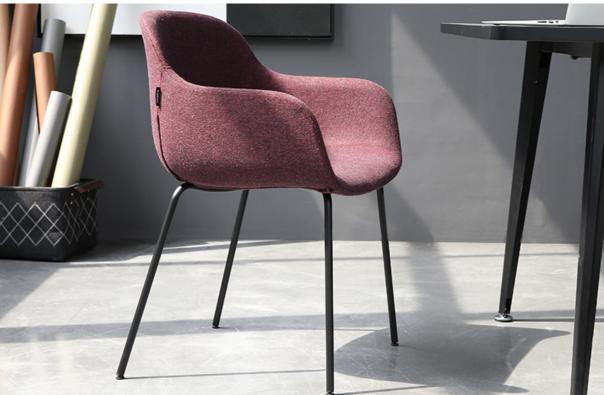

### Full Upholstery w/ Armrest

**VENICE AX** 

The VENICE chair with full upholstered w/ armrest considers every individual needs with combining different elements for a variety of seating that can be used in any situation with any expectations.

**VENICE AD** 

**VENICE AC** 

**VENICE SD** 

**VENICE SX** 