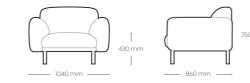

#### Tub Sofa

The VENICE tub sofa has a dynamic charactered nature, making an upbeat impact in every room. The EDGE sofa is available in a three-seater of a single seated armchair.

w/o Armrest, Inner Shell Upholstered, Outer Shell Plastic