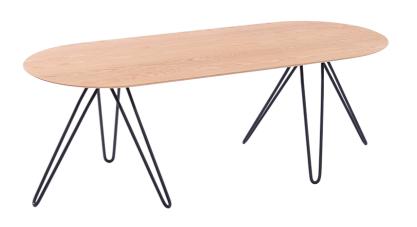

### Metal Leg Large Coffee Table

The VENICE metal leg large coffee table is completed with a robust wooden top held up by an elegant yet sturdy metal structure, serving as a necessary addition to the indoor setting.