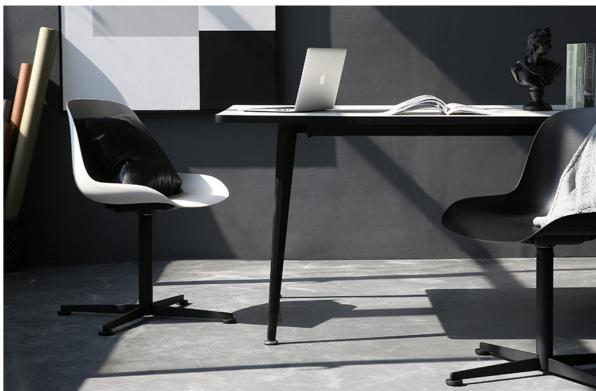

The VENICE chair w/o Armrest, Inner Shell Upholstered, Outer Shell Plastic considers every individual needs with combining different elements for a variety of seating that can be used in any situation with any expectations.

#### Plastic Seat

The VENICE plastic seat chair considers every individual needs with combining different elements for a variety of seating that can be used in any situation with any expectations.

**VENICE SF** 