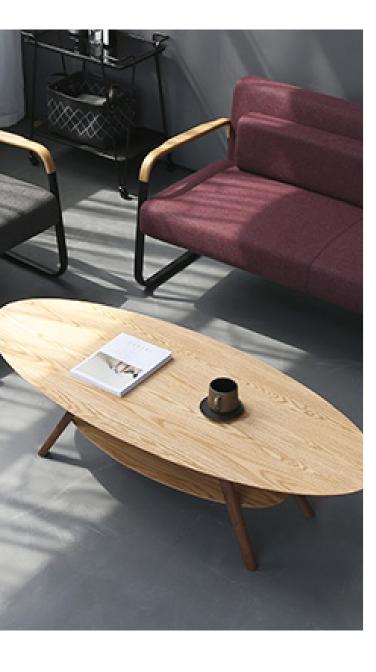

Oval Wooden Table

The VENICE oval wooden table displays a refreshing shape of a concentric ellipse completed with a choice of oak or walnut. This quirky table is equipped with an upper and lower level that provides a classy space for storage.