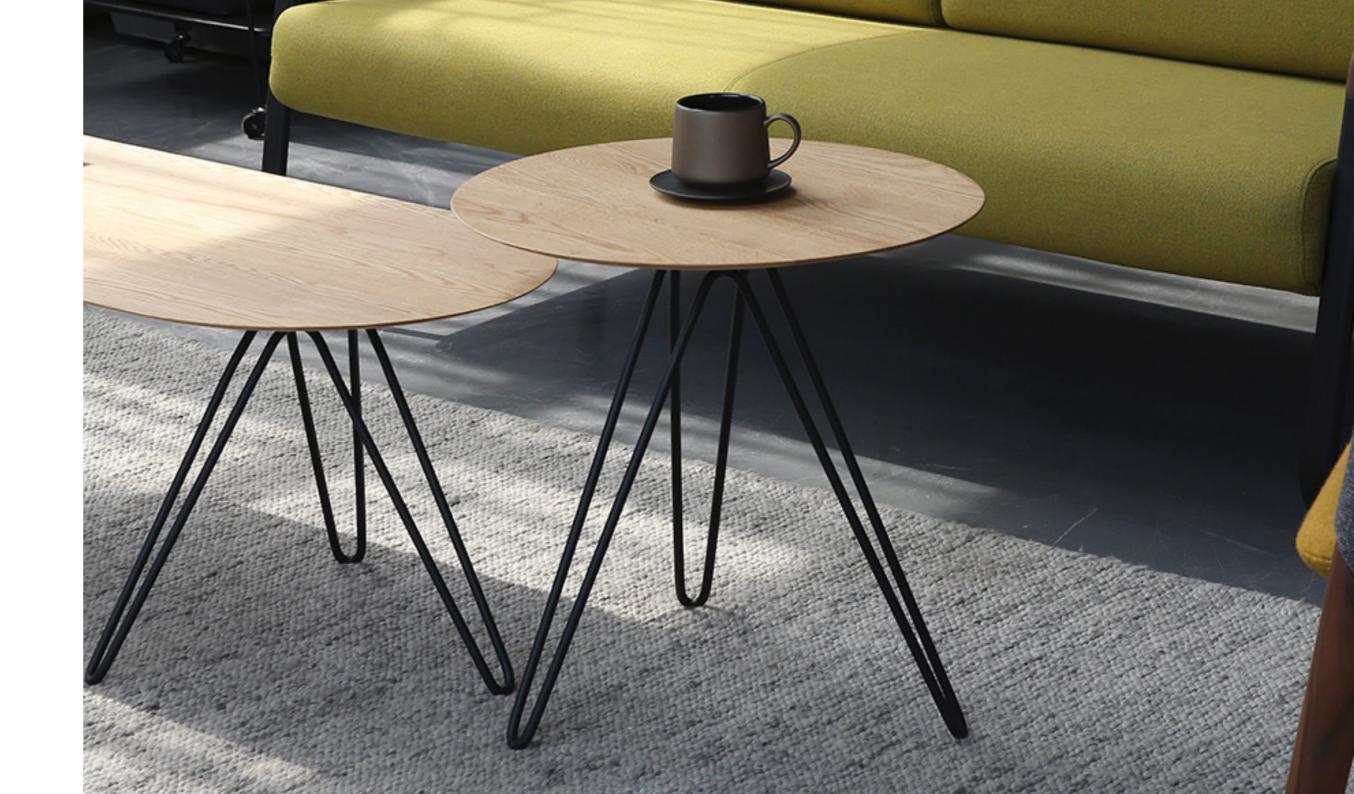

#### 3 Point Side Table

The VENICE 3 point side table presents not only functionality and practicality but the look of sophistication. The RT-40 table offers its compatible capability to adapt to any room with an impeccable appearance of a three-point angelic metal, supporting the durable wooden top.