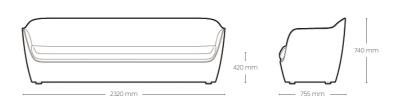

#### Tub Sofa

The VENICE tub sofa has a dynamic charactered nature, making an upbeat impact in every room. The EDGE sofa is available in a three-seater of a single seated armchair.

w/o Armrest, Inner Shell Upholstered, Outer Shell Plastic