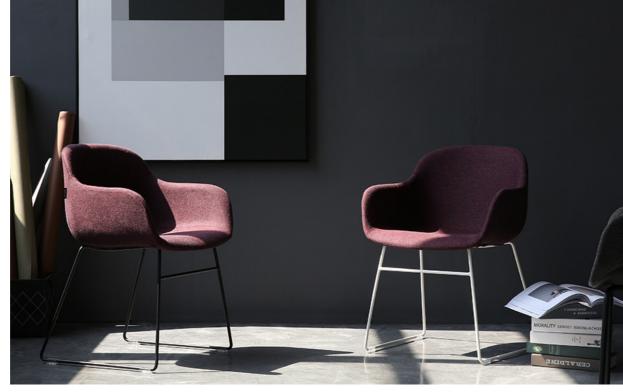

### Full Upholstery w/ Armrest

**VENICE AX** 

The VENICE chair with full upholstered w/ armrest considers every individual needs with combining different elements for a variety of seating that can be used in any situation with any expectations.

**VENICE AD** 

**VENICE AC** 

**VENICE SD** 

**VENICE SX** 