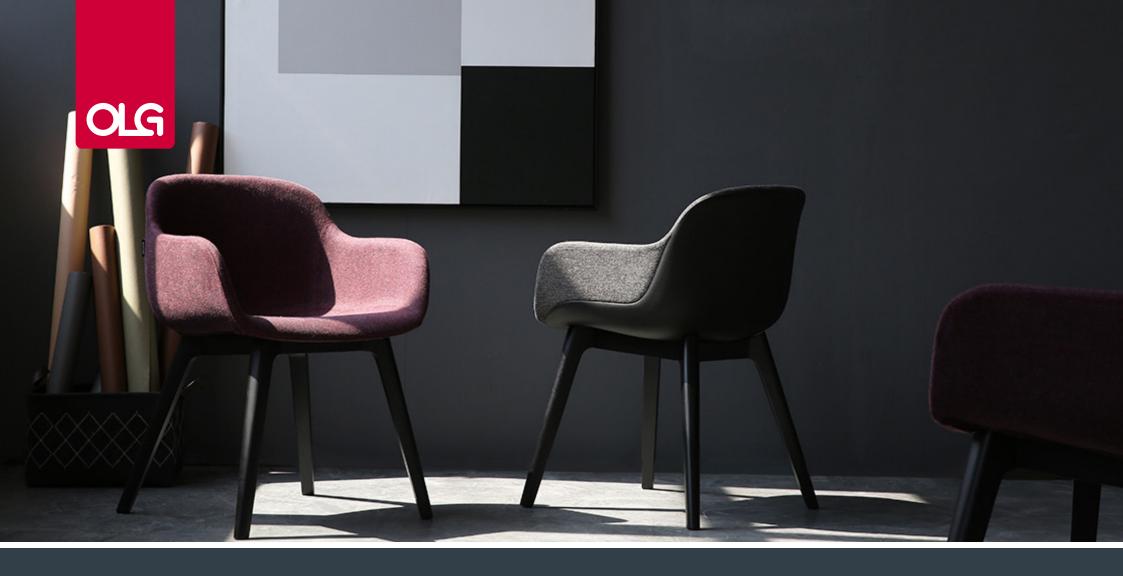

**VENICE WS VENICE WW VENICE WM** 

**VENICE WD** 

**VENICE WX VENICE WK VENICE WC** 

w/ Armrest, Inner Shell Upholstered, Outer Shell Plastic

The VENICE chair w/ Armrest, Inner Shell Upholstered, Outer Shell Plastic considers every individual needs with combining different elements for a variety of seating that can be used in any situation with any expectations.