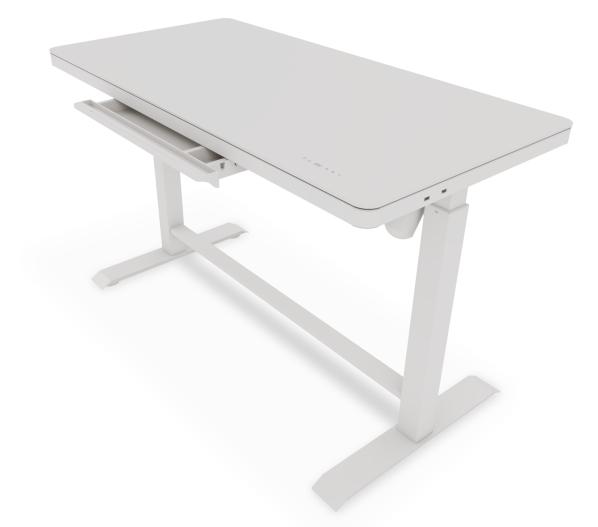

## **Standard Features**

| 6mm Tempered glass top                    | Writeable Top - White<br>and eraser supplied |
|-------------------------------------------|----------------------------------------------|
| LCD touch screen                          | USB and USB-C char                           |
| Energy saving                             | Anti-collision                               |
| Foot rest                                 | Easy installation                            |
| Pen tray                                  | 2 Height Memory                              |
| Noise reduction; silent height adjustment | 90kg weight capacity                         |
| Environmentaly friendly components        | Radius edges                                 |
| 720mm-1200mm height range                 | Naulus euges                                 |