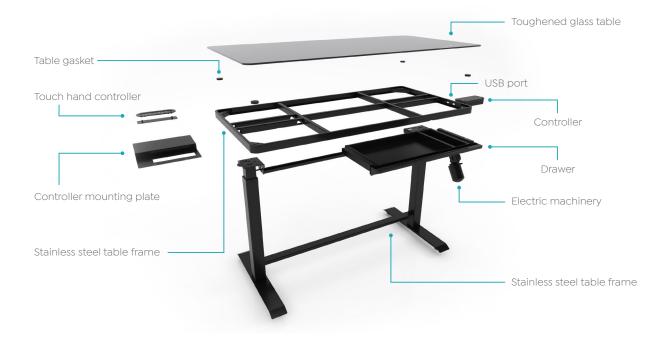

## **Standard Features**

| 6mm Tempered glass top                    | Writeable Top - White<br>and eraser supplied |
|-------------------------------------------|----------------------------------------------|
| LCD touch screen                          | USB and USB-C char                           |
| Energy saving                             | Anti-collision                               |
| Foot rest                                 | Easy installation                            |
| Pen tray                                  | 2 Height Memory                              |
| Noise reduction; silent height adjustment | 90kg weight capacity                         |
| Environmentaly friendly components        | Radius edges                                 |
| 720mm-1200mm height range                 | Naulus euges                                 |