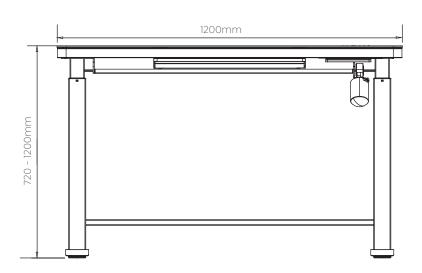

# **Luxe Home Desk**

The All New Luxe Home Desk features a durable 6mm thick tempered glass worktop with rounded corners and a robust surface which is stain, scratch and temperature resistant. It features an LED touch screen display for easy control and operation with a contemporary design combined with energy saving technology. The 6mm tempered glass worktop is supported by a high quality light-weight stainless steel frame for additional durability and comfort. Powered with 2 x high speed USB ports for all your device charging needs. The Luxe home desk glass worktop is supplied with a high quality, light weight steel frame providing up to 90kg of static load for premium durability and peace of mind. Equipped with a powerful high quality turbine motor for dependable, yet quiet operation. The Luxe also features an 'Intelligent Rebound' anit colision system that activates when it detects objects that may interfere with the movement of the desk.

#### **Standard Features**

6mm Tempered glass top LED touch screen

Energy saving

Foot rest

Pen tray

Noise reduction; silent height adjustment

Environmentaly friendly components

720mm-1200mm height range

### Writeable Top - Whiteboard marker

and eraser supplied

USB and USB-C charging ports

Anti-collision

Easy installation

2 Height Memory

90kg weight capacity

Radius edges