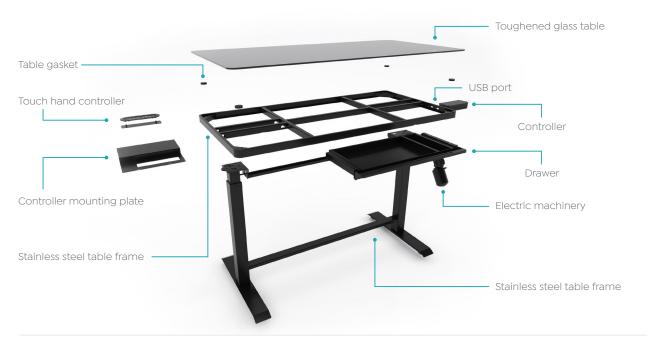

# **Luxe Home Desk**

The All New Luxe Home Desk features a durable 6mm thick tempered glass worktop with rounded corners and a robust surface which is stain, scratch and temperature resistant. It features an LED touch screen display for easy control and operation with a contemporary design combined with energy saving technology. The 6mm tempered glass worktop is supported by a high quality light-weight stainless steel frame for additional durability and comfort. Powered with 2 x high speed USB ports for all your device charging needs. The Luxe home desk glass worktop is supplied with a high quality, light weight steel frame providing up to 90kg of static load for premium durability and peace of mind. Equipped with a powerful high quality turbine motor for dependable, yet quiet operation. The Luxe also features an 'Intelligent Rebound' anit colision system that activates when it detects objects that may interfere with the movement of the desk.

#### **Standard Features**

6mm Tempered glass top LED touch screen

Energy saving

Foot rest

Pen tray

Noise reduction; silent height adjustment

Environmentaly friendly components

720mm-1200mm height range

### Writeable Top - Whiteboard marker

and eraser supplied

USB and USB-C charging ports

Anti-collision

Easy installation

2 Height Memory

90kg weight capacity

Radius edges