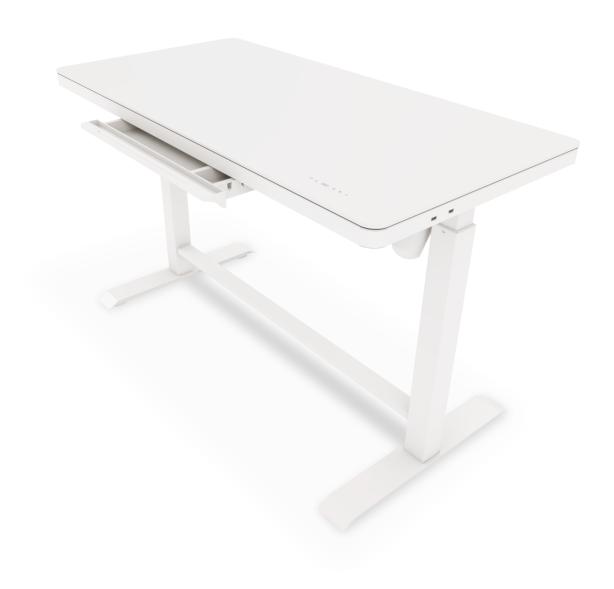

# **Luxe Home Desk**

The All New Luxe Home Desk features a durable 6mm thick tempered glass worktop with rounded corners and a robust surface which is stain, scratch and temperature resistant. It features an LED touch screen display for easy control and operation with a contemporary design combined with energy saving technology. The 6mm tempered glass worktop is supported by a high quality light-weight stainless steel frame for additional durability and comfort. Powered with 2 x high speed USB ports for all your device charging needs. The Luxe home desk glass worktop is supplied with a high quality, light weight steel frame providing up to 90kg of static load for premium durability and peace of mind. Equipped with a powerful high quality turbine motor for dependable, yet quiet operation. The Luxe also features an 'Intelligent Rebound' anit colision system that activates when it detects objects that may interfere with the movement of the desk.

#### **Standard Features**

6mm Tempered glass top LED touch screen

Energy saving

Foot rest

Pen tray

Noise reduction; silent height adjustment

Environmentaly friendly components

720mm-1200mm height range

### Writeable Top - Whiteboard marker

and eraser supplied

USB and USB-C charging ports

Anti-collision

Easy installation

2 Height Memory

90kg weight capacity

Radius edges