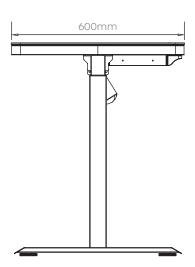

#### **Standard Features**

6mm Tempered glass top LED touch screen

Energy saving

Foot rest

Pen tray

Noise reduction; silent height adjustment

Environmentaly friendly components

720mm-1200mm height range