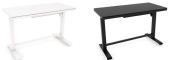

is supplied with a high quality, light weight steel frame providing up to 90kg of static load for premium durability and peace of mind. Equipped with a powerful high quality turbine motor for dependable, yet quiet operation. The Luxe also features an 'Intelligent Rebound' anit colision system that activates when it detects objects that may interfere with the movement of the desk.



#### **Standard Features**

6mm Tempered glass top LED touch screen

Energy saving

Foot rest

Pen tray

Noise reduction; silent height adjustment

Environmentaly friendly components

720mm-1200mm height range

### Writeable Top - Whiteboard marker

and eraser supplied

USB and USB-C charging ports

Anti-collision

Easy installation

2 Height Memory

90kg weight capacity

Radius edges

## **Colour Options**