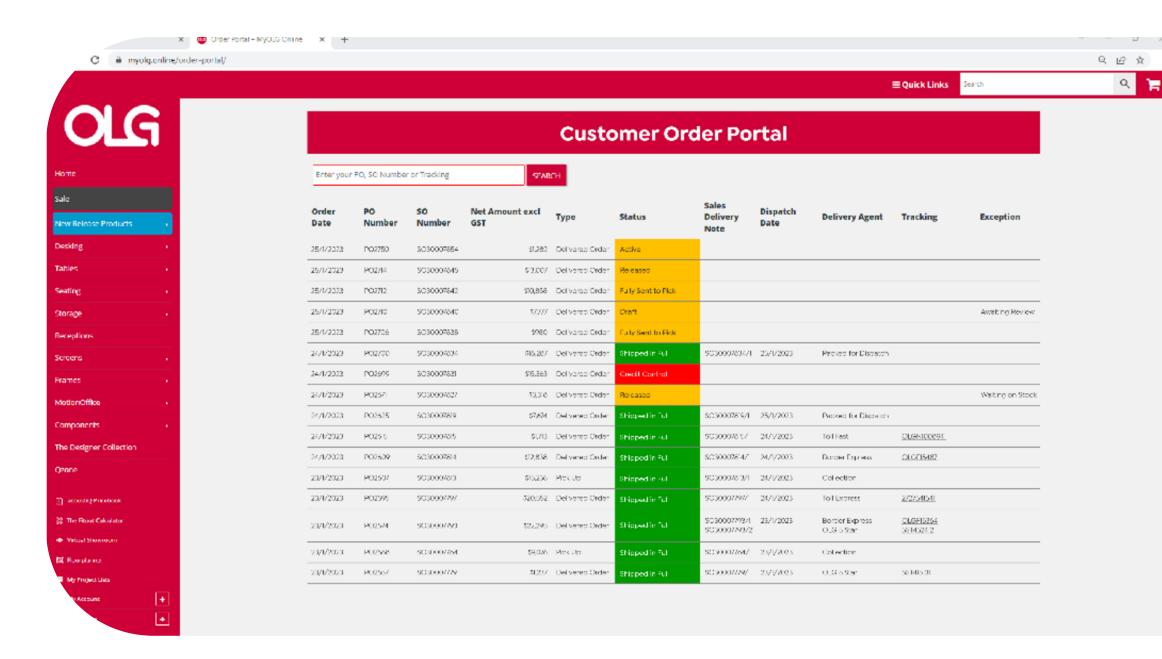

#### Method Two: MyOLG Portal Check

We've recently added new functionality to our <u>customer order portal</u>.

MyOLG Online now lists all of your orders live, regardless of how you placed it. This makes it even easier to track your purchase order.

Some other exciting functionality upgrades include:

- Ability to search via your PO number, SO number or a tracking number
- Full 60 days of history and any open orders showing.
- Tracking hyperlinks linked directly to individual carrier websites.
- Notifications of orders with payment issues so you can see them immediately.
- Any exceptions such as backorders are immediately visible.