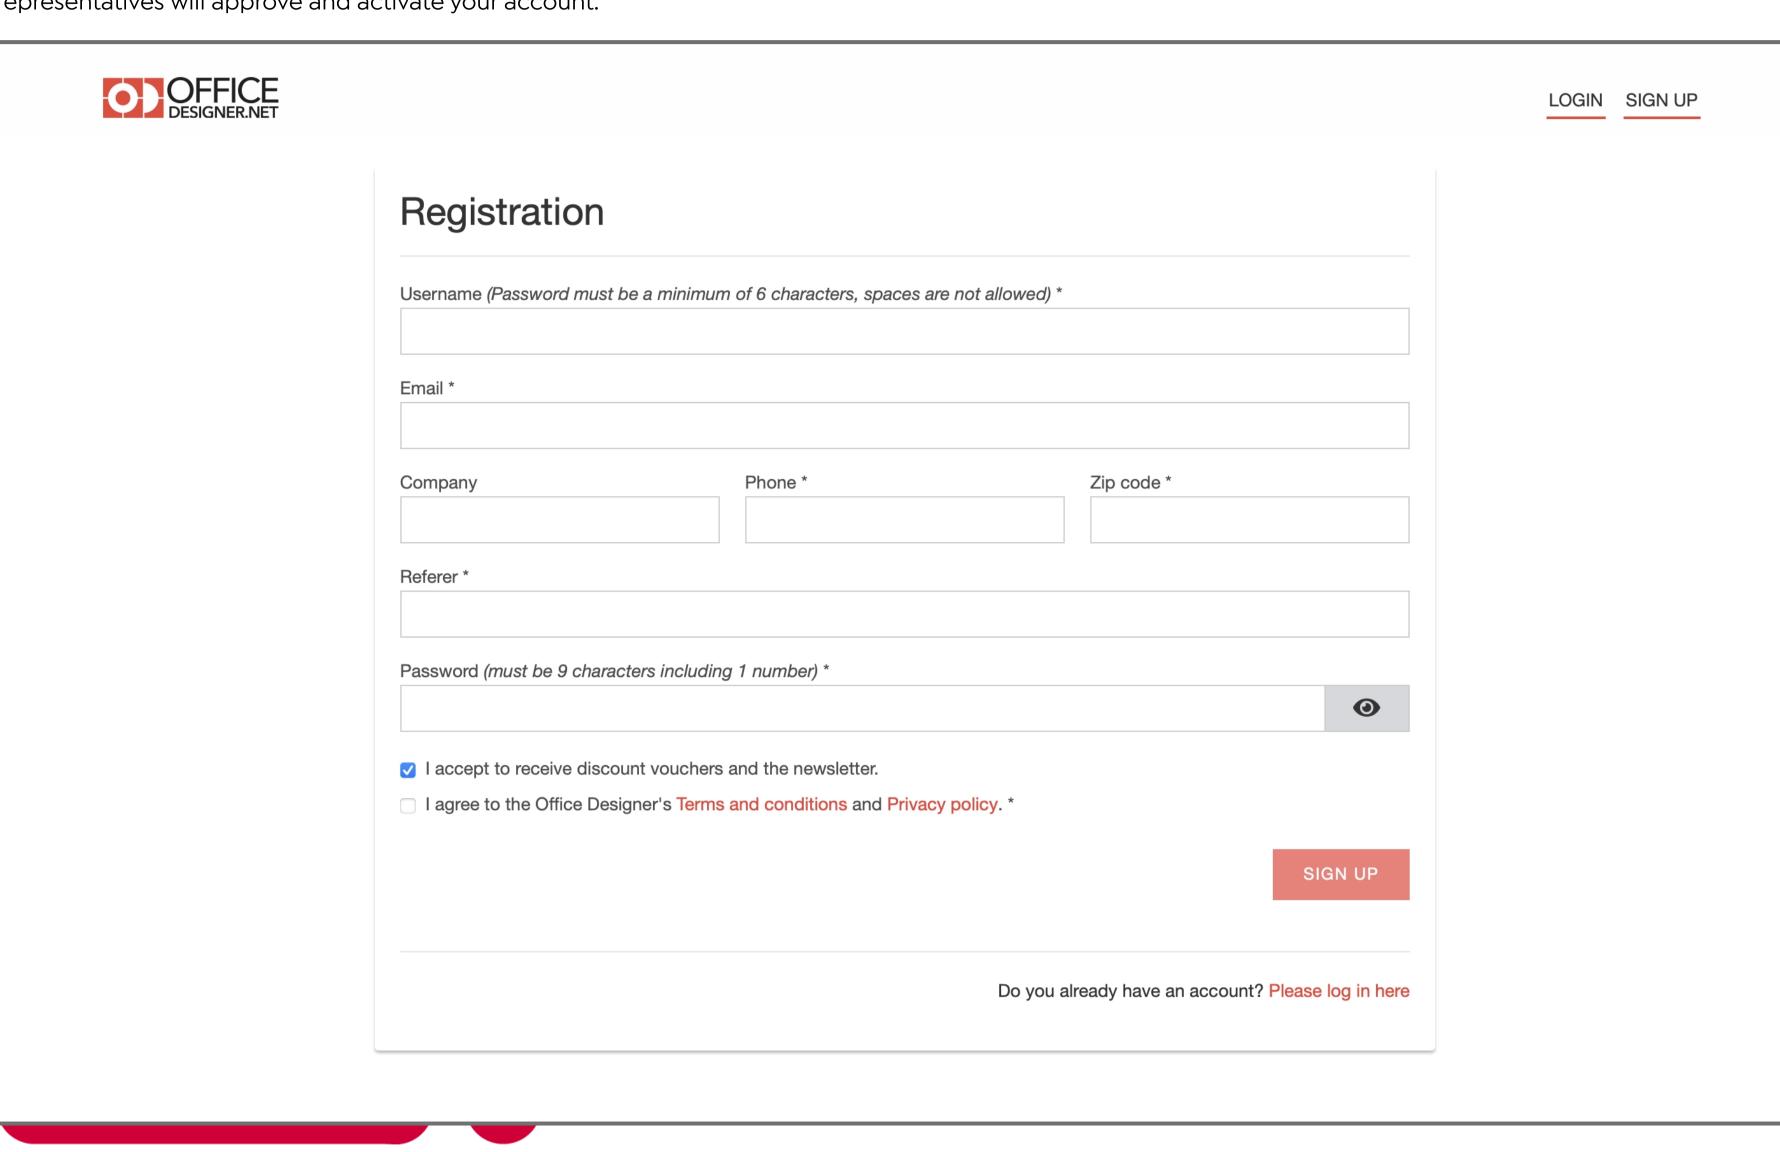

take your floor

to

stomer se

enjoy as a result. Create an Account

Despite being free to use, OLG's Office Designer does require a simple sign-up to grant access. Once you've registered your deta

representatives will approve and activate your account.