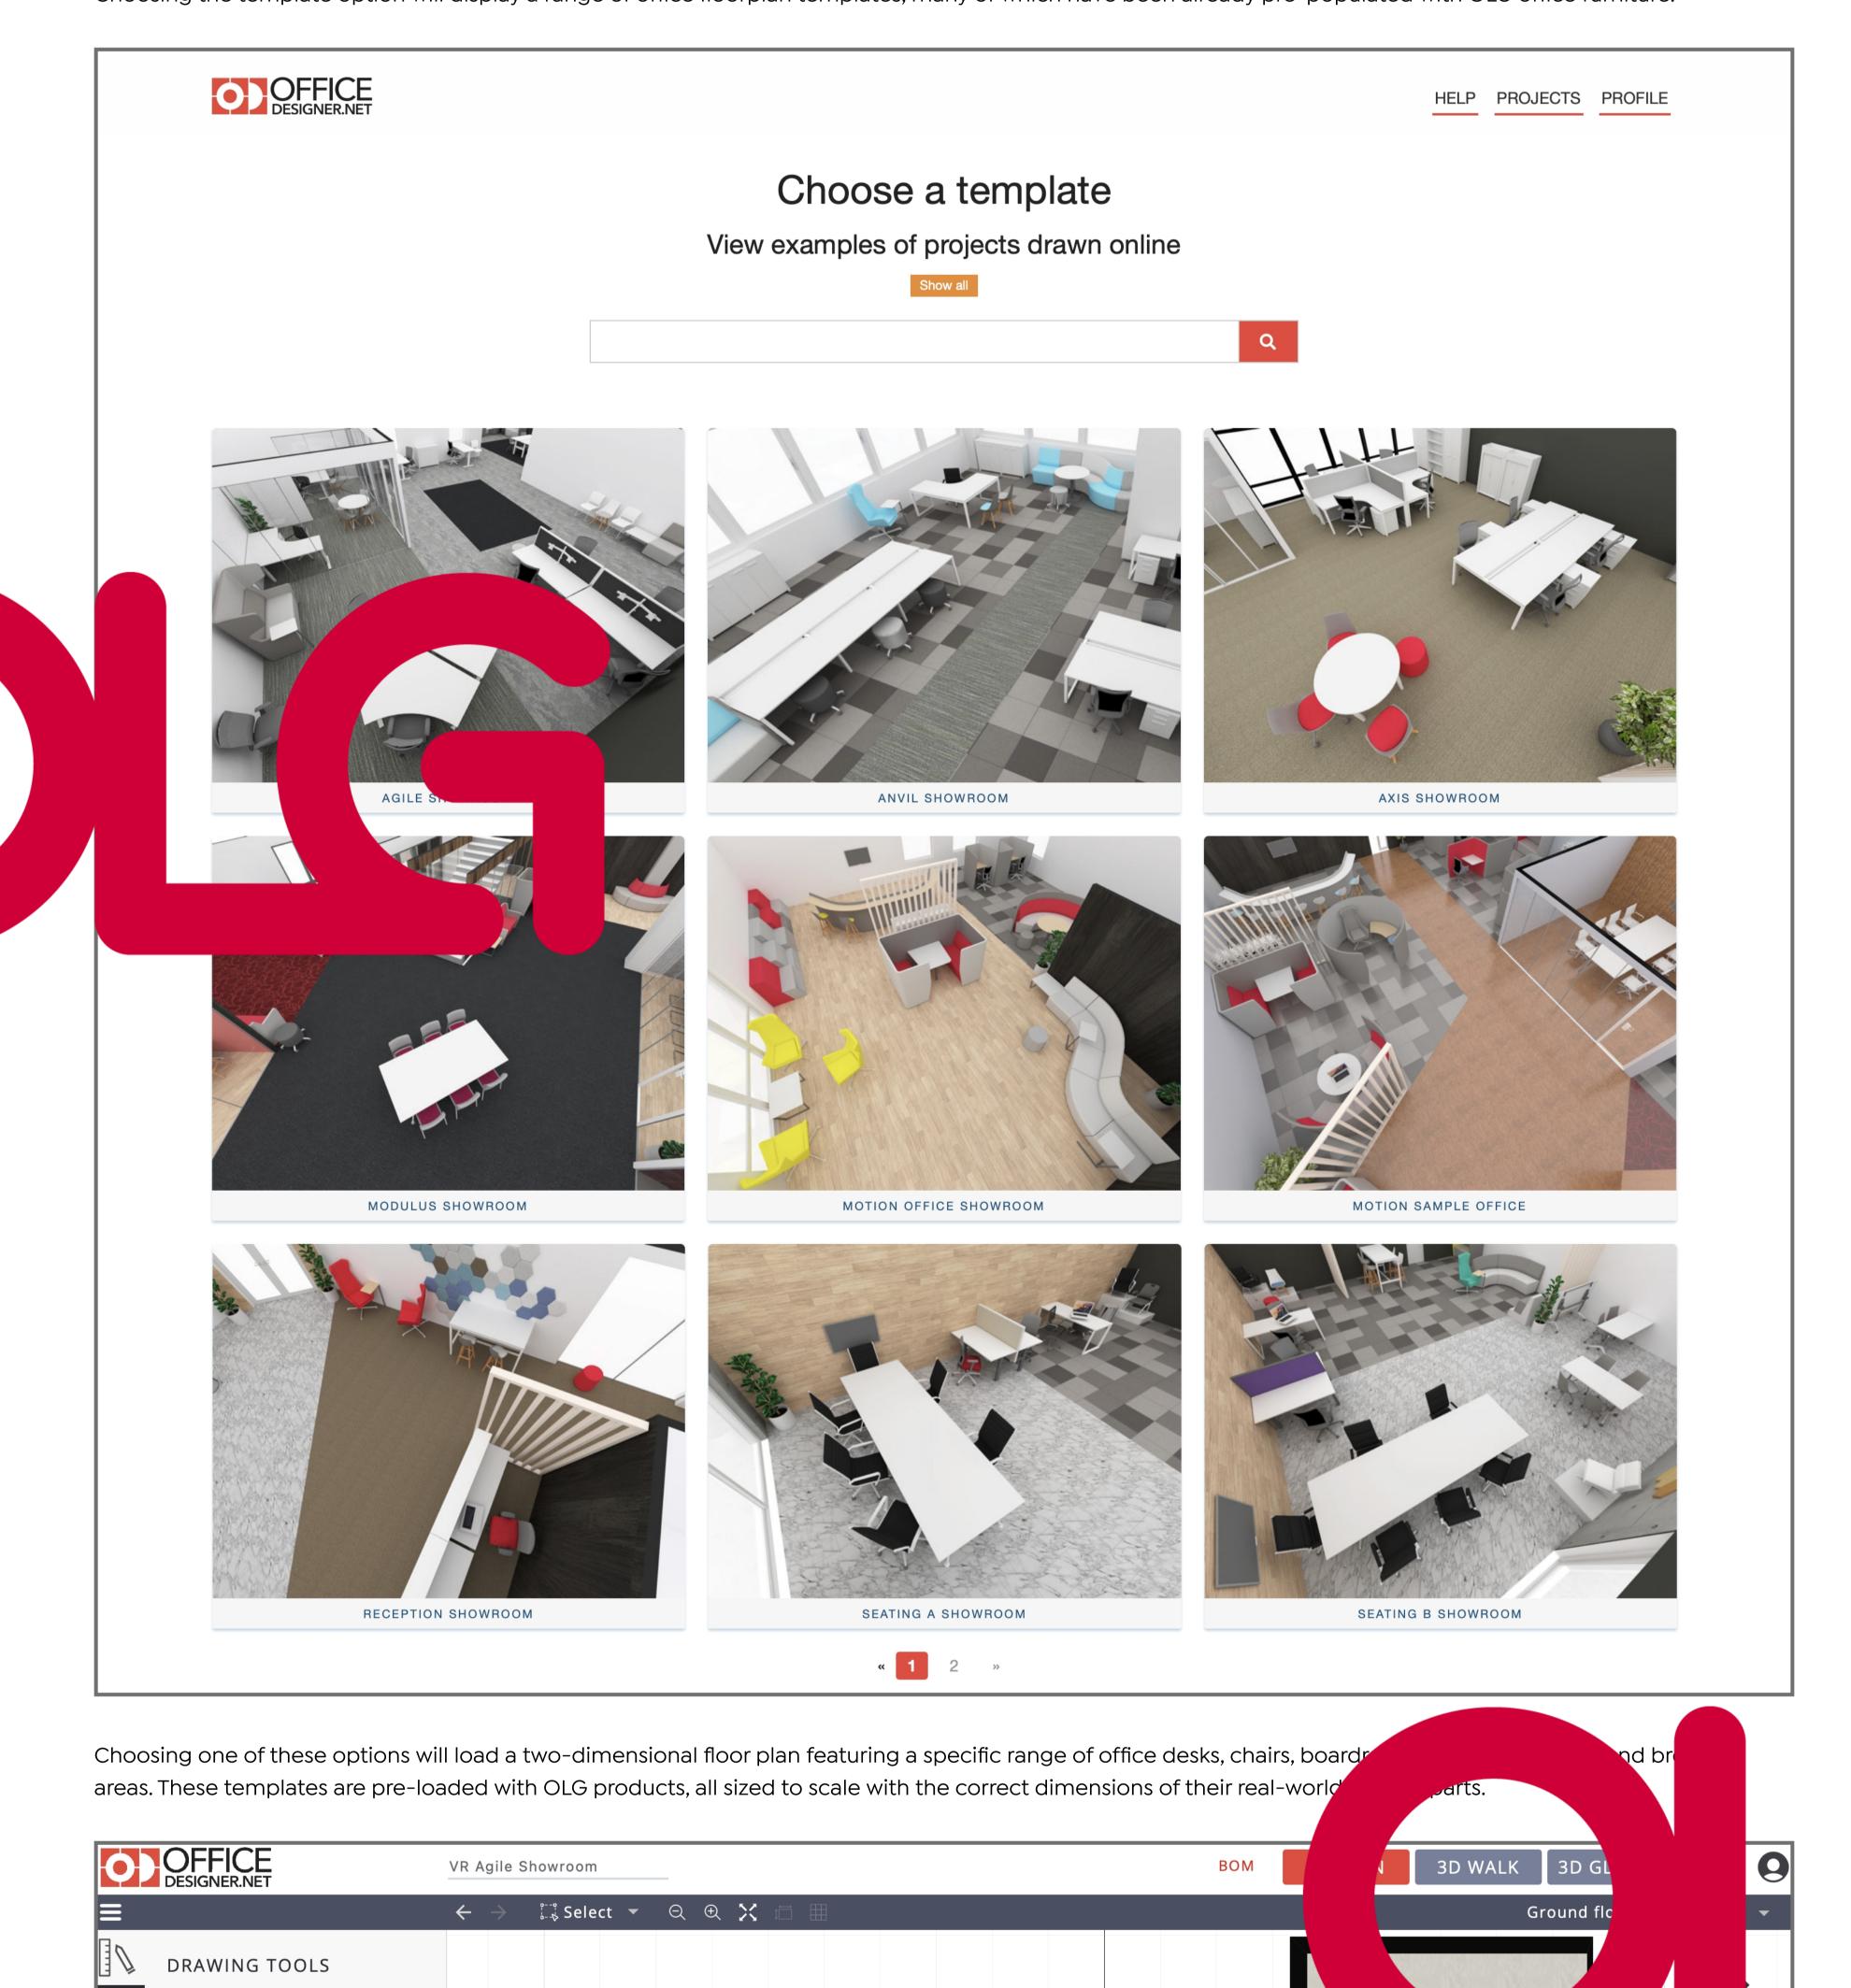

Use an Office Designer Template

When starting a new project, you're given two options, "Choose A Template" or "Start from Scratch".

Floor Cutter A Roof

It's also under this tab that all the OLG office furniture is categorized and listed for use. Each product is designed exactly to scale and can be dragged and dropped onto your floor plan.

More often than not, you'll have been given an empty floor plan, a headcount, and some basic instructions about what

To upload an existing floor plan, select "Start from Scratch" and click on the UPLOAD tab on the left-hand navigation bw. Select your image f ıpload it as a background image. To match your floor plan's scale, draw a reference line and then input the reference lengt n within the Properties able to lock the image, change the image aspect, adjust opacity and much more.