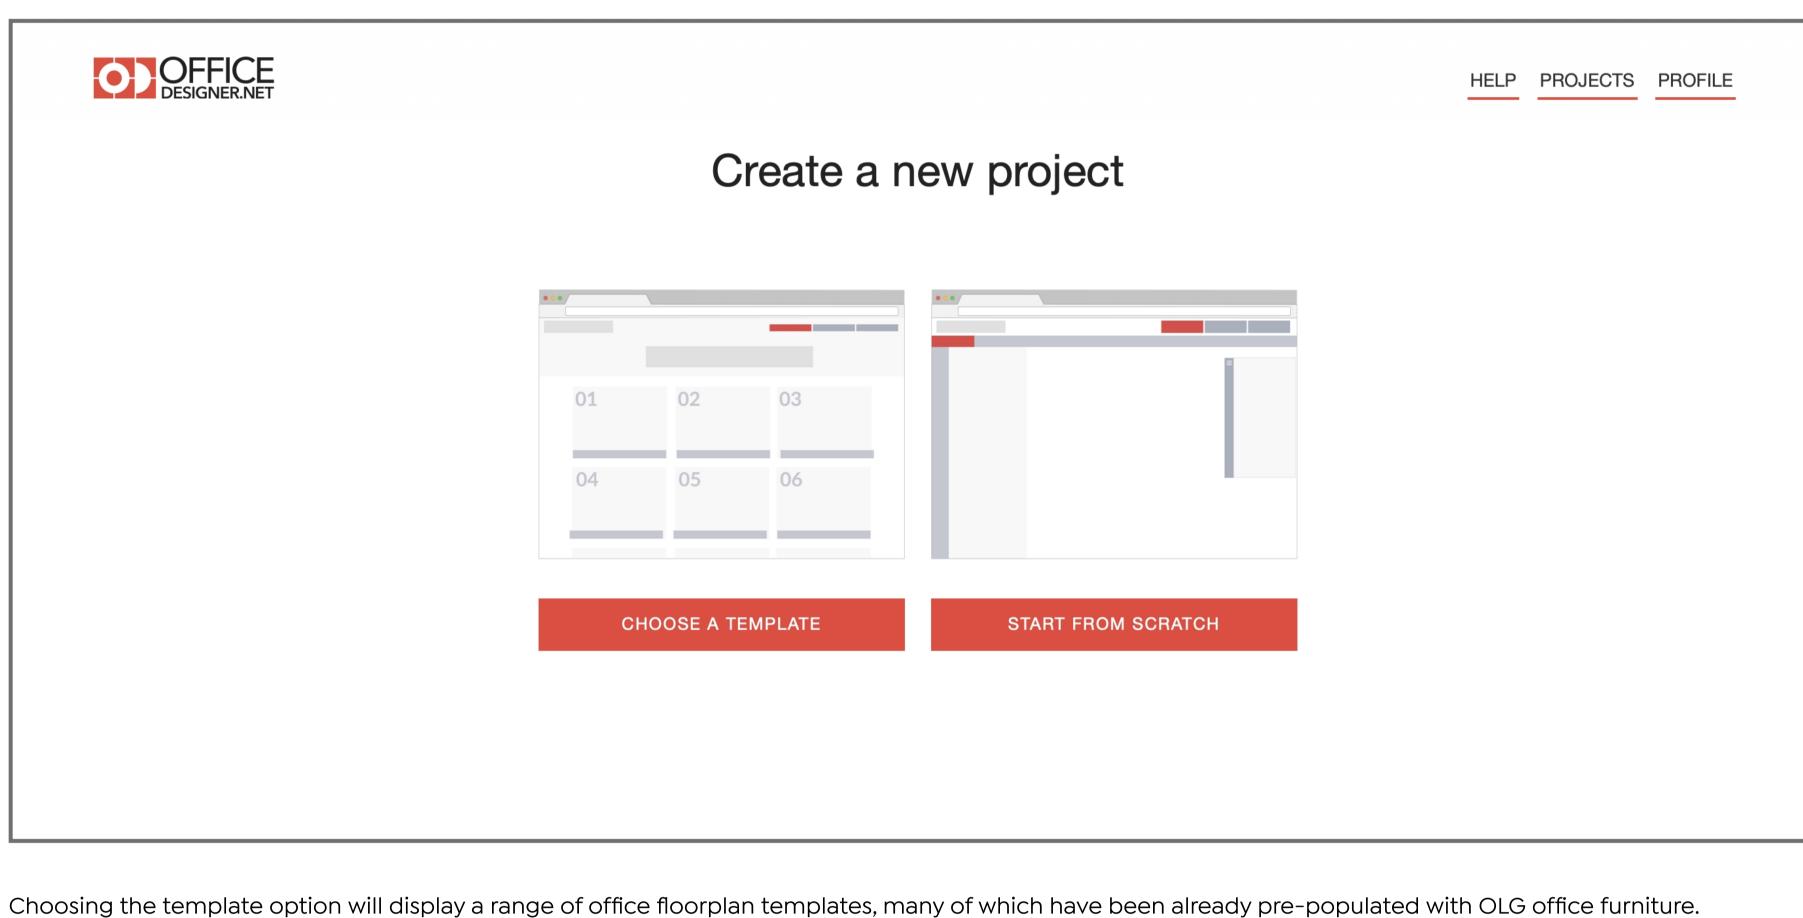

Use an Office Designer Template

When starting a new project, you're given two options, "Choose A Template" or "Start from Scratch".

Floor Cutter A Roof

It's also under this tab that all the OLG office furniture is categorized and listed for use. Each product is designed exactly to scale and can be dragged and dropped onto your floor plan.