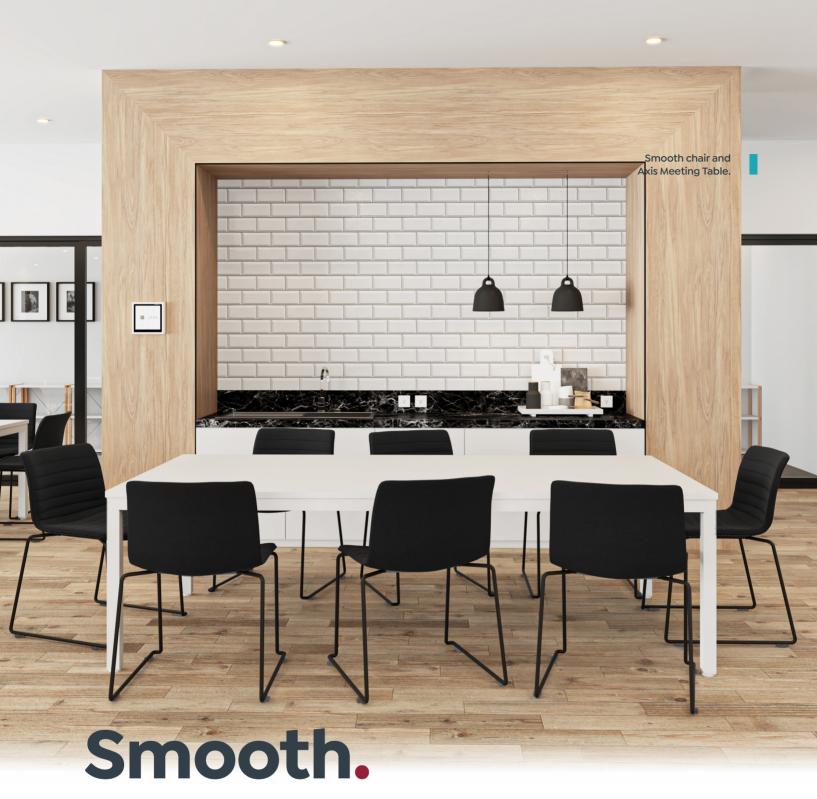

# The Sleek Essential.

The Smooth chair is engineered for functionality and sleekness, making it a suitable addition to reception, staffroom, and breakout areas in educational and office environments.

It features a modern design with a slim profile, available with either a fixed powder-coated frame or a durable 4-point base equipped with 60mm castors for enhanced mobility, thanks to its 360-degree swivel capability. Constructed from form-fitting moulded polypropylene, the sled-style seat is practically upholstered in charcoal Yuna fabric, combining durability with a contemporary look.

Designed for straightforward, 5-minute assembly and backed by a 10-year warranty, the Smooth chair offers both practicality and reliability for everyday use.

**Smooth Sled** 

Smooth 4 Point

#### Category

Visitor, Auditorium, Staffroom, Cafeteria, Lab/High workstation

**Smooth Sled** 

Slim, modern, stacking upholstered chair with a slimline design and elegant look