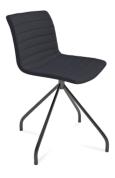

#### Smooth Swivel

| Seat Height    | 485 mm |
|----------------|--------|
| Seat Width     | 475 mm |
| Seat Depth     | 400 mm |
| Overall Height | 785 mm |

**Smooth Swivel** 

The frame is all black powdercoated, 4 point with black nylon castors