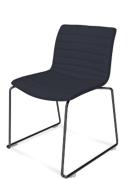

# The Sleek Essential.

The Smooth chair is engineered for functionality and sleekness, making it a suitable addition to reception, staffroom, and breakout areas in educational and office environments.

It features a modern design with a slim profile, available with either a fixed powder-coated frame or a durable 4-point base equipped with 60mm castors for enhanced mobility, thanks to its 360-degree swivel capability. Constructed from form-fitting moulded polypropylene, the sled-style seat is practically upholstered in charcoal Yuna fabric, combining durability with a contemporary look.

#### Category

Visitor, Auditorium, Staffroom, Cafeteria, Lab/High workstation

**Smooth Sled** 

Slim, modern, stacking upholstered chair with a slimline design and elegant look

#### Smooth Sled

| Seat Height    | 450 mm |
|----------------|--------|
| Seat Width     | 475 mm |
| Seat Depth     | 400 mm |
| Overall Height | 735 mm |