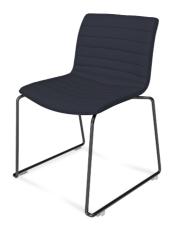

#### Category

Visitor, Auditorium, Staffroom, Cafeteria, Lab/High workstation

**Smooth Sled** 

Slim, modern, stacking upholstered chair with a slimline design and elegant look

#### Smooth Sled

| Seat Height    | 450 mm |
|----------------|--------|
| Seat Width     | 475 mm |
| Seat Depth     | 400 mm |
| Overall Height | 735 mm |