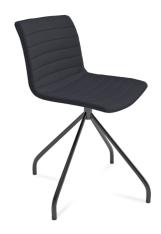

#### Smooth Swivel

| Seat Height    | 485 mm |
|----------------|--------|
| Seat Width     | 475 mm |
| Seat Depth     | 400 mm |
| Overall Height | 785 mm |

**Smooth Swivel** 

The frame is all black powdercoated, 4 point with black nylon castors