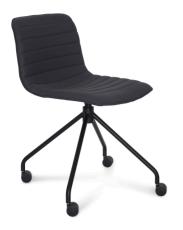

#### Smooth Swivel

| Seat Height    | 485 mm |
|----------------|--------|
| Seat Width     | 475 mm |
| Seat Depth     | 400 mm |
| Overall Height | 785 mm |

**Smooth Swivel** 

The frame is all black powdercoated, 4 point with black nylon castors

**Smooth 4 Point** 

Sleek modern design, boasting comfort and class