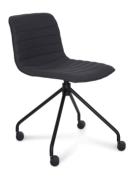

Designed for straightforward, 5-minute assembly and backed by a 10-year warranty, the Smooth chair offers both practicality and reliability for everyday use.

**Smooth Sled** 

Smooth 4 Point

### Smooth 4 Point

| Seat Height    | 495 mm |
|----------------|--------|
| Seat Width     | 475 mm |
| Seat Depth     | 400 mm |
| Overall Height | 805 mm |

**Smooth 4 Point** 

Sleek modern design, boasting comfort and class