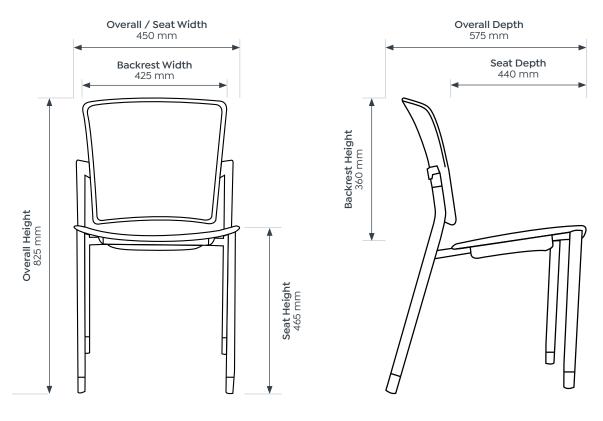

#### **Zipp No Arms**

| Seat H     | 465 mm |
|------------|--------|
| Seat W     | 450 mm |
| Seat D     | 445 mm |
| Overall H  | 852 mm |
| Backrest W | 425 mm |
| Backrest H | 360 mm |

#### **Zipp** No Arms