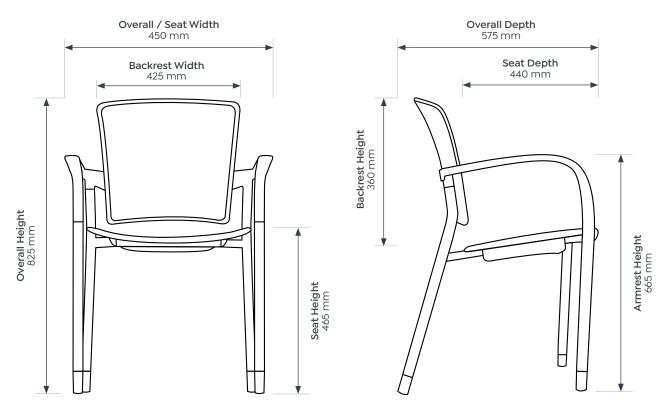

#### **Zipp With Arms**

| Seat H     | 465 mm |
|------------|--------|
| Seat W     | 450 mm |
| Seat D     | 445 mm |
| Overall H  | 852 mm |
| Backrest W | 425 mm |
| Backrest H | 360 mm |
| Armrest H  | 665 mm |

### **Zipp** With Arms

Zipp Chair - Product Specification olgoffice.com | myolg.online OLG