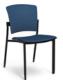

# Zipp Chair.

The Zipp Chair offers practicality and comfort with its fan-shaped backrest, Breathe upholstery, and contoured seat. Built on a durable, powder-coated frame, it supports up to 160kgs. Easy to assemble in 5 minutes and stackable up to 9 high, it's perfect for any modern office.

#### **Stocked Colours**

Black

Slate Grey Steel Blue Ruby Red