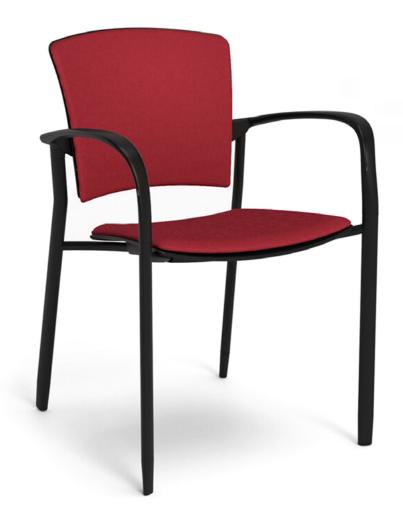

# Zipp Chair.

The Zipp Chair offers practicality and comfort with its fan-shaped backrest, Breathe upholstery, and contoured seat. Built on a durable, powder-coated frame, it supports up to 160kgs. Easy to assemble in 5 minutes and stackable up to 9 high, it's perfect for any modern office.

Upgrade with armrests for additional comfort in longer meetings.

Backrest and seat are upholstered in padded Breathe fabric for extra comfort.

## **Colour Options**

Upholstered colour options available upon request

Camel

Zipp With Arms