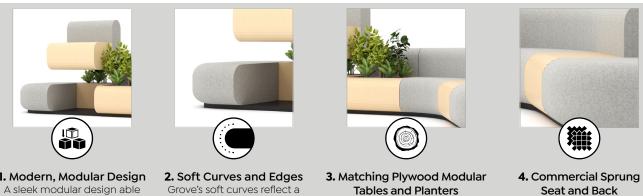

1. Modern, Modular Design A sleek modular design able to adapt to fill spaces perfectly in style.

Grove's soft curves reflect a modern design, enhancing contemporary office aesthetics with a soft & inviting look.

#### **Standard Features**

Modern, modular design - A sleek, modular design, perfect for enhancing contemporary commercial spaces with flexibility and style.

Soft Curves and Edges -Grove's soft curves reflect a modern design, enhancing contemporary office aesthetics with a soft look.

Matching Plywood Modular Tables and Planters - Featuring built-in plywood planters and tables, adding functionality and natural accents to modern office spaces.

Heavy-duty commercial fabric options for 24-hour use -The Grove uses heavy-duty commercial fabric designed for 24-hour use, ensuring durability and long-lasting comfort.