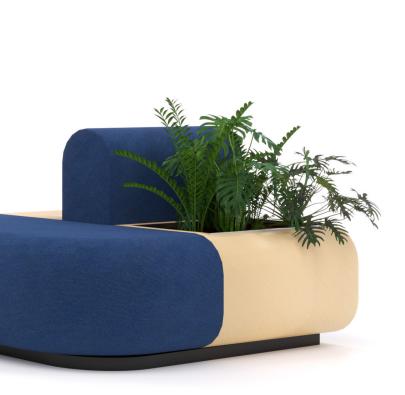

#### Key Features

Disclaimer: Plants not included with purchase.

Featuring built-in planters and

tables with stainless inserts, adding

functionality and natural timber

accents to offices spaces.

The Grove sofa is built with a commercial spring set and back design for 24 hour use and longlasting comfort.

Matching Plywood Modular Tables and Planters - Featuring built-in plywood planters and tables, adding functionality and natural accents to modern office spaces.

Heavy-duty commercial fabric options for 24-hour use -The Grove uses heavy-duty commercial fabric designed for 24-hour use, ensuring durability and long-lasting comfort.