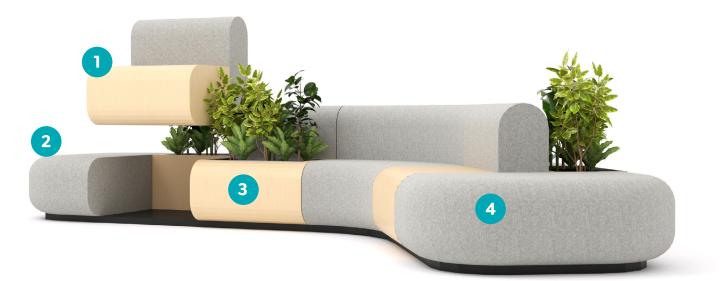

#### Key Features

Disclaimer: Plants not included with purchase.

Featuring built-in planters and

tables with stainless inserts, adding

functionality and natural timber

accents to offices spaces.

The Grove sofa is built with a commercial spring set and back design for 24 hour use and longlasting comfort.

1. Modern, Modular Design A sleek modular design able to adapt to fill spaces perfectly in style.

Grove's soft curves reflect a modern design, enhancing contemporary office aesthetics with a soft & inviting look.

#### **Standard Features**

Modern, modular design - A sleek, modular design, perfect for enhancing contemporary commercial spaces with flexibility and style.

Soft Curves and Edges -Grove's soft curves reflect a modern design, enhancing contemporary office aesthetics with a soft look.

Matching Plywood Modular Tables and Planters - Featuring built-in plywood planters and tables, adding functionality and natural accents to modern office spaces.

Heavy-duty commercial fabric options for 24-hour use -The Grove uses heavy-duty commercial fabric designed for 24-hour use, ensuring durability and long-lasting comfort.

90° and 60° corners

10 year warranty

Available in double-sided and single-sided configurations.

Accommodates various plan layouts for flexibility to fit any space.