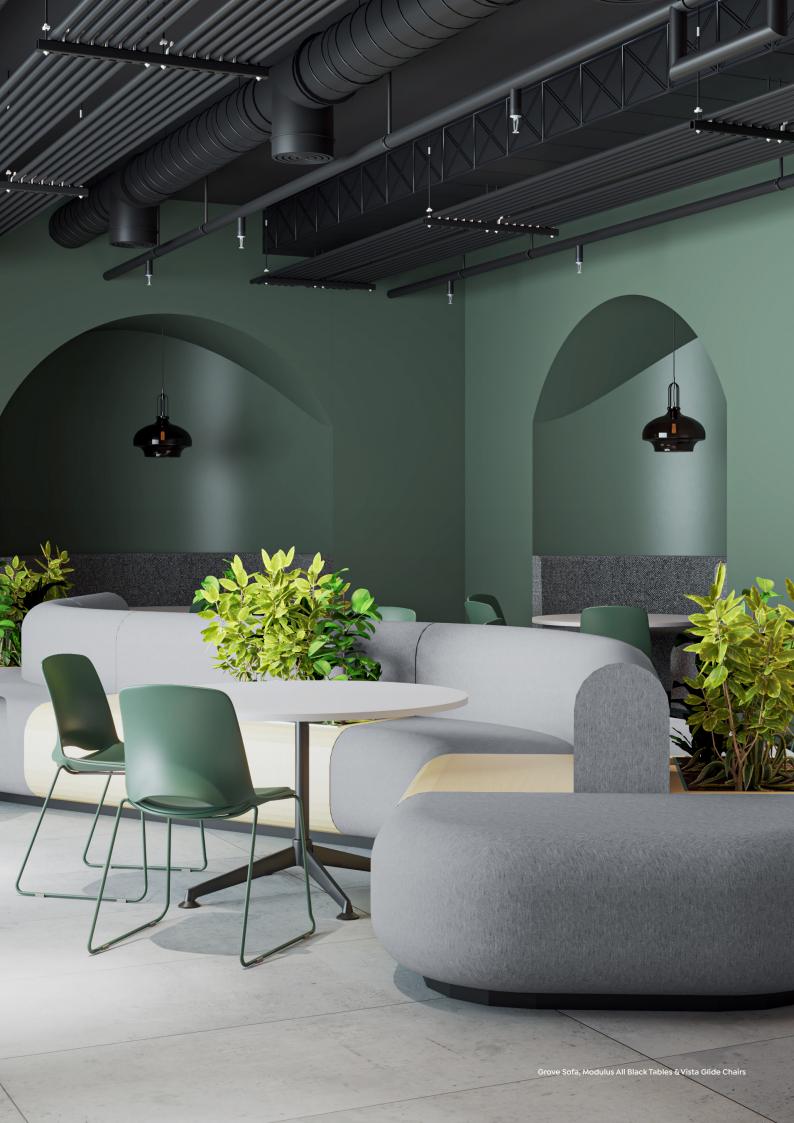

### Product Specifications

myolg.online | olgoffice.com

The Grove Sofa offers a modern, modular approach to commercial seating, fitting into any contemporary commercial space.

Featuring soft curves and edges, it incorporates current design trends to create a visually appealing and inviting atmosphere. The system includes matching plywood modular tables and planters, adding natural wood accents to enhance any setting. Built for durability, the Grove Range uses heavy-duty commercial fabric options suitable for 24-hour use, ensuring long-lasting performance and comfort. With 90° and 60° corners, this sofa system accommodates various plan layouts, providing flexibility for any environment. Available in both double-sided and single-sided configurations, the Grove Range meets specific sizing and collaboration needs.

The Grove Sofa combines style, functionality, and durability, making it an ideal choice for dynamic commercial spaces.