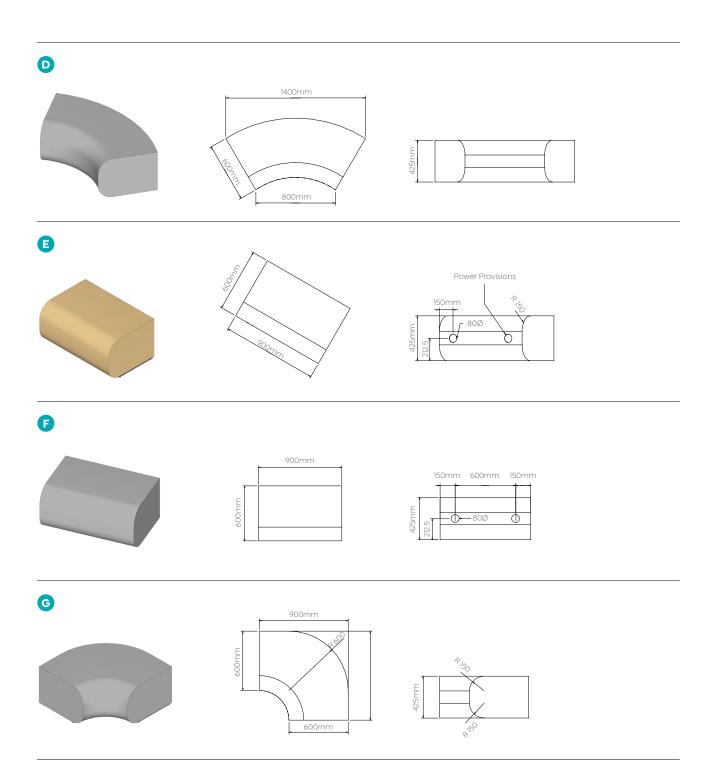

ves reflect a modern design, enhancing contemporary office aesthetics with a soft look.

Matching Plywood Modular Tables and Planters - Featuring built-in plywood planters and tables, adding functionality and natural accents to modern office spaces.

Heavy-duty commercial fabric options for 24-hour use -The Grove uses heavy-duty commercial fabric designed for 24-hour use, ensuring durability and long-lasting comfort.

90° and 60° corners

10 year warranty

Available in double-sided and single-sided configurations.

Accommodates various plan layouts for flexibility to fit any space.

#### **Finishes**

Timber Finish: Oak

#### **In Stock Fabric Options**



Grey Wool Grey



#### Grove Sofa Modules





### Grove Sofa Full Module Specifications



### Grove Sofa Full Module Specifications



### Grove Sofa Full Module Specifications



### Example **Configurations**









info@olgoffice.com

myolg.online olgoffice.com