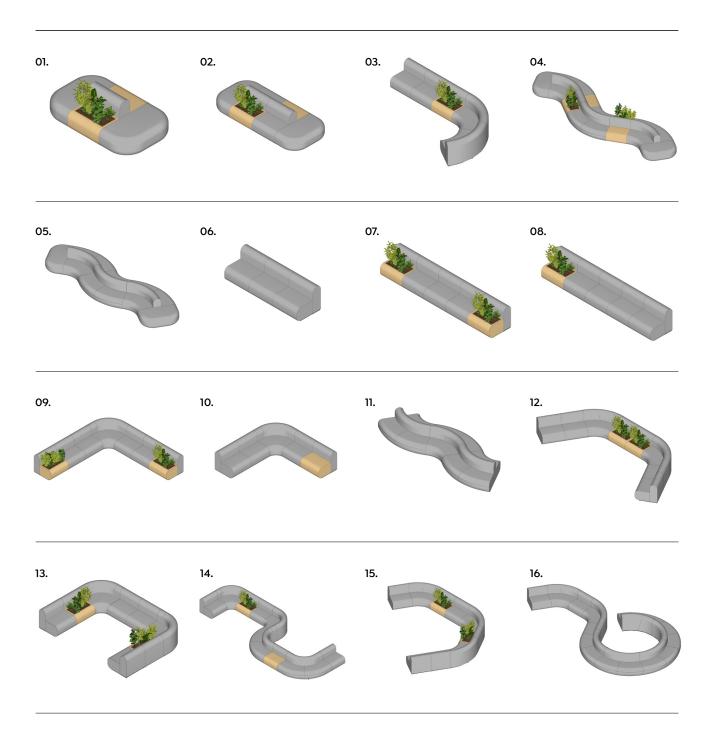

ft look.

Matching Plywood Modular Tables and Planters - Featuring built-in plywood planters and tables, adding functionality and natural accents to modern office spaces.

Heavy-duty commercial fabric options for 24-hour use -The Grove uses heavy-duty commercial fabric designed for 24-hour use, ensuring durability and long-lasting comfort.

90° and 60° corners

10 year warranty

Available in double-sided and single-sided configurations.

Accommodates various plan layouts for flexibility to fit any space.

#### **Finishes**

Timber Finish: Oak

#### **In Stock Fabric Options**



Grey Wool Grey



#### Grove Sofa Modules





### Grove Sofa Full Module Specifications



### Grove Sofa Full Module Specifications



### Grove Sofa Full Module Specifications



### Example **Configurations**









info@olgoffice.com

myolg.online olgoffice.com