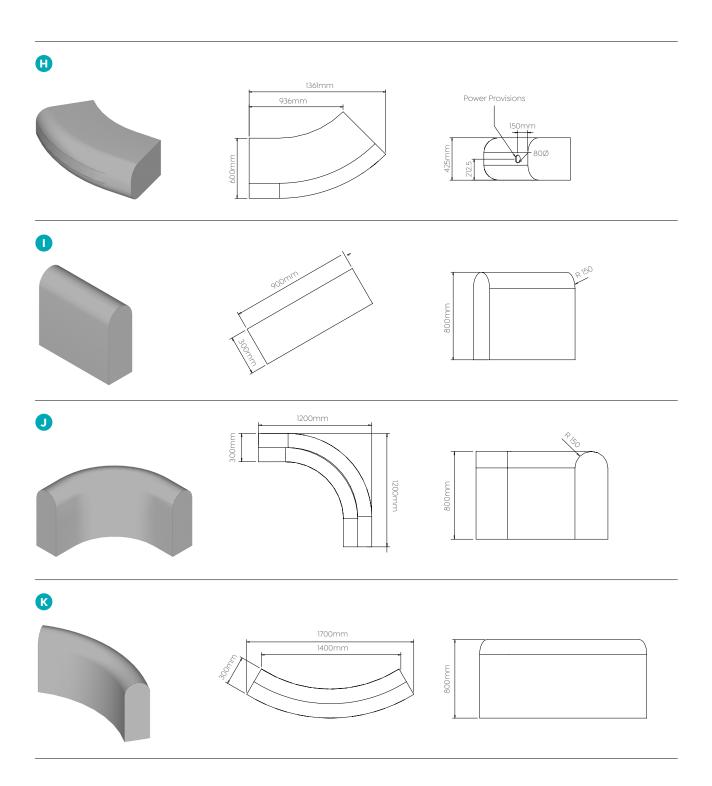

porary office aesthetics with a soft look.

Matching Plywood Modular Tables and Planters - Featuring built-in plywood planters and tables, adding functionality and natural accents to modern office spaces.

Heavy-duty commercial fabric options for 24-hour use -The Grove uses heavy-duty commercial fabric designed for 24-hour use, ensuring durability and long-lasting comfort.

90° and 60° corners

10 year warranty

Available in double-sided and single-sided configurations.

Accommodates various plan layouts for flexibility to fit any space.

#### **Finishes**

Timber Finish: Oak

#### **In Stock Fabric Options**



Grey Wool Grey



#### Grove Sofa Modules





### Grove Sofa Full Module Specifications



### Grove Sofa Full Module Specifications



### Grove Sofa Full Module Specifications



### Example **Configurations**









info@olgoffice.com

myolg.online olgoffice.com