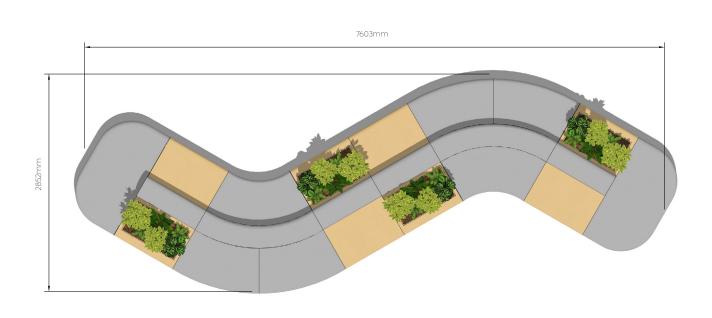

orary commercial spaces with flexibility and style.

Soft Curves and Edges -Grove's soft curves reflect a modern design, enhancing contemporary office aesthetics with a soft look.

Matching Plywood Modular Tables and Planters - Featuring built-in plywood planters and tables, adding functionality and natural accents to modern office spaces.

Heavy-duty commercial fabric options for 24-hour use -The Grove uses heavy-duty commercial fabric designed for 24-hour use, ensuring durability and long-lasting comfort.

90° and 60° corners

10 year warranty

Available in double-sided and single-sided configurations.

Accommodates various plan layouts for flexibility to fit any space.

#### **Finishes**

Timber Finish: Oak

#### **In Stock Fabric Options**



Grey Wool Grey



#### Grove Sofa Modules





### Grove Sofa Full Module Specifications



### Grove Sofa Full Module Specifications



### Grove Sofa Full Module Specifications



### Example **Configurations**









info@olgoffice.com

myolg.online olgoffice.com