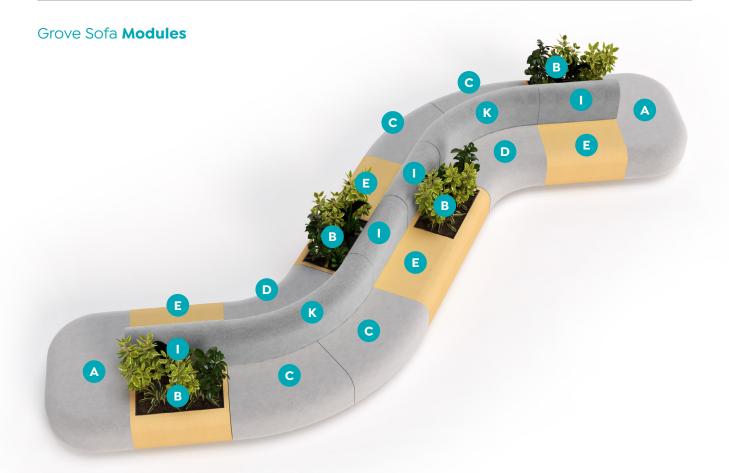

rfect for enhancing contemporary commercial spaces with flexibility and style.

Soft Curves and Edges -Grove's soft curves reflect a modern design, enhancing contemporary office aesthetics with a soft look.

Matching Plywood Modular Tables and Planters - Featuring built-in plywood planters and tables, adding functionality and natural accents to modern office spaces.

Heavy-duty commercial fabric options for 24-hour use -The Grove uses heavy-duty commercial fabric designed for 24-hour use, ensuring durability and long-lasting comfort.

90° and 60° corners

10 year warranty

Available in double-sided and single-sided configurations.

Accommodates various plan layouts for flexibility to fit any space.

#### **Finishes**

Timber Finish: Oak

#### **In Stock Fabric Options**



Grey Wool Grey



#### Grove Sofa Modules





### Grove Sofa Full Module Specifications



### Grove Sofa Full Module Specifications



### Grove Sofa Full Module Specifications



### Example **Configurations**









info@olgoffice.com

myolg.online olgoffice.com