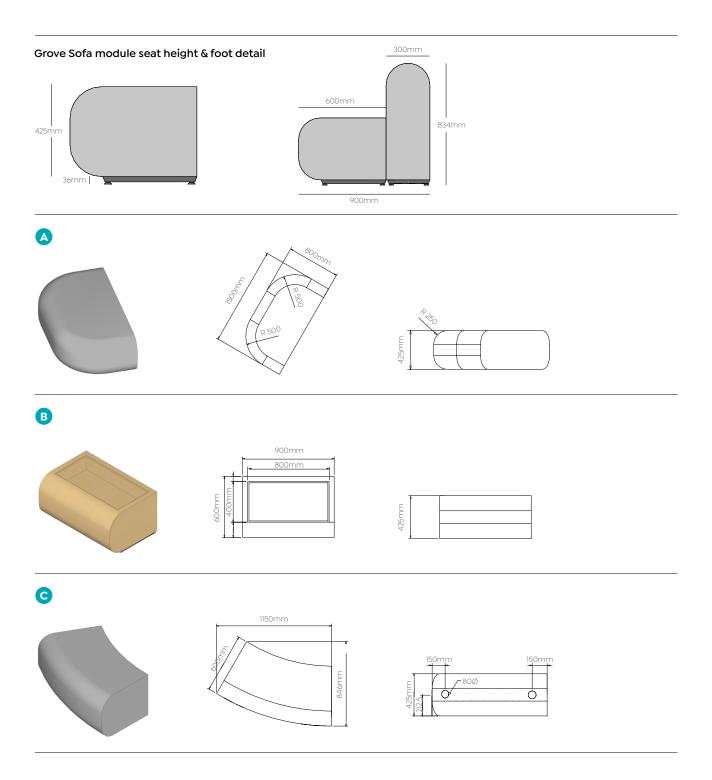

yle.

Soft Curves and Edges -Grove's soft curves reflect a modern design, enhancing contemporary office aesthetics with a soft look.

Matching Plywood Modular Tables and Planters - Featuring built-in plywood planters and tables, adding functionality and natural accents to modern office spaces.

Heavy-duty commercial fabric options for 24-hour use -The Grove uses heavy-duty commercial fabric designed for 24-hour use, ensuring durability and long-lasting comfort.

90° and 60° corners

10 year warranty

Available in double-sided and single-sided configurations.

Accommodates various plan layouts for flexibility to fit any space.

#### **Finishes**

Timber Finish: Oak

#### **In Stock Fabric Options**



Grey Wool Grey



#### Grove Sofa Modules





### Grove Sofa Full Module Specifications



### Grove Sofa Full Module Specifications



### Grove Sofa Full Module Specifications



### Example **Configurations**









info@olgoffice.com

myolg.online olgoffice.com