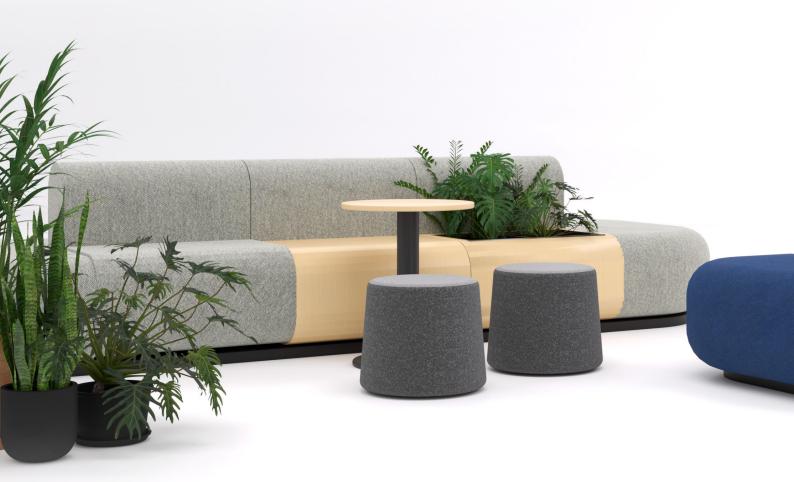

### Product Specifications

myolg.online | olgoffice.com

The Grove Sofa offers a modern, modular approach to commercial seating, fitting into any contemporary commercial space.

Featuring soft curves and edges, it incorporates current design trends to create a visually appealing and inviting atmosphere. The system includes matching plywood modular tables and planters, adding natural wood accents to enhance any setting. Built for durability, the Grove Range uses heavy-duty commercial fabric options suitable for 24-hour use, ensuring long-lasting performance and comfort. With 90° and 60° corners, this sofa system accommodates various plan layouts, providing flexibility for any environment. Available in both double-sided and single-sided configurations, the Grove Range meets specific sizing and collaboration needs.

The Grove Sofa combines style, functionality, and durability, making it an ideal choice for dynamic commercial spaces.

#### Key Features

Disclaimer: Plants not included with purchase.

Featuring built-in planters and

tables with stainless inserts, adding

functionality and natural timber

accents to offices spaces.

The Grove sofa is built with a commercial spring set and back design for 24 hour use and longlasting comfort.