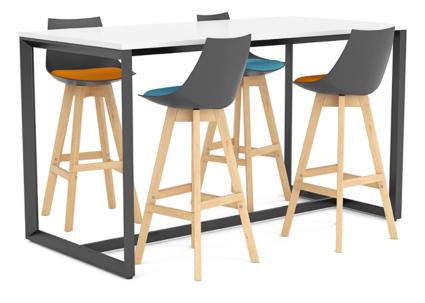

# Anvil Bar Leaner.

The Anvil Bar Leaner offers style, strength and practicality. Ideal for office breakout spaces, lunch rooms, cafes and bars. The Anvil frame system come in a 1025mm frame height to be used as midspace breakout tables. Two frame colours, two frame widths, multiple frame lengths.

## **Features**

Commercial-grade 25mm worktop finished in melamine with 2mm PVC edge

Quick, easy assembly and robust solid frame

50 x 50 x 50mm triangle end frames with flush ground weld finish

Height 1050mm (includes worktop)