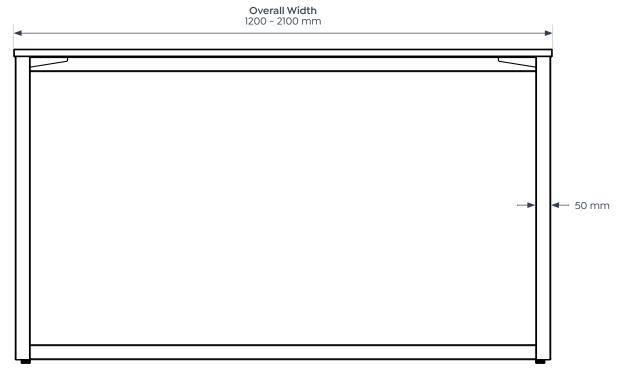

## **Features**

Commercial-grade 25mm worktop finished in melamine with 2mm PVC edge

Quick, easy assembly and robust solid frame

50 x 50 x 50mm triangle end frames with flush ground weld finish

Height 1050mm (includes worktop)

## Bar Leaner

| 1200 x 750 mm | 1800 x 750 mm |
|---------------|---------------|
| 1500 x 750 mm | 1800 x 900 mm |
| 1600 x 750 mm | 2100 x 900 mm |

Anvil Bar Leaner SSD

# **Dimensions**

### **Anvil Bar Leaner**