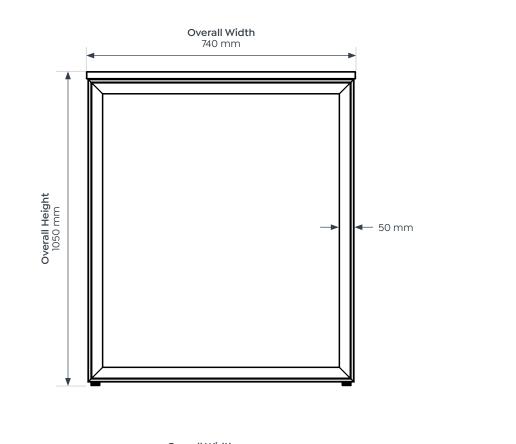

## **Features**

Commercial-grade 25mm worktop finished in melamine with 2mm PVC edge

Quick, easy assembly and robust solid frame

50 x 50 x 50mm triangle end frames with flush ground weld finish

Height 1050mm (includes worktop)

# **Dimensions**

### **Anvil Bar Leaner**