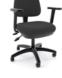

Overall D

Backrest H

Evo With Arms

#### **Evo With Arms**

| Seat H     | 432 - 525 mm |
|------------|--------------|
| Seat W     | 530 mm       |
| Seat D     | 500 mm       |
| Overall H  | 765 - 925 mm |
| Overall W  | 640 mm       |
| Overall D  | 618 mm       |
| Backrest H | 500 mm       |
| Armrest H  |              |
|            |              |

#### Evo Chair With Arms