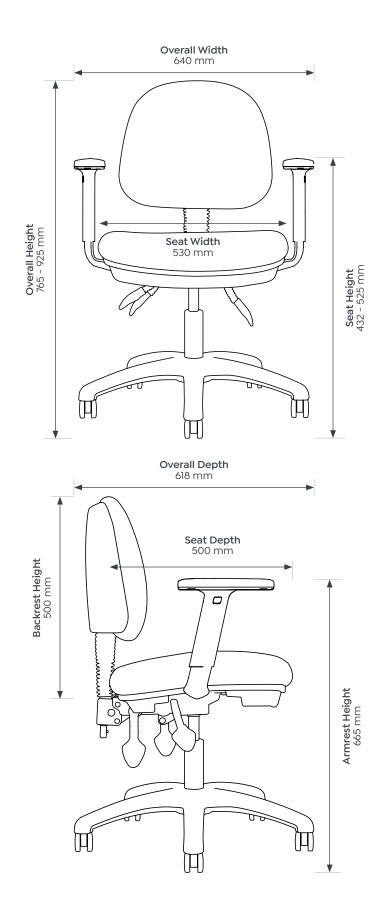

#### **Evo With Arms**

| Seat H     | 432 - 525 mm |
|------------|--------------|
| Seat W     | 530 mm       |
| Seat D     | 500 mm       |
| Overall H  | 765 - 925 mm |
| Overall W  | 640 mm       |
| Overall D  | 618 mm       |
| Backrest H | 500 mm       |
| Armrest H  |              |
|            |              |

| 432 - 525 mm |
|--------------|
| 530 mm       |
| 500 mm       |
| 765 - 925 mm |
| 640 mm       |
| 618 mm       |
| 500 mm       |

665 mm

#### Evo Chair With Arms