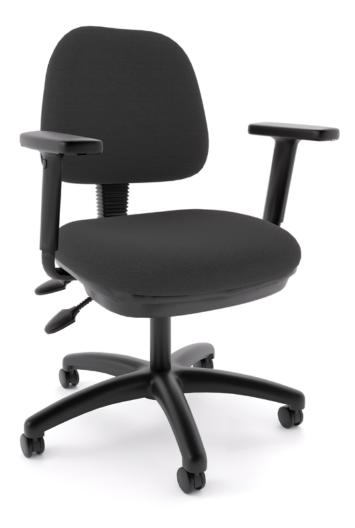

# Evo Chair.

The Evo Chair offers practicality and essential functionality for office environments. Featuring a comfortable seat, lumbar support, and a high-density foam backrest, it ensures lasting comfort. Equipped with a gas lift, premium sprung seat, and five sturdy castors, the Evo Chair is a reliable, budget-friendly choice for any office.

### **Features**

Premium quality materials results in an 8hr comfort rating

Three way adjustment allows independent adjustment of seat height, seat angle and back angle for optimal ergonomic setup.

Large heavy duty 50mm castors for durability and ease of movement.

Extra adjustment of the seat angle for even greater comfort.

Reinforced nylon/fibreglass 5 star base is extra strong.

**Evo No Arms** 

Seat H

Seat W

Seat D

Overall H

Overall W