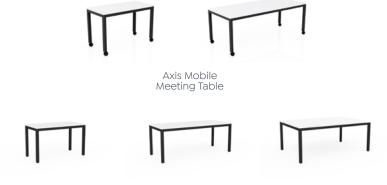

40 mm height adjustment in each foot

Worktop height 715 mm (fixed height) 720mm Mobile option.

4 heavy duty 80mm locking castor (Mobile meeting tables)

#### Axis Meeting Table