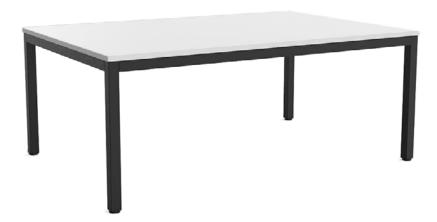

# Axis Meeting Table.

The Axis desk system is versatile, ideal for educational and office spaces, and confidently suits open-plan areas or private offices. It offers extensive customisation with seven worktop finishes, two frame colours, and various worktop sizes.

#### **Features**

Melamine Worktop - 25 mm El grade substrate finished in studio white or new oak with matching 2 mm PVC edge

Arctic white or black powdercoat finish

50 x 50 mm square legs with

 $50 \times 25 \text{ mm}$  rails to all four sides except the Square meeting table

40 mm height adjustment in each foot

Worktop height 715 mm (fixed height) 720mm Mobile option.

4 heavy duty 80mm locking castor (Mobile meeting tables)

#### Axis Meeting Table