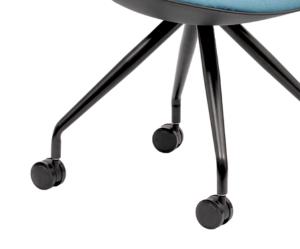

Steel Legs with 60mm Castors.

Luna with castors Black

Luna with castors

Luna Barstool Black with Oak frame

Luna Barstool White with Oak frame