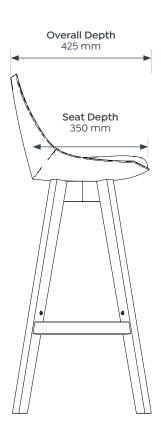

#### **Luna Mobile Chair**

| Luna Mobile Chair |        | Luna Oak Barstool |        |
|-------------------|--------|-------------------|--------|
| Seat H            | 465 mm | Seat H            | 750 mm |
| Seat W            | 475 mm | Seat W            | 410 mm |
| Seat D            | 445 mm | Seat D            | 350 mm |
| Overall H         | 815 mm | Overall H         | 985 mm |
| Overall W         | 525 mm | Overall W         | 425 mm |
| Overall D         | 540 mm | Overall D         | 425 mm |
|                   |        |                   |        |

### Luna Oak Barstool