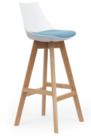

Steel Legs with 60mm Castors.

Luna with castors Black

Luna with castors

Luna Barstool Black with Oak frame

Luna Barstool White with Oak frame

### Luna Oak Barstool