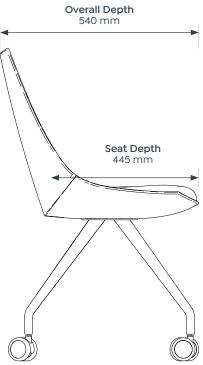

#### **Luna Mobile Chair**

| Luna Mobile Chair |        | Luna Oak Barstool |        |
|-------------------|--------|-------------------|--------|
| Seat H            | 465 mm | Seat H            | 750 mm |
| Seat W            | 475 mm | Seat W            | 410 mm |
| Seat D            | 445 mm | Seat D            | 350 mm |
| Overall H         | 815 mm | Overall H         | 985 mm |
| Overall W         | 525 mm | Overall W         | 425 mm |
| Overall D         | 540 mm | Overall D         | 425 mm |
|                   |        |                   |        |

### **Dimensions**

### Luna Mobile Chair