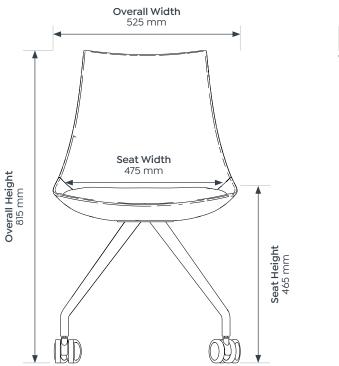

#### **Luna Mobile Chair**

| Luna Mobile Chair |        | Luna Oak Barstool |        |
|-------------------|--------|-------------------|--------|
| Seat H            | 465 mm | Seat H            | 750 mm |
| Seat W            | 475 mm | Seat W            | 410 mm |
| Seat D            | 445 mm | Seat D            | 350 mm |
| Overall H         | 815 mm | Overall H         | 985 mm |
| Overall W         | 525 mm | Overall W         | 425 mm |
| Overall D         | 540 mm | Overall D         | 425 mm |
|                   |        |                   |        |

### **Dimensions**

### Luna Mobile Chair