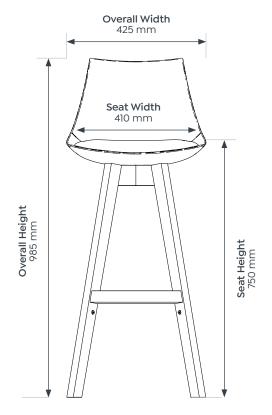

#### **Luna Mobile Chair**

| Luna Mobile Chair |        | Luna Oak Barstool |        |
|-------------------|--------|-------------------|--------|
| Seat H            | 465 mm | Seat H            | 750 mm |
| Seat W            | 475 mm | Seat W            | 410 mm |
| Seat D            | 445 mm | Seat D            | 350 mm |
| Overall H         | 815 mm | Overall H         | 985 mm |
| Overall W         | 525 mm | Overall W         | 425 mm |
| Overall D         | 540 mm | Overall D         | 425 mm |
|                   |        |                   |        |

### **Dimensions**

### Luna Oak Barstool