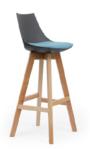

Steel Legs with 60mm Castors.

Luna with castors Black

Luna with castors

Luna Barstool Black with Oak frame

Luna Barstool White with Oak frame

### Luna Oak Barstool