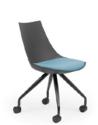

Steel Legs with 60mm Castors.

Luna with castors Black

Luna with castors

Luna Barstool Black with Oak frame

Luna Barstool White with Oak frame

### Luna Mobile Chair