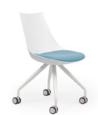

Steel Legs with 60mm Castors.

Luna with castors Black

Luna with castors

Luna Barstool Black with Oak frame

Luna Barstool White with Oak frame

### Luna Mobile Chair