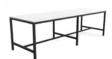

# **Axis** Bar Leaner.

The Axis desk system is designed for versatility, effortlessly fitting into both educational settings and office environments. It stands out with confidence in open-plan areas or private offices. Offering extensive customisation options-seven worktop colours and two frame colours, and a variety of worktop sizes-Axis allows you to personalise your workspace to your precise needs and style

50 x 50 mm square legs with full frame

Axis Bar Leaner

**Axis Bar Leaner** 

1200 x 600 mm

1200 x 750 mm

1500 x 600 mm

1500 x 750 mm

Axis Moblie Bar Leaner