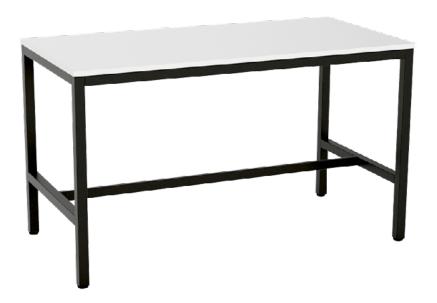

# **Axis** Bar Leaner.

The Axis desk system is designed for versatility, effortlessly fitting into both educational settings and office environments. It stands out with confidence in open-plan areas or private offices. Offering extensive customisation options-seven worktop colours and two frame colours, and a variety of worktop sizes-Axis allows you to personalise your workspace to your precise needs and style

50 x 50 mm square legs with full frame

Axis Bar Leaner

**Axis Bar Leaner** 

1200 x 600 mm

1200 x 750 mm

1500 x 600 mm

1500 x 750 mm

Axis Moblie Bar Leaner