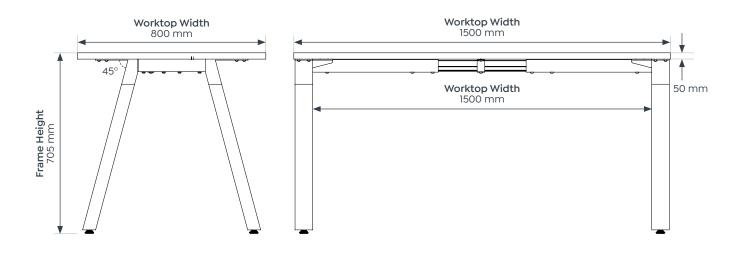

1600 x 600 mm | 2 x 1800 x 750 mm |
| 2 x 1500 x 600 mm | 2 x 1600 x 750 mm | 2 x 1800 x 800 mm |
| 2 x 1500 x 750 mm | 2 x 1600 x 800 mm |                   |

#### 120° Single User Desk

# **Plantation Desking Range.**

## **Optional Upgrades**

50mm Studio screens

50mm Studio screens with intergrated cable duct

10, 20 & 30mm AcoustiQ screens

Cable trays - system includes desk to desk bridges, power/ data mounting points (inside the tray or on the vertical face) and cable snakes to the desktop



Double Sided Desking with AcoustiQ Dark Peacock Green Screen



90° Single User Workspace with AcoustiQ Blue Modesty Panel

### **Finishing Selection**



# Studio50



# AcoustiQ

Screen Colour Options



# Plantation Desking Range.

### **Dimensions**

#### Plantation Single Sided Desking



#### Plantation Double Sided Desking



### Plantation 90° - 120° Desking