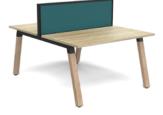

Double Sided Desking with AcoustiQ Dark Peacock Green Screen

90° Single User Workspace with AcoustiQ Blue Modesty Panel