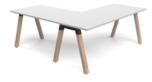

# 

# Plantation **Desking Range.**

The Plantation family of desking & tables in solid Oak, brings the natural beauty of timber inside the office, and blends it with modern manufacturing methods & materials to ensure longevity. True to its origin in nature, Plantation can adapt easily, being suitable for individual or group space, focused or social.







**Features** 

Commercial grade 25mm melamine worktop with super low emissions grade for a healthier workspace

Black powdercoated rails and connectors for extra strength and stability.

Solid oak leg mimics textures of the outdoors to inspire a natural look and feel in your workplace.

Fast assembly - Comes mostly assembled, less than 5 minutes per frame assembly time.

All timber is sourced from an FSC certified forest

Supplied in individual components to allow for a wider range of variations in length and width.





Plantation Single Sided Desk

Plantation Double Sided Desk

Plantation 90° Workstation

#### **Single Sided Desk**

| 1200 x 750 mm | 1600 x 800 mm |
|---------------|---------------|
| 1500 x 750 mm | 1800 x 750 mm |
| 1500 x 800 mm | 1800 x 800 mm |
| 1600 x 750 mm | 1