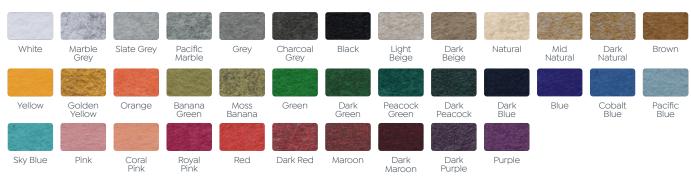

|-------------------|-------------------|-------------------|
| 2 x 1200 x 750 mm | 2 x 1600 x 600 mm | 2 x 1800 x 750 mm |
| 2 x 1500 x 600 mm | 2 x 1600 x 750 mm | 2 x 1800 x 800 mm |
| 2 x 1500 x 750 mm | 2 x 1600 x 800 mm |                   |

#### 120° Single User Desk

# **Plantation Desking Range.**

## **Optional Upgrades**

50mm Studio screens

50mm Studio screens with intergrated cable duct

10, 20 & 30mm AcoustiQ screens

Cable trays - system includes desk to desk bridges, power/ data mounting points (inside the tray or on the vertical face) and cable snakes to the desktop



Double Sided Desking with AcoustiQ Dark Peacock Green Screen



90° Single User Workspace with AcoustiQ Blue Modesty Panel

### **Finishing Selection**



# Studio50



# AcoustiQ

Screen Colour Options



# Plantation Desking Range.

### **Dimensions**

#### Plantation Single Sided Desking



#### Plantation Double Sided Desking



### Plantation 90° - 120° Desking