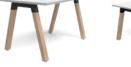

#### **Single Sided Desk**

| 1200 x 750 mm | 1600 x 800 mm |
|---------------|---------------|
| 1500 x 750 mm | 1800 x 750 mm |
| 1500 x 800 mm | 1800 x 800 mm |
| 1600 x 750 mm | 1800 x 900 mm |

#### Plantation Single Sided Desking