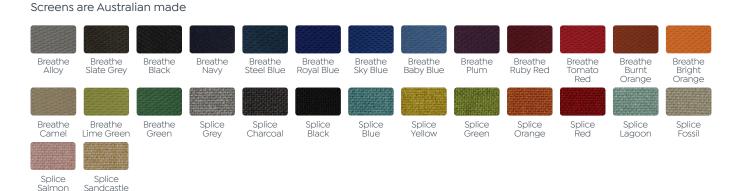

x 1500 x 800 mm | 2 x 1800 x 600 mm |
|-------------------|-------------------|-------------------|
| 2 x 1200 x 750 mm | 2 x 1600 x 600 mm | 2 x 1800 x 750 mm |
| 2 x 1500 x 600 mm | 2 x 1600 x 750 mm | 2 x 1800 x 800 mm |
| 2 x 1500 x 750 mm | 2 x 1600 x 800 mm |                   |

#### 120° Single User Desk

# **Plantation Desking Range.**

## **Optional Upgrades**

50mm Studio screens

50mm Studio screens with intergrated cable duct

10, 20 & 30mm AcoustiQ screens

Cable trays - system includes desk to desk bridges, power/ data mounting points (inside the tray or on the vertical face) and cable snakes to the desktop



Double Sided Desking with AcoustiQ Dark Peacock Green Screen



90° Single User Workspace with AcoustiQ Blue Modesty Panel

### **Finishing Selection**



# Studio50



# AcoustiQ

Screen Colour Options



# Plantation Desking Range.

### **Dimensions**

#### Plantation Single Sided Desking



#### Plantation Double Sided Desking



### Plantation 90° - 120° Desking