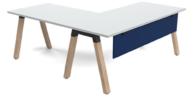

Double Sided Desking with AcoustiQ Dark Peacock Green Screen

90° Single User Workspace with AcoustiQ Blue Modesty Panel