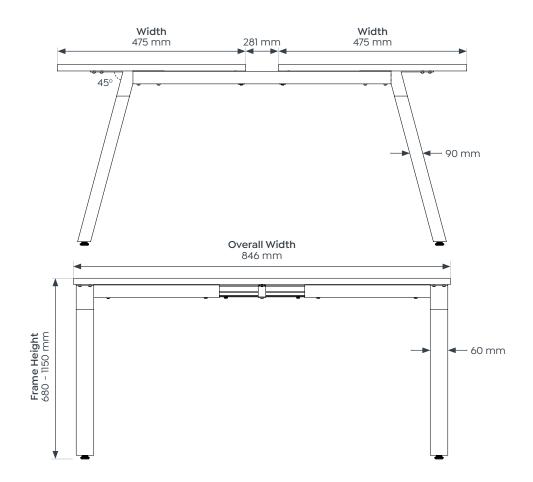

x 1500 x 600 mm | 2 x 1600 x 750 mm | 2 x 1800 x 800 mm |
| 2 x 1500 x 750 mm | 2 x 1600 x 800 mm |                   |

#### 120° Single User Desk

# **Plantation Desking Range.**

## **Optional Upgrades**

50mm Studio screens

50mm Studio screens with intergrated cable duct

10, 20 & 30mm AcoustiQ screens

Cable trays - system includes desk to desk bridges, power/ data mounting points (inside the tray or on the vertical face) and cable snakes to the desktop



Double Sided Desking with AcoustiQ Dark Peacock Green Screen



90° Single User Workspace with AcoustiQ Blue Modesty Panel

### **Finishing Selection**



# Studio50



# AcoustiQ

Screen Colour Options



# Plantation Desking Range.

### **Dimensions**

#### Plantation Single Sided Desking



#### Plantation Double Sided Desking



### Plantation 90° - 120° Desking