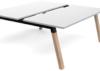

#### **Double Sided Desk**

| 2 x 1200 x 600 mm | 2 x 1500 x 800 mm | 2 x 1800 x 600 mm |
|-------------------|-------------------|-------------------|
| 2 x 1200 x 750 mm | 2 x 1600 x 600 mm | 2 x 1800 x 750 mm |
| 2 x 1500 x 600 mm | 2 x 1600 x 750 mm | 2 x 1800 x 800 mm |
| 2 x 1500 x 750 mm | 2 x 1600 x 800 mm |                   |

#### Plantation Double Sided Desking