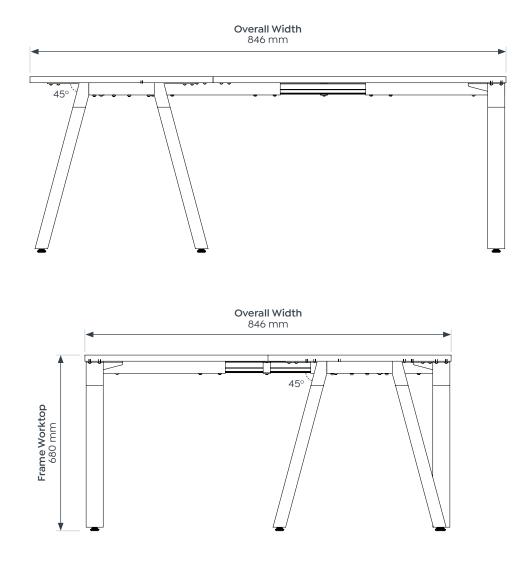

2 x 1800 x 800 mm |
| 2 x 1500 x 750 mm | 2 x 1600 x 800 mm |                   |

#### 120° Single User Desk

# **Plantation Desking Range.**

## **Optional Upgrades**

50mm Studio screens

50mm Studio screens with intergrated cable duct

10, 20 & 30mm AcoustiQ screens

Cable trays - system includes desk to desk bridges, power/ data mounting points (inside the tray or on the vertical face) and cable snakes to the desktop



Double Sided Desking with AcoustiQ Dark Peacock Green Screen



90° Single User Workspace with AcoustiQ Blue Modesty Panel

### **Finishing Selection**



# Studio50



# AcoustiQ

Screen Colour Options



# Plantation Desking Range.

### **Dimensions**

#### Plantation Single Sided Desking



#### Plantation Double Sided Desking



### Plantation 90° - 120° Desking