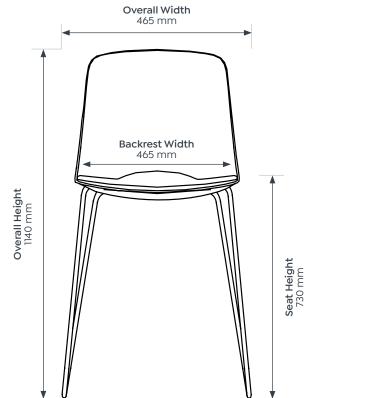

| 475 mm | Seat H    | 730 mm  |
|--------|-----------|---------|
| 465 mm | Seat W    | 465 mm  |
| 450 mm | Seat D    | 455 mm  |
| 465 mm | Overall W | 465 mm  |
| 525 mm | Overall D | 540 mm  |
| 830 mm | Overall H | 1140 mm |
|        |           |         |