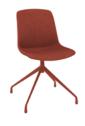

640 mm

595 mm

520 mm

815 - 935 mm

Vista Pivot Rust Fully Upholstered

Vista Rise Sky with Upgraded Upholstered Seat