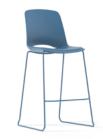

640 mm

595 mm

520 mm

815 - 935 mm

Vista Pivot Rust Fully Upholstered

Vista Rise Sky with Upgraded Upholstered Seat

#### Vista Rise