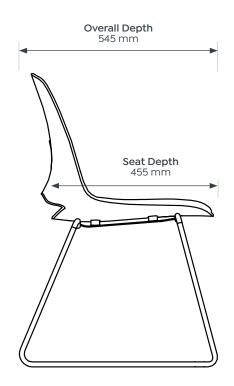

## Vista Glide

| S | eat H     | 475 mm |
|---|-----------|--------|
| S | eat W     | 465 mm |
| S | eat D     | 455 mm |
| 0 | verall W  | 465 mm |
| 0 | verall D  | 545 mm |
| 0 | verall H  | 830 mm |
|   |           |        |
| v | ista Rise |        |

#### Vista Glide