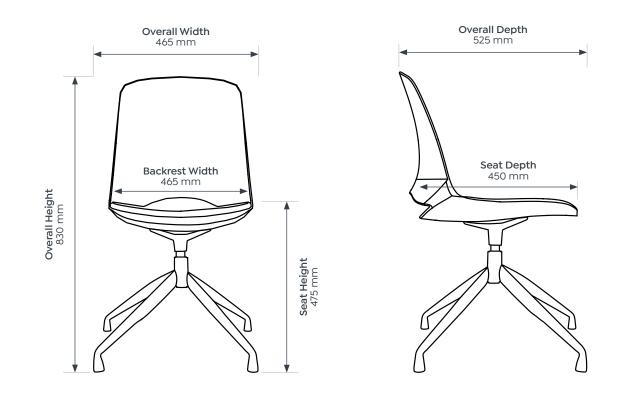

## Vista Glide

| S | eat H     | 475 mm |
|---|-----------|--------|
| S | eat W     | 465 mm |
| S | eat D     | 455 mm |
| 0 | verall W  | 465 mm |
| 0 | verall D  | 545 mm |
| 0 | verall H  | 830 mm |
|   |           |        |
| v | ista Rise |        |

| 475 mm | Seat H    | 730 mm  |
|--------|-----------|---------|
| 465 mm | Seat W    | 465 mm  |
| 450 mm | Seat D    | 455 mm  |
| 465 mm | Overall W | 465 mm  |
| 525 mm | Overall D | 540 mm  |
| 830 mm | Overall H | 1140 mm |
|        |           |         |