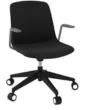

Overall D

Overall H

Vista Pivot

Vista Swivel Black Fully Upholstered

Vista Glide Moss with Sled Base

445 - 757 mm

480 mm

450 mm