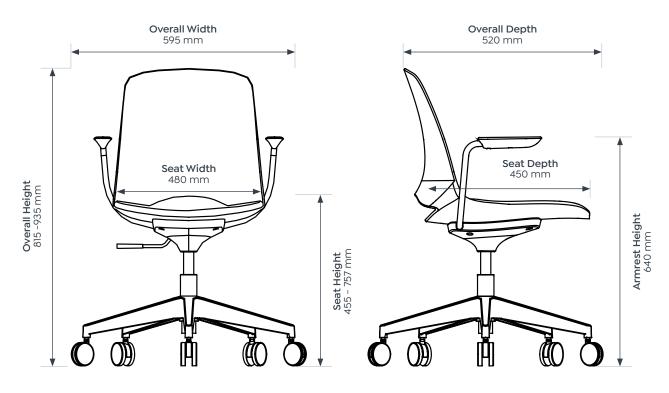

## **Colour Options**

Shell Options for Glide, Rise, and Swivel

Options for Pivot

Upholstered Options

Vista Swivel

Seat H

Seat W

Seat D

Armrest H

Overall W

Overall D

Overall H

Seat H

Seat W

Seat D

Overall W

Overall D

Overall H

Vista Pivot

Vista Swivel Black Fully Upholstered

Vista Glide Moss with Sled Base

445 - 757 mm

480 mm

450 mm

640 mm

595 mm

520 mm

815 - 935 mm

Vista Pivot Rust Fully Upholstered

Vista Rise Sky with Upgraded Upholstered Seat

#### Vista Swivel