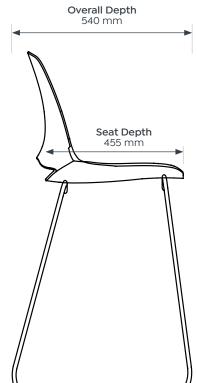

| 475 mm | Seat H    | 730 mm  |
|--------|-----------|---------|
| 465 mm | Seat W    | 465 mm  |
| 450 mm | Seat D    | 455 mm  |
| 465 mm | Overall W | 465 mm  |
| 525 mm | Overall D | 540 mm  |
| 830 mm | Overall H | 1140 mm |
|        |           |         |