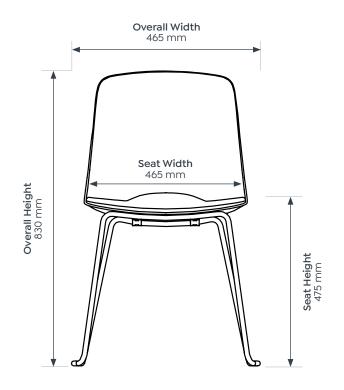

## Vista Glide

| S | eat H     | 475 mm |
|---|-----------|--------|
| S | eat W     | 465 mm |
| S | eat D     | 455 mm |
| 0 | verall W  | 465 mm |
| 0 | verall D  | 545 mm |
| 0 | verall H  | 830 mm |
|   |           |        |
| v | ista Rise |        |

#### Vista Glide