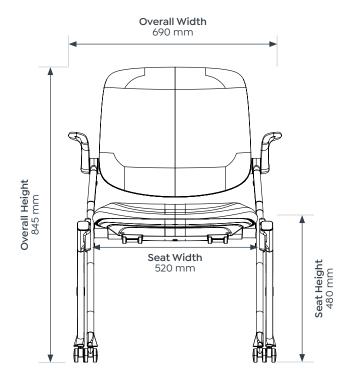

### **Colour Options**

Black

Logic

Logic With Arms

| Logic No Arms |        | Logic With Arms |        |
|---------------|--------|-----------------|--------|
| Seat H        | 480 mm | Seat H          | 480 mm |
| Seat W        | 520 mm | Seat W          | 520 mm |
| Seat D        | 440 mm | Seat D          | 440 mm |
| Overall H     | 845 mm | Overall H       | 845 mm |
| Overall W     | 690 mm | Overall W       | 690 mm |
| Overall D     | 730 mm | Overall D       | 730 mm |
| Backrest H    | 400 mm | Backrest H      | 400 mm |
|               |        | Armrest H       | 655 mm |
|               |        |                 |        |