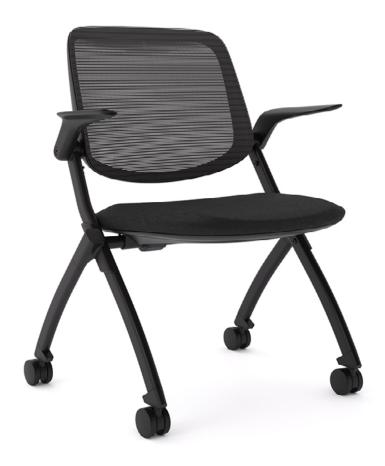

### Logic Chair.

The Logic training chair is robust, comfortable, and ideal for training rooms, conferences, education, and healthcare. It features a reclining, breathable mesh backrest, heavy-duty castors, optional flip-up arms, and a fold-away A4 table. It nests and stacks to save space, perfect for mass seating situations.

### **Features**

Stackable to 4 high as standard or 10 high on special indent order with additional mounts.

Upgrade to a Logic chair with flip up arms so it still allows chair to nest as well as stack

Backrest has a built in recline function for comfort especially with long sitting times.

Large 60mm castors for ease of movement at a conference or training session.

High performance, breathable mesh encourages airflow for superior comfort in the longest meetings

Black eco-friendly powdercoated frames.