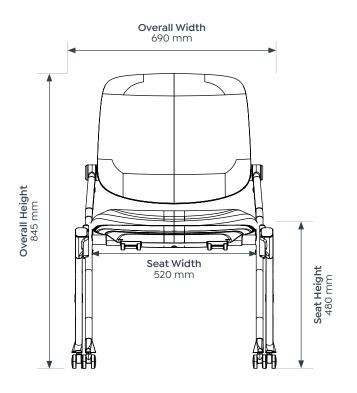

### **Colour Options**

Black

Logic

Logic With Arms

| Logic No Arms |        | Logic With Arms |        |
|---------------|--------|-----------------|--------|
| Seat H        | 480 mm | Seat H          | 480 mm |
| Seat W        | 520 mm | Seat W          | 520 mm |
| Seat D        | 440 mm | Seat D          | 440 mm |
| Overall H     | 845 mm | Overall H       | 845 mm |
| Overall W     | 690 mm | Overall W       | 690 mm |
| Overall D     | 730 mm | Overall D       | 730 mm |
| Backrest H    | 400 mm | Backrest H      | 400 mm |
|               |        | Armrest H       | 655 mm |
|               |        |                 |        |

### **Dimensions**