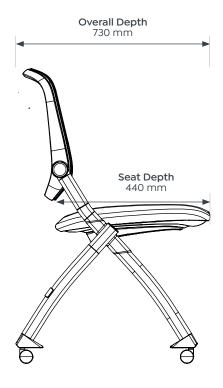

### **Colour Options**

Black

Logic

Logic With Arms

| Logic No Arms |        | Logic With Arms |        |
|---------------|--------|-----------------|--------|
| Seat H        | 480 mm | Seat H          | 480 mm |
| Seat W        | 520 mm | Seat W          | 520 mm |
| Seat D        | 440 mm | Seat D          | 440 mm |
| Overall H     | 845 mm | Overall H       | 845 mm |
| Overall W     | 690 mm | Overall W       | 690 mm |
| Overall D     | 730 mm | Overall D       | 730 mm |
| Backrest H    | 400 mm | Backrest H      | 400 mm |
|               |        | Armrest H       | 655 mm |
|               |        |                 |        |

### **Logic** No Arms