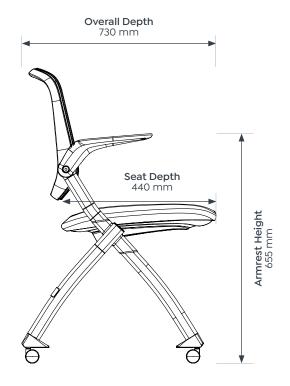

### **Colour Options**

Black

Logic

Logic With Arms

| Logic No Arms |        | Logic With Arms |        |
|---------------|--------|-----------------|--------|
| Seat H        | 480 mm | Seat H          | 480 mm |
| Seat W        | 520 mm | Seat W          | 520 mm |
| Seat D        | 440 mm | Seat D          | 440 mm |
| Overall H     | 845 mm | Overall H       | 845 mm |
| Overall W     | 690 mm | Overall W       | 690 mm |
| Overall D     | 730 mm | Overall D       | 730 mm |
| Backrest H    | 400 mm | Backrest H      | 400 mm |
|               |        | Armrest H       | 655 mm |
|               |        |                 |        |

### **Logic** With Arms

Logic Chair - Product Specification olgoffice.com | myolg.online OLG