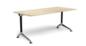

#### **Single Sided Desk**

| 1500 x 750 mm | 1800 × 900 |  |
|---------------|------------|--|
| 1500 x 800 mm | 2100 × 900 |  |
| 1800 x 750 mm |            |  |
| 1800 x 800 mm |            |  |