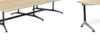

Single Sided 90° Workspace

1800 x 1800 X 750 mm

1500 x 1500 x 600 mm 1800 x 1800 X 600 mm

Modulus Desking Range - Product Specification