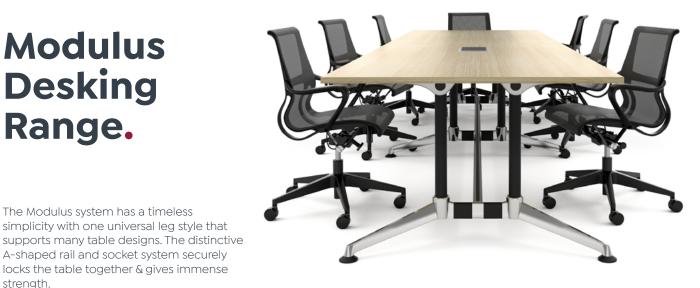

## **Modulus** Desking Range.

The Modulus system has a timeless simplicity with one universal leg style that

A-shaped rail and socket system securely locks the table together & gives immense

#### **Features**

strength.

Black powdercoated posts and rails, polished alloy feet, collars and connectors

Levelling glides

Worktop height 720 mm

Melamine - 25 mm El grade substrate finished in studio white or new oak with matching 2 mm PVC edge

# Modulus Desking Range.