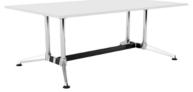

2 User Double Sided Workspace Black Powdercoat finish

2 User Double Sided Workspace Chrome powedrcoat finish