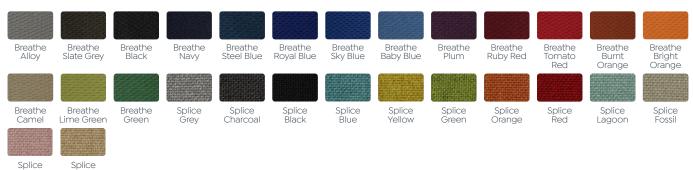

### **Finishing Selection**

Frame Options

## AcoustiQ

Salmon

Screen Colour Options

Sandcastle