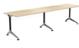

#### 2 User Single Sided Workspace

| 2 x 1500 x 750 mm | 4 x 1500 x 750 mm |
|-------------------|-------------------|
| 2 x 1500 x 800 mm | 4 x 1500 x 750 mm |
| 2 x 1800 x 750 mm | 4 x 1800 x 750 mm |
| 2 x 1800 x 800 mm | 4 x 1800 x 800 mm |