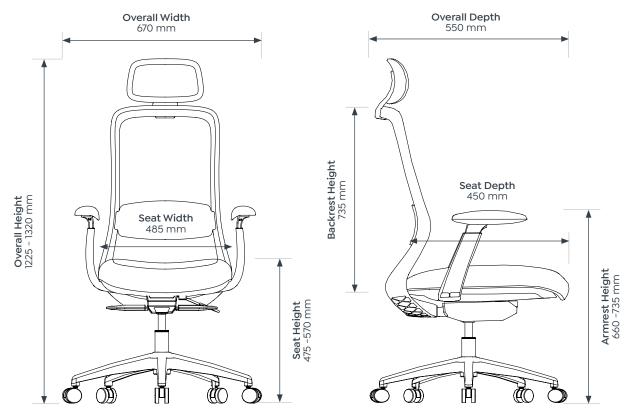

### **Base Color**

Black

No Arms

Flow With Arms

Flow High Back

| Flow With Arms |                | Flow High Back |                |
|----------------|----------------|----------------|----------------|
| Seat H         | 475 - 570 mm   | Seat H         | 475 - 570 mm   |
| Seat W         | 450 mm         | Seat W         | 485 mm         |
| Seat D         | 445 mm         | Seat D         | 450 mm         |
| Overall H      | 1045 - 1140 mm | Overall H      | 1225 - 1320 mm |
| Overall W      | 670 mm         | Overall W      | 670 mm         |
| Overall D      | 550 mm         | Overall D      | 550 mm         |
| Backrest H     | 735 mm         | Backrest H     | 735 mm         |
| Armrest H      | 660 - 735 mm   | Armrest H      | 660 - 735 mm   |
|                |                |                |                |

## **Dimensions**

### Flow High Back

Flow Chair - Product Specification olgoffice.com | myolg.online OLG