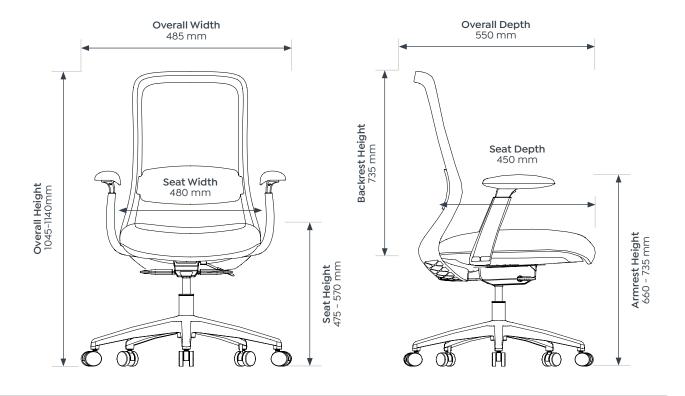

### **Base Color**

Black

No Arms

Flow With Arms

Flow High Back

| Flow With Arms |                | Flow High Back |                |
|----------------|----------------|----------------|----------------|
| Seat H         | 475 - 570 mm   | Seat H         | 475 - 570 mm   |
| Seat W         | 450 mm         | Seat W         | 485 mm         |
| Seat D         | 445 mm         | Seat D         | 450 mm         |
| Overall H      | 1045 - 1140 mm | Overall H      | 1225 - 1320 mm |
| Overall W      | 670 mm         | Overall W      | 670 mm         |
| Overall D      | 550 mm         | Overall D      | 550 mm         |
| Backrest H     | 735 mm         | Backrest H     | 735 mm         |
| Armrest H      | 660 - 735 mm   | Armrest H      | 660 - 735 mm   |
|                |                |                |                |

## **Dimensions**

### Flow With Arms