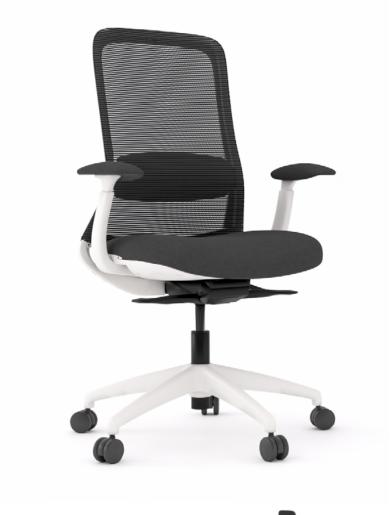

# Flow Chair.

Discover the Flow chair: a durable, stylish task chair with a 160kg weight rating, 4D adjustable armrests, and a breathable mesh back. Featuring a premium gas lift, 5-star nylon base, and OLG's 10-year warranty, it offers ergonomic support and exceptional comfort for any workspace.

### **Features**

High quality, black flexible meshwrapped backrest with adjustable lumbar provides ergonomic support for all day comfort.

Armrests can be adjusted 4 seperate ways by 3 different pivot axes and also height adjustable.

To ensure a smooth adjustment, an intuitive synchro mechanism tilts the seat as the back reclines.

Seat and armrest have seamed upholstered moudling foam for additional comfort.

Premium quality gas lift for fast, reliable, height adjustment performance.

Comes standard with a reinforced 5 star nylon base for additional strength and durability.

Heavy duty 60mm unhooded castors on each foot for easy mobility around the office.