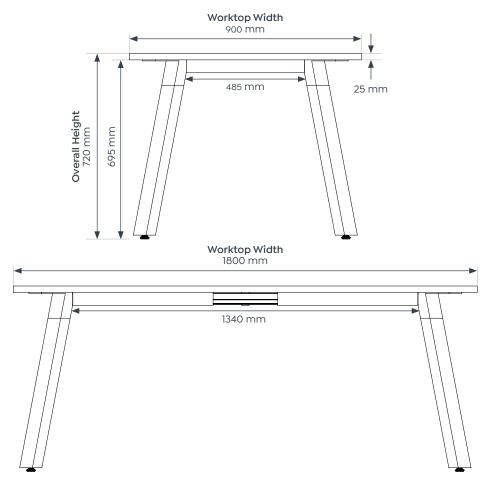

### **3 Leg Meeting Table 4 Leg Meeting Table**

Ø 900 mm

Ø 1050 mm

Ø 1200 mm

### Plantation Meeting Table - 4 Leg