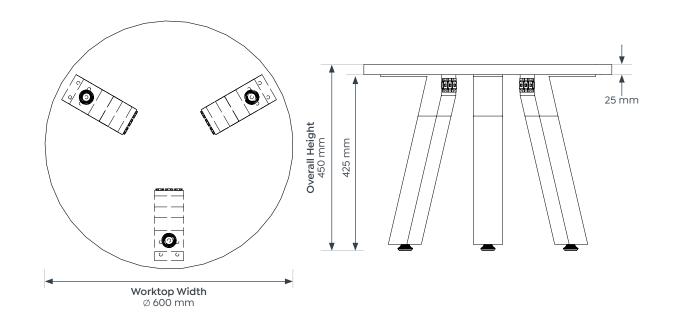

### **Coffee Table**

Ø 600 mm 3 Leg Standard 900 x 600 mm 4 Leg Standard 1200 x 600 mm 4 Leg Standard

## **Dimensions**

Plantation Coffee Table - 3 Leg