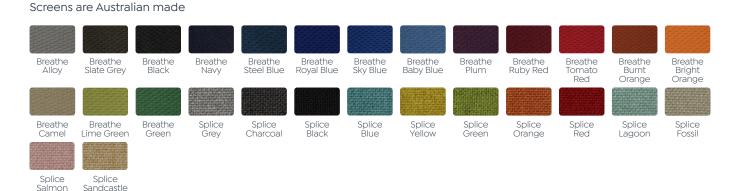

## **Optional Upgrades**

50mm Studio screens

50mm Studio screens with intergrated cable duct

10, 20 & 30mm AcoustiQ screens

Cable trays - system includes desk to desk bridges, power/ data mounting points (inside the tray or on the vertical face) and cable snakes to the desktop

### **Finishing Selection**

## Studio50

## AcoustiQ

Screen Colour Options