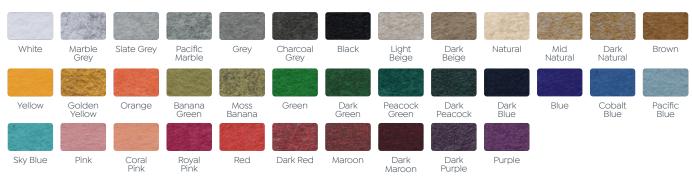

|

### 6 User Double Sided Workspace

| 6 x 1200 x 750 mm | 6 x 1600 x 800 mm | 6 x 2100 x 900 mm |
|-------------------|-------------------|-------------------|
| 6 x 1500 x 750 mm | 6 x 1800 x 750 mm |                   |
| 6 x 1500 x 800 mm | 6 x 1800 x 800 mm |                   |
| 6 x 1600 x 750 mm | 6 x 1800 x 900 mm |                   |

# Agile Trestle Bench Range.

## **Optional Upgrades**

50mm Studio screens

50mm Studio screens with intergrated cable duct

10, 20 & 30mm AcoustiQ screens

Cable trays - system includes desk to desk bridges, power/ data mounting points (inside the tray or on the vertical face) and cable snakes to the desktop





4 User Double Sided Desk

6 User Double Sided Desk

### **Finishing Selection**



## Studio50



## AcoustiQ

Screen Colour Options