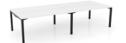

Axis Trestle 2 User Double Sided Workspace

Axis Trestle 4 User Double Sided Workspace

Axis Trestle 6 User Double Sided Workspace

### 6 User Double Sided Workspace

| 6 x 1200 x 750 mm | 6 x 1600 x 800 mm | 6 x 2100 x 900 mm |
|-------------------|-------------------|-------------------|
| 6 x 1500 x 750 mm | 6 x 1800 x 750 mm |                   |
| 6 x 1500 x 800 mm | 6 x 1800 x 800 mm |                   |
| 6 x 1600 x 750 mm | 6 x 1800 x 900 mm |                   |