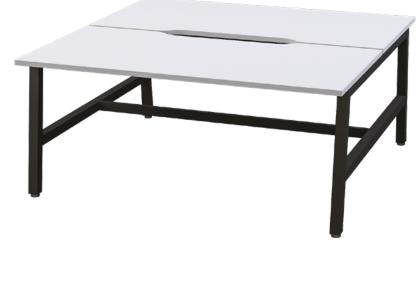

## **Axis Trestle Bench Range.**

Ideal for open-plan workstations, collaborative spaces or meeting rooms, the Axis Trestle is an ingenious reimagining of a standard desk that allows for more legroom and greater worktop realestate. Features a sturdy foot rail and angles, A-Frame legs that flare out for additional leg room, the Axis Trestle maximises available space with worktops as big as 800mm.

### **Features**

- 50 x 50 mm square legs 50 x 25 mm rails
- 40 mm height adjustment in each foot

Arctic white or black powdercoat finish

Multiple rail positions on each frame

Worktop height 720 mm

Melamine - 25mm El grade substrate with matching 2mm PVC edge