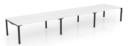

Axis Trestle 2 User Double Sided Workspace

Axis Trestle 4 User Double Sided Workspace

Axis Trestle 6 User Double Sided Workspace

#### **4 User Double Sided Workspace**

| 4 x 1200 x 750 mm | 4 x 1600 x 800 mm | 4 x 2100 x 900 mm |
|-------------------|-------------------|-------------------|
| 4 x 1500 x 750 mm | 4 x 1800 x 750 mm |                   |
| 4 x 1500 x 800 mm | 4 x 1800 x 800 mm |                   |
| 4 x 1600 x 750 mm | 4 x 1800 x 900 mm |                   |