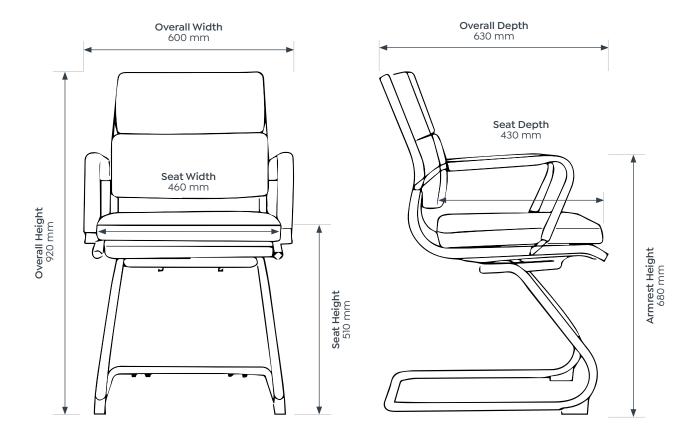

### **Metro Boardroom**

| Seat H    | 420 - 530 mm   | Seat H    | 420 - 530 mm | Seat H    |
|-----------|----------------|-----------|--------------|-----------|
| Seat W    | 450 mm         | Seat W    | 465 mm       | Seat W    |
| Seat D    | 455 mm         | Seat D    | 465 mm       | Seat D    |
| Overall H | 1070 - 1140 mm | Overall H | 880 - 970 mm | Overall H |
| Overall W | 700 mm         | Overall W | 700 mm       | Overall W |
| Overall D | 740 mm         | Overall D | 700 mm       | Overall D |
| Armrest H | 620 mm         | Armrest H | 620 - 720 mm | Armrest I |
|           |                |           |              |           |

**Metro Midback** 

510 mm

460 mm

430 mm

920 mm

600 mm

630 mm

680 mm

#### Metro Guest

olgoffice.com | myolg.online