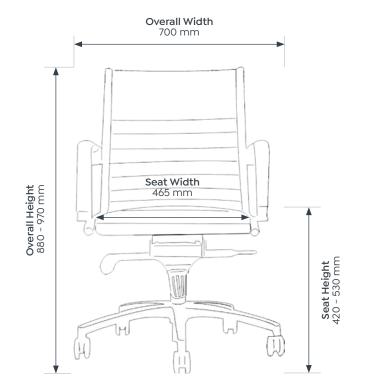

### **Metro Boardroom**

| Seat H    | 420 - 530 mm   | Seat H    | 420 - 530 mm | Seat H    |
|-----------|----------------|-----------|--------------|-----------|
| Seat W    | 450 mm         | Seat W    | 465 mm       | Seat W    |
| Seat D    | 455 mm         | Seat D    | 465 mm       | Seat D    |
| Overall H | 1070 - 1140 mm | Overall H | 880 - 970 mm | Overall H |
| Overall W | 700 mm         | Overall W | 700 mm       | Overall W |
| Overall D | 740 mm         | Overall D | 700 mm       | Overall D |
| Armrest H | 620 mm         | Armrest H | 620 - 720 mm | Armrest I |
|           |                |           |              |           |

## **Dimensions**

## **Metro** Midback

 Metro Chair - Product Specification
 olgoffice.com | myolg.online
 OLG