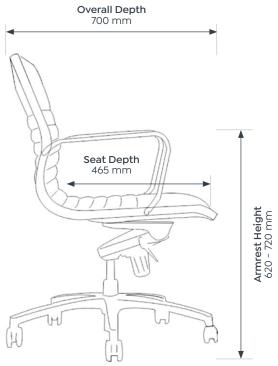

### **Metro Boardroom**

| Seat H    | 420 - 530 mm   | Seat H    | 420 - 530 mm | Seat H    |
|-----------|----------------|-----------|--------------|-----------|
| Seat W    | 450 mm         | Seat W    | 465 mm       | Seat W    |
| Seat D    | 455 mm         | Seat D    | 465 mm       | Seat D    |
| Overall H | 1070 - 1140 mm | Overall H | 880 - 970 mm | Overall H |
| Overall W | 700 mm         | Overall W | 700 mm       | Overall W |
| Overall D | 740 mm         | Overall D | 700 mm       | Overall D |
| Armrest H | 620 mm         | Armrest H | 620 - 720 mm | Armrest I |
|           |                |           |              |           |

**Metro Midback** 

510 mm

460 mm

430 mm

920 mm

600 mm

630 mm

680 mm

## **Metro** Midback

 Metro Chair - Product Specification
 olgoffice.com | myolg.online
 OLG