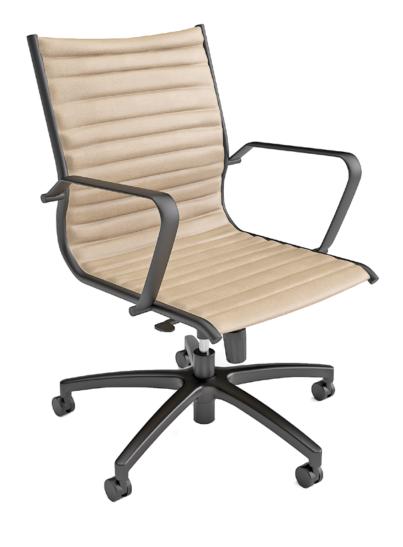

# Metro Chair.

The Metro Chair combines functionality and style, perfect for boardrooms and meeting rooms. Its breathable fabric, modern slim design, tension-adjustable knee tilt mechanism, and fully sprung seat base ensure comfort and support during long meetings. The midback version on a black powder coat base adds aesthetic appeal.

#### **Features**

Tension adjustable knee tilt mechanism

Fully sprung seat base for outstanding comfort and support

Refined upholstery with detailed stitching in black or white PU

Complete family - boardroom, midback and guest

Suitable for executive, conference or boardroom seating

Metro Boardroom

Metro Midback No Amrs

Metro Midback

Metro Guest

**Metro Guest** 