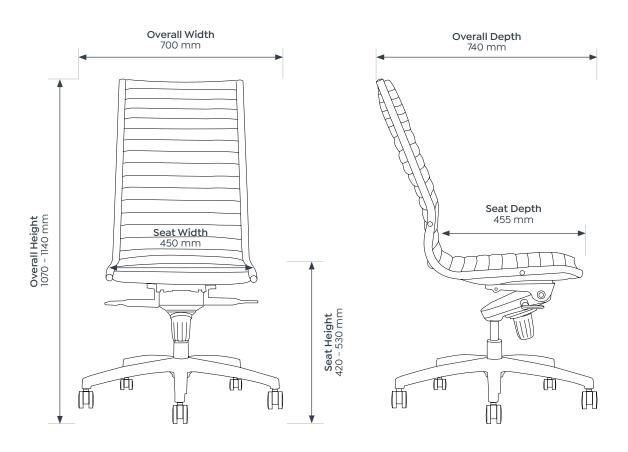

### **Metro Boardroom**

| Seat H    | 420 - 530 mm   | Seat H    | 420 - 530 mm | Seat H    |
|-----------|----------------|-----------|--------------|-----------|
| Seat W    | 450 mm         | Seat W    | 465 mm       | Seat W    |
| Seat D    | 455 mm         | Seat D    | 465 mm       | Seat D    |
| Overall H | 1070 - 1140 mm | Overall H | 880 - 970 mm | Overall H |
| Overall W | 700 mm         | Overall W | 700 mm       | Overall W |
| Overall D | 740 mm         | Overall D | 700 mm       | Overall D |
| Armrest H | 620 mm         | Armrest H | 620 - 720 mm | Armrest I |
|           |                |           |              |           |

## **Dimensions**

#### Metro Boardroom