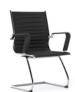

Suitable for executive, conference or boardroom seating

Metro Boardroom

Metro Midback No Amrs

Metro Midback

Metro Guest

**Metro Guest** 

### **Metro Boardroom**

| Seat H    | 420 - 530 mm   | Seat H    | 420 - 530 mm | Seat H    |
|-----------|----------------|-----------|--------------|-----------|
| Seat W    | 450 mm         | Seat W    | 465 mm       | Seat W    |
| Seat D    | 455 mm         | Seat D    | 465 mm       | Seat D    |
| Overall H | 1070 - 1140 mm | Overall H | 880 - 970 mm | Overall H |
| Overall W | 700 mm         | Overall W | 700 mm       | Overall W |
| Overall D | 740 mm         | Overall D | 700 mm       | Overall D |
| Armrest H | 620 mm         | Armrest H | 620 - 720 mm | Armrest I |
|           |                |           |              |           |