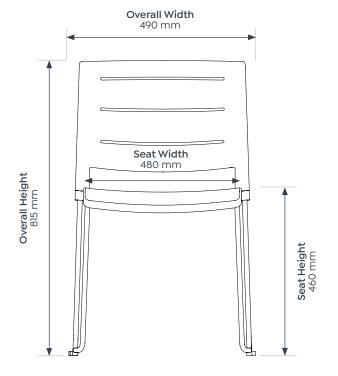

#### Frame Powdercoat

| Game 4 leg |        | Game Sled |        | Game Barstool |         |
|------------|--------|-----------|--------|---------------|---------|
| Seat H     | 445 mm | Seat H    | 460 mm | Seat H        | 735 mm  |
| Seat W     | 440 mm | Seat W    | 480 mm | Seat W        | 445 mm  |
| Seat D     | 450 mm | Seat D    | 420 mm | Seat D        | 450 mm  |
| Overall H  | 820 mm | Overall H | 815 mm | Overall H     | 1095 mm |
| Overall W  | 500 mm | Overall W | 490 mm | Overall W     | 480 mm  |
| Overall D  | 585 mm | Overall D | 515 mm | Overall D     | 640 mm  |
|            |        |           |        |               |         |

### Game Sled