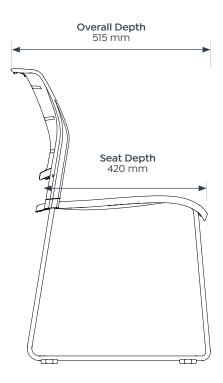

#### Frame Powdercoat

| Game 4 leg |        | Game Sled |        | Game Barstool |         |
|------------|--------|-----------|--------|---------------|---------|
| Seat H     | 445 mm | Seat H    | 460 mm | Seat H        | 735 mm  |
| Seat W     | 440 mm | Seat W    | 480 mm | Seat W        | 445 mm  |
| Seat D     | 450 mm | Seat D    | 420 mm | Seat D        | 450 mm  |
| Overall H  | 820 mm | Overall H | 815 mm | Overall H     | 1095 mm |
| Overall W  | 500 mm | Overall W | 490 mm | Overall W     | 480 mm  |
| Overall D  | 585 mm | Overall D | 515 mm | Overall D     | 640 mm  |
|            |        |           |        |               |         |

### Game Sled