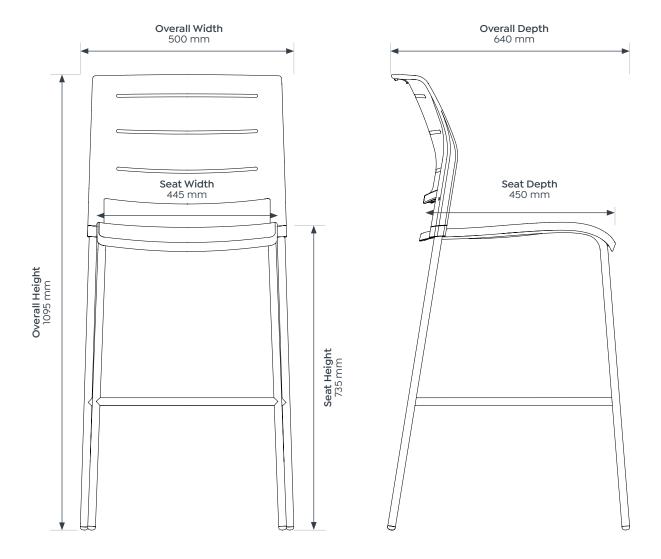

#### Frame Powdercoat

| Game 4 leg |        | Game Sled |        | Game Barstool |         |
|------------|--------|-----------|--------|---------------|---------|
| Seat H     | 445 mm | Seat H    | 460 mm | Seat H        | 735 mm  |
| Seat W     | 440 mm | Seat W    | 480 mm | Seat W        | 445 mm  |
| Seat D     | 450 mm | Seat D    | 420 mm | Seat D        | 450 mm  |
| Overall H  | 820 mm | Overall H | 815 mm | Overall H     | 1095 mm |
| Overall W  | 500 mm | Overall W | 490 mm | Overall W     | 480 mm  |
| Overall D  | 585 mm | Overall D | 515 mm | Overall D     | 640 mm  |
|            |        |           |        |               |         |

### **Game** Barstool

olgoffice.com | myolg.online OLG