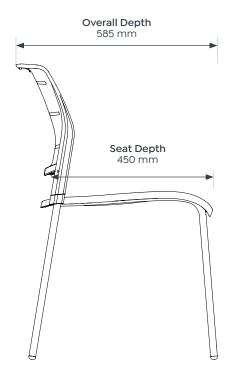

#### Frame Powdercoat

| Game 4 leg |        | Game Sled |        | Game Barstool |         |
|------------|--------|-----------|--------|---------------|---------|
| Seat H     | 445 mm | Seat H    | 460 mm | Seat H        | 735 mm  |
| Seat W     | 440 mm | Seat W    | 480 mm | Seat W        | 445 mm  |
| Seat D     | 450 mm | Seat D    | 420 mm | Seat D        | 450 mm  |
| Overall H  | 820 mm | Overall H | 815 mm | Overall H     | 1095 mm |
| Overall W  | 500 mm | Overall W | 490 mm | Overall W     | 480 mm  |
| Overall D  | 585 mm | Overall D | 515 mm | Overall D     | 640 mm  |
|            |        |           |        |               |         |

### **Dimensions**

Game 4 Legs