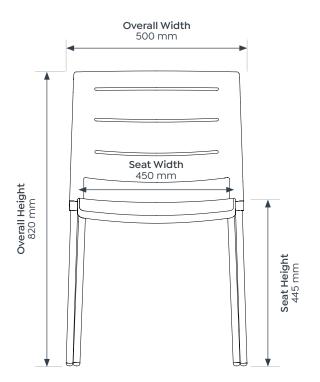

#### Frame Powdercoat

| Game 4 leg |        | Game Sled |        | Game Barstool |         |
|------------|--------|-----------|--------|---------------|---------|
| Seat H     | 445 mm | Seat H    | 460 mm | Seat H        | 735 mm  |
| Seat W     | 440 mm | Seat W    | 480 mm | Seat W        | 445 mm  |
| Seat D     | 450 mm | Seat D    | 420 mm | Seat D        | 450 mm  |
| Overall H  | 820 mm | Overall H | 815 mm | Overall H     | 1095 mm |
| Overall W  | 500 mm | Overall W | 490 mm | Overall W     | 480 mm  |
| Overall D  | 585 mm | Overall D | 515 mm | Overall D     | 640 mm  |
|            |        |           |        |               |         |

### **Dimensions**

Game 4 Legs