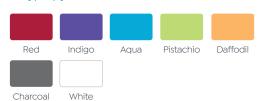

## Game Chair.

The Game Chair offers efficiency and mobility with low and high profile frames, ergonomic design, and connectable feet. Its contemporary colors fit various settings, making it ideal for training, classrooms, labs, and cafeterias. Perfect for accommodating large groups with comfort and portability.

### **Features**

5 Minutes to assemble with minimal tools.

Seat and back can be upholstered in Breathe fabric with 7 colours to choose from.

Strong rigid, frame that is very light and easy to carry.

Chrome or silver, white or black powdercoated frames provide protection from corrosion, rust & UV.

## **Colour Options**

### Polypropylene Shell



### **Breathe Uphostery**



#### Frame Powdercoat







| Game 4 leg |        | Game Sled |        | Game Barstool |         |
|------------|--------|-----------|--------|---------------|---------|
| Seat H     | 445 mm | Seat H    | 460 mm | Seat H        | 735 mm  |
| Seat W     | 440 mm | Seat W    | 480 mm | Seat W        | 445 mm  |
| Seat D     | 450 mm | Seat D    | 420 mm | Seat D        | 450 mm  |
| Overall H  | 820 mm | Overall H | 815 mm | Overall H     | 1095 mm |
| Overall W  | 500 mm | Overall W | 490 mm | Overall W     | 480 mm  |
| Overall D  | 585 mm | Overall D | 515 mm | Overall D     | 640 mm  |
|            |        |           |        |               |         |











# **Game Chair.**

### **Dimensions**

Game 4 Legs





### Game Sled





## **Dimensions