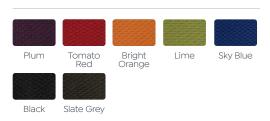

## Game Chair.

The Game Chair offers efficiency and mobility with low and high profile frames, ergonomic design, and connectable feet. Its contemporary colors fit various settings, making it ideal for training, classrooms, labs, and cafeterias. Perfect for accommodating large groups with comfort and portability.

### **Features**

5 Minutes to assemble with minimal tools.

Seat and back can be upholstered in Breathe fabric with 7 colours to choose from.

Strong rigid, frame that is very light and easy to carry.

Chrome or silver, white or black powdercoated frames provide protection from corrosion, rust & UV.

## **Colour Options**

### Polypropylene Shell



### **Breathe Uphostery**



#### Frame Powdercoat







| Game 4 leg |        | Game Sled |        | Game Barstool |         |
|------------|--------|-----------|--------|---------------|---------|
| Seat H     | 445 mm | Seat H    | 460 mm | Seat H        | 735 mm  |
| Seat W     | 440 mm | Seat W    | 480 mm | Seat W        | 445 mm  |
| Seat D     | 450 mm | Seat D    | 420 mm | Seat D        | 450 mm  |
| Overall H  | 820 mm | Overall H | 815 mm | Overall H     | 1095 mm |
| Overall W  | 500 mm | Overall W | 490 mm | Overall W     | 480 mm  |
| Overall D  | 585 mm | Overall D | 515 mm | Overall D     | 640 mm  |
|            |        |           |        |               |         |











# **Game Chair.**

### **Dimensions**

Game 4 Legs





### Game Sled





## **Dimensions**

### **Game** Barstool