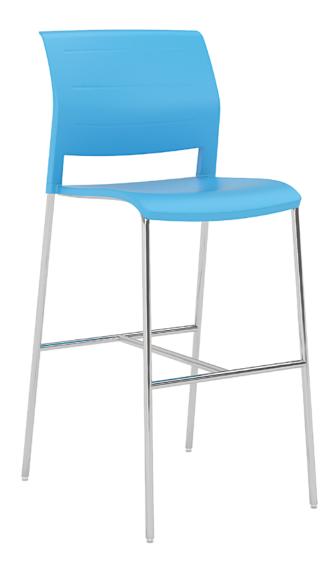

## Game Chair.

The Game Chair offers efficiency and mobility with low and high profile frames, ergonomic design, and connectable feet. Its contemporary colors fit various settings, making it ideal for training, classrooms, labs, and cafeterias. Perfect for accommodating large groups with comfort and portability.

# **Game Chair.**