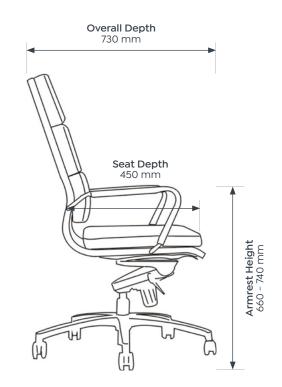

#### **Mode Midback**

| Seat H    | 490 - 585 mm   |
|-----------|----------------|
| Seat W    | 465 mm         |
| Seat D    | 450 mm         |
| Overall H | 1075 - 1150 mm |
| Overall W | 730 mm         |
| Overall D | 730 mm         |
| Armrest H | 660 - 740 mm   |
|           |                |