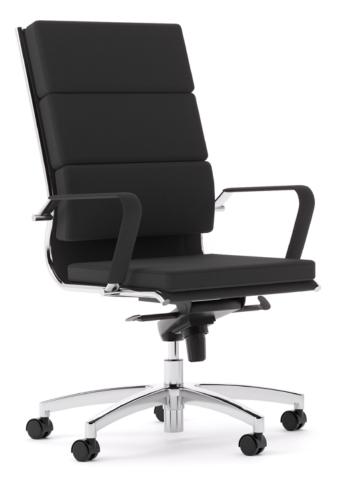

## Mode Chair.

The Mode Chair blends traditional aesthetics with practical design. Built on a durable alloy frame, it features a fully sprung seat with individually upholstered cushions. Available in Highback, Midback, and Guest models, it suits both formal and executive settings, offering classic style and functional versatility.

### **Features**

Synchronised tilting mechanism with weight specific tension control

Luxurious upholstered cushions and removable leather arm covers in black or white PU

Mirror finish stainless steel frame and removable armrests with hidden fixings

Fully sprung seat base for outstanding comfort and support

Suitable for executive, conference or boardroom seating