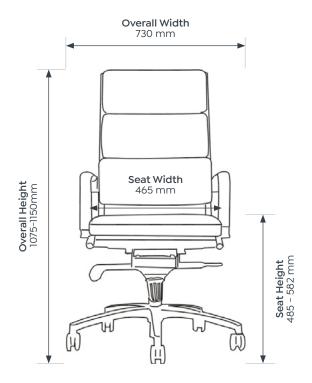

#### **Mode Midback**

| Seat H    | 490 - 585 mm   |
|-----------|----------------|
| Seat W    | 465 mm         |
| Seat D    | 450 mm         |
| Overall H | 1075 - 1150 mm |
| Overall W | 730 mm         |
| Overall D | 730 mm         |
| Armrest H | 660 - 740 mm   |
|           |                |