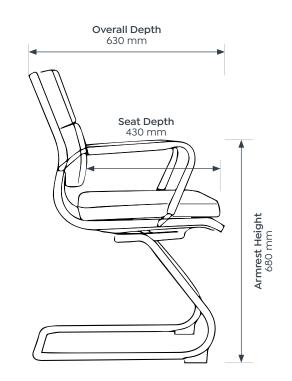

### **Mode Guest**

| eat H     | 510 mm |
|-----------|--------|
| ieat W    | 460 mm |
| ieat D    | 430 mm |
| Overall H | 920 mm |
| Overall W | 600 mm |
| Overall D | 630 mm |
| Armrest H | 680 mm |
|           |        |