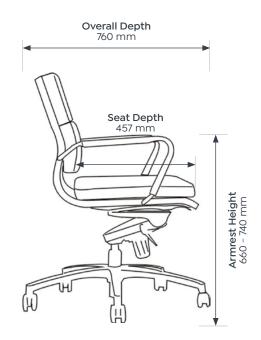

| Seat H    | 485 - 582 mm | Se |
|-----------|--------------|----|
| Seat W    | 450 mm       | Se |
| Seat D    | 457 mm       | Se |
| Overall H | 895 - 985 mm | 0  |
| Overall W | 730 mm       | 0  |
| Overall D | 760 mm       | 0  |
| Armrest H | 660 -740 mm  | A  |
|           |              |    |