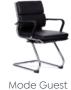

### **Mode Guest**

| eat H     | 510 mm |
|-----------|--------|
| ieat W    | 460 mm |
| ieat D    | 430 mm |
| Overall H | 920 mm |
| Overall W | 600 mm |
| Overall D | 630 mm |
| Armrest H | 680 mm |
|           |        |

### Mode Guest