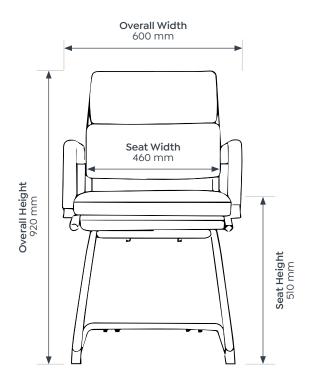

### **Mode Guest**

| eat H     | 510 mm |
|-----------|--------|
| ieat W    | 460 mm |
| ieat D    | 430 mm |
| Overall H | 920 mm |
| Overall W | 600 mm |
| Overall D | 630 mm |
| Armrest H | 680 mm |
|           |        |