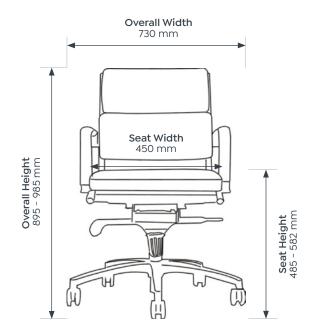

| Seat H    | 485 - 582 mm | Se |
|-----------|--------------|----|
| Seat W    | 450 mm       | Se |
| Seat D    | 457 mm       | Se |
| Overall H | 895 - 985 mm | 0  |
| Overall W | 730 mm       | 0  |
| Overall D | 760 mm       | 0  |
| Armrest H | 660 -740 mm  | A  |
|           |              |    |