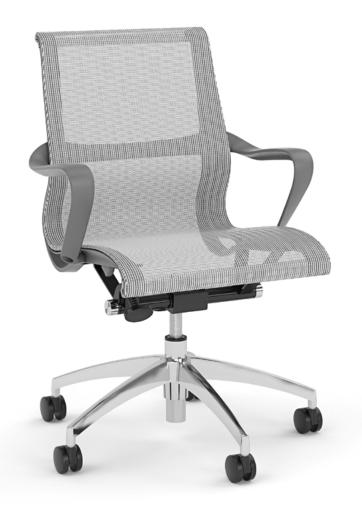

## Scroll Chair.

OLG's Scroll chair offers comfort and luxury with high-performance mesh, a polished alloy base, and adjustable features. Ideal for offices, meeting rooms, and executive spaces, it includes a lockable tilting function, height adjustment, reclining tension control, and contoured removable armrests.

#### **Features**

Simple mechanism with lockable tilting function

Full mesh, one-piece back and seat in grey (alloy base) or black (nylon base)

Wire control for up and down adjustment

Tension adjustment for chair reclining

Contoured removable armrests

Suitable for task, executive conference or boardroom seating

#### **Scroll With Arms**

Scrol

with Arms & Alloy

Base

| Seat H    | 440 - 560 mm |
|-----------|--------------|
| Seat W    | 485 mm       |
| Seat D    | 430 mm       |
| Overall H | 865 - 980 mm |
| Overall W | 580 mm       |
| Overall D | 520 mm       |
| Armrest H | 650 mm       |

#### Scroll With Arms