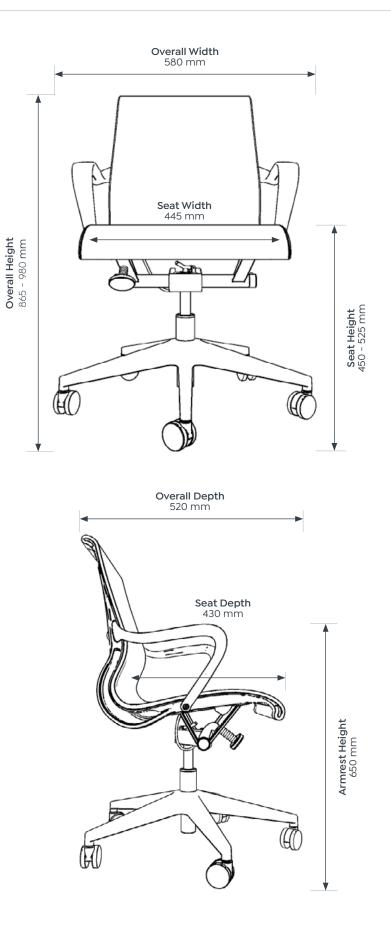

### **Colour Options**

| Seat H    | 440 - 560 mm |
|-----------|--------------|
| Seat W    | 485 mm       |
| Seat D    | 430 mm       |
| Overall H | 865 - 980 mm |
| Overall W | 580 mm       |
| Overall D | 520 mm       |
|           |              |

#### **Scroll With Arms**

Scrol

with Arms & Alloy

Base

| Seat H    | 440 - 560 mm |
|-----------|--------------|
| Seat W    | 485 mm       |
| Seat D    | 430 mm       |
| Overall H | 865 - 980 mm |
| Overall W | 580 mm       |
| Overall D | 520 mm       |
| Armrest H | 650 mm       |

## **Dimensions**