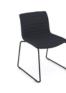

## Smooth Range.

The Smooth chair, ideal for receptions and breakout areas, features a slim design with a fixed powder-coated frame or a 4-point base with 60mm castors and 360-degree swivel. Upholstered in charcoal Yuna fabric, it offers durability, easy 5-minute assembly, and a 10-year warranty for reliable everyday use.

Works equally as well as a visitor or meeting chair, or in reception areas or breakout zone

### Smooth Sled