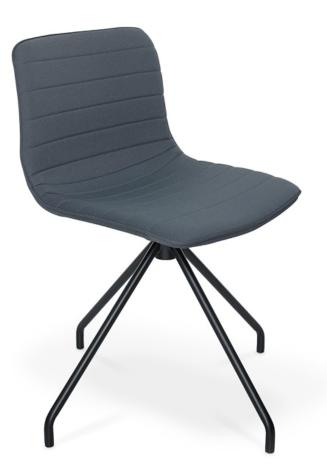

## Smooth Range.

The Smooth chair, ideal for receptions and breakout areas, features a slim design with a fixed powder-coated frame or a 4-point base with 60mm castors and 360-degree swivel. Upholstered in charcoal Yuna fabric, it offers durability, easy 5-minute assembly, and a 10-year warranty for reliable everyday use.

### **Features**

Upholstered in Charcoal Yuna fabric

All black powder coat base

Stackable base with dual purpose feet/ connector (Smooth Sled)

Smooth Swivel: 4x black nylon castors 360 degree swivel range

Works equally as well as a visitor or meeting chair, or in reception areas or breakout zone