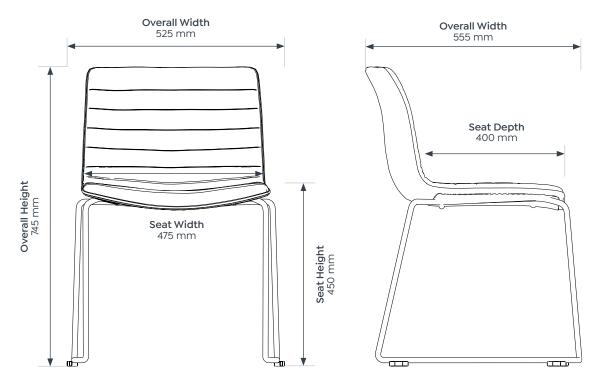

### **Dimensions**

### Smooth Sled

## Smooth Sled

| Seat H    | 495 mm | Seat H    | 465 mm | Seat H    | 450 mm |
|-----------|--------|-----------|--------|-----------|--------|
| Seat W    | 475 mm | Seat W    | 495 mm | Seat W    | 475 mm |
| Seat D    | 400 mm | Seat D    | 495 mm | Seat D    | 400 mm |
| Overall H | 735 mm | Overall H | 745 mm | Overall H | 745 mm |
| Overall W | 505 mm | Overall W | 505 mm | Overall W | 525 mm |
| Overall D | 560 mm | Overall D | 560 mm | Overall D | 555 mm |
|           |        |           |        |           |        |