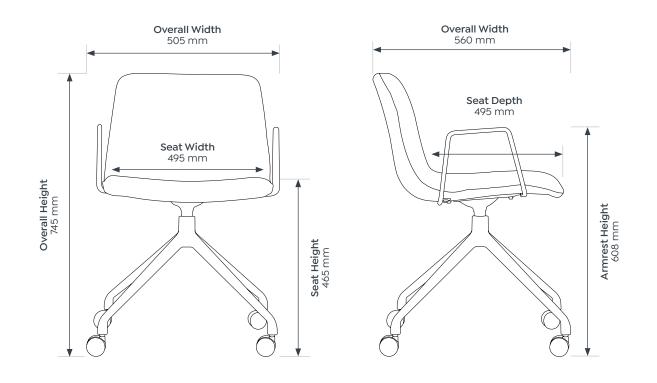

### **Dimensions**

#### Smooth Swivel With Arms

## Smooth Sled

| Seat H    | 495 mm | Seat H    | 465 mm | Seat H    | 450 mm |
|-----------|--------|-----------|--------|-----------|--------|
| Seat W    | 475 mm | Seat W    | 495 mm | Seat W    | 475 mm |
| Seat D    | 400 mm | Seat D    | 495 mm | Seat D    | 400 mm |
| Overall H | 735 mm | Overall H | 745 mm | Overall H | 745 mm |
| Overall W | 505 mm | Overall W | 505 mm | Overall W | 525 mm |
| Overall D | 560 mm | Overall D | 560 mm | Overall D | 555 mm |
|           |        |           |        |           |        |