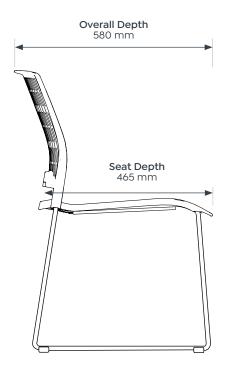

## **Colour Options**

Stax Chair Grey with no arms

Stax Chair Black with Padded Arms

Stax Chair Grey with Padded Arms

| Stax Chair No Arms |        | Stax Chair With Arms |        |
|--------------------|--------|----------------------|--------|
| Seat H             | 430 mm | Seat H               | 430 mm |
| Seat W             | 500 mm | Seat W               | 500 mm |
| Seat D             | 465 mm | Seat D               | 465 mm |
| Overall H          | 790 mm | Overall H            | 790 mm |
| Overall W          | 510 mm | Overall W            | 600 mm |
| Overall D          | 580 mm | Overall D            | 580 mm |
|                    |        | Armrest H            | 630 mm |

### **Dimensions**

### Stax Chair Sled No Arms