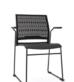

## **Colour Options**

Stax Chair Grey with no arms

Stax Chair Black with Padded Arms

Stax Chair Grey with Padded Arms

| Stax Chair No Arms |        | Stax Chair With Arms |        |
|--------------------|--------|----------------------|--------|
| Seat H             | 430 mm | Seat H               | 430 mm |
| Seat W             | 500 mm | Seat W               | 500 mm |
| Seat D             | 465 mm | Seat D               | 465 mm |
| Overall H          | 790 mm | Overall H            | 790 mm |
| Overall W          | 510 mm | Overall W            | 600 mm |
| Overall D          | 580 mm | Overall D            | 580 mm |
|                    |        | Armrest H            | 630 mm |

### **Smooth** Sled With Arms