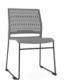

## **Colour Options**

Stax Chair Grey with no arms

Stax Chair Black with Padded Arms

Stax Chair Grey with Padded Arms

| Stax Chair No Arms |        | Stax Chair With Arms |        |
|--------------------|--------|----------------------|--------|
| Seat H             | 430 mm | Seat H               | 430 mm |
| Seat W             | 500 mm | Seat W               | 500 mm |
| Seat D             | 465 mm | Seat D               | 465 mm |
| Overall H          | 790 mm | Overall H            | 790 mm |
| Overall W          | 510 mm | Overall W            | 600 mm |
| Overall D          | 580 mm | Overall D            | 580 mm |
|                    |        | Armrest H            | 630 mm |

### Stax Chair Sled No Arms