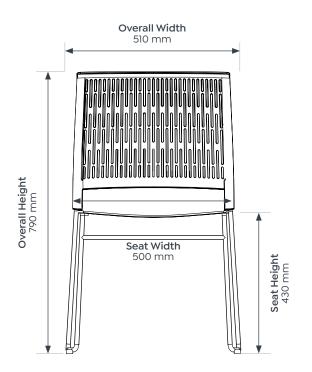

## **Colour Options**

Stax Chair Grey with no arms

Stax Chair Black with Padded Arms

Stax Chair Grey with Padded Arms

| Stax Chair No Arms |        | Stax Chair With Arms |        |
|--------------------|--------|----------------------|--------|
| Seat H             | 430 mm | Seat H               | 430 mm |
| Seat W             | 500 mm | Seat W               | 500 mm |
| Seat D             | 465 mm | Seat D               | 465 mm |
| Overall H          | 790 mm | Overall H            | 790 mm |
| Overall W          | 510 mm | Overall W            | 600 mm |
| Overall D          | 580 mm | Overall D            | 580 mm |
|                    |        | Armrest H            | 630 mm |

### **Dimensions**

### Stax Chair Sled No Arms