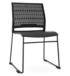

## **Colour Options**

Stax Chair Grey with no arms

Stax Chair Black with Padded Arms

Stax Chair Grey with Padded Arms

| Stax Chair No Arms |        | Stax Chair With Arms |        |
|--------------------|--------|----------------------|--------|
| Seat H             | 430 mm | Seat H               | 430 mm |
| Seat W             | 500 mm | Seat W               | 500 mm |
| Seat D             | 465 mm | Seat D               | 465 mm |
| Overall H          | 790 mm | Overall H            | 790 mm |
| Overall W          | 510 mm | Overall W            | 600 mm |
| Overall D          | 580 mm | Overall D            | 580 mm |
|                    |        | Armrest H            | 630 mm |

### Stax Chair Sled No Arms