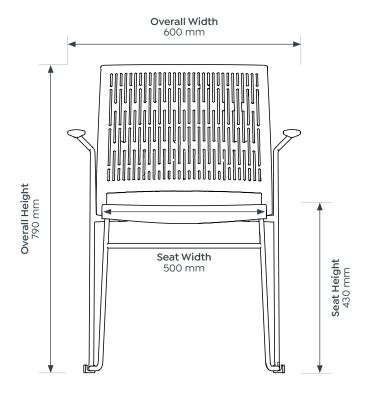

## **Colour Options**

Stax Chair Grey with no arms

Stax Chair Black with Padded Arms

Stax Chair Grey with Padded Arms

| Stax Chair No Arms |        | Stax Chair With Arms |        |
|--------------------|--------|----------------------|--------|
| Seat H             | 430 mm | Seat H               | 430 mm |
| Seat W             | 500 mm | Seat W               | 500 mm |
| Seat D             | 465 mm | Seat D               | 465 mm |
| Overall H          | 790 mm | Overall H            | 790 mm |
| Overall W          | 510 mm | Overall W            | 600 mm |
| Overall D          | 580 mm | Overall D            | 580 mm |
|                    |        | Armrest H            | 630 mm |

### **Dimensions**

### **Smooth** Sled With Arms