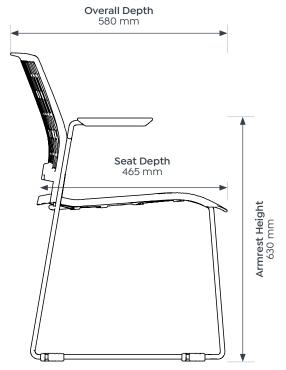

## **Colour Options**

Stax Chair Grey with no arms

Stax Chair Black with Padded Arms

Stax Chair Grey with Padded Arms

| Stax Chair No Arms |        | Stax Chair With Arms |        |
|--------------------|--------|----------------------|--------|
| Seat H             | 430 mm | Seat H               | 430 mm |
| Seat W             | 500 mm | Seat W               | 500 mm |
| Seat D             | 465 mm | Seat D               | 465 mm |
| Overall H          | 790 mm | Overall H            | 790 mm |
| Overall W          | 510 mm | Overall W            | 600 mm |
| Overall D          | 580 mm | Overall D            | 580 mm |
|                    |        | Armrest H            | 630 mm |

### **Dimensions**

### **Smooth** Sled With Arms