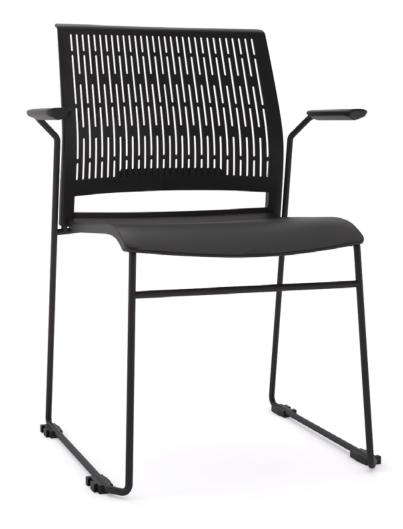

# Stax Chair.

The Stax chair offers tool-free assembly, durable steel rod frame, and ergonomic support. Its breathable backrest and moulded polypropylene cushion ensure comfort. Stackable up to 15 chairs high with a trolley, it's ideal for staff rooms, cafeterias, training rooms, and breakout areas. Practical, sturdy, and versatile for any environment.

#### **Features**

Quick 1 minute assembly - no tools required

Solid 12mm rod, sled style rigid frame

Feet double as connectors to fasten chairs together in a straight line

Stack up to 15 chairs high

Comfortable, robust, easy to clean polypropylene backrest and seat

### **Smooth** Sled With Arms