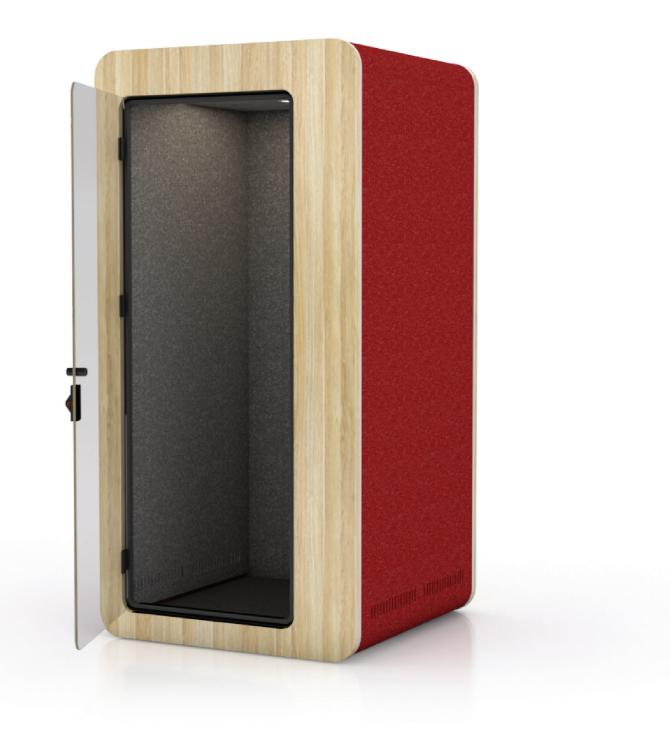

## Colour Options.

**The Neutral Range** 

Natural

The Rose Range

Charcoal Grey

Black

Light Beige

Dark Maroon

Sky Blue

Green

Dark Green

Peacock Green