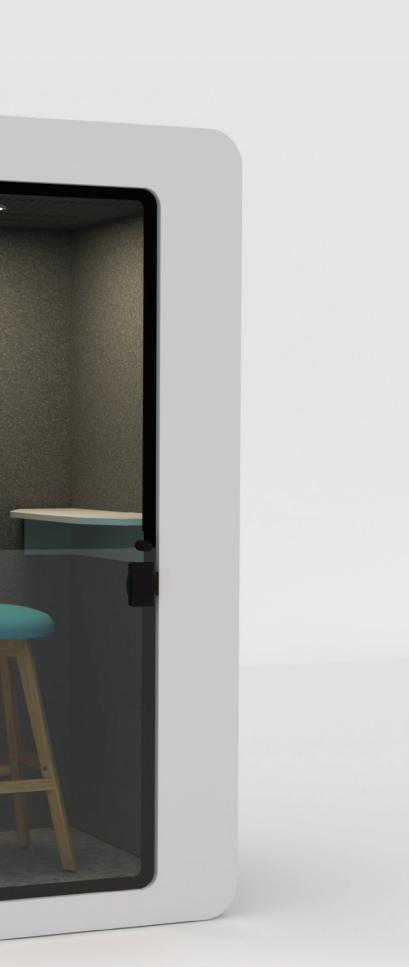

## Workstation

Comes with table top to take notes or work on your laptop.

#### Kit It Out

Add a wireless fast-charge to the worktop, bookshelf, stool, extra window or a bag hook.