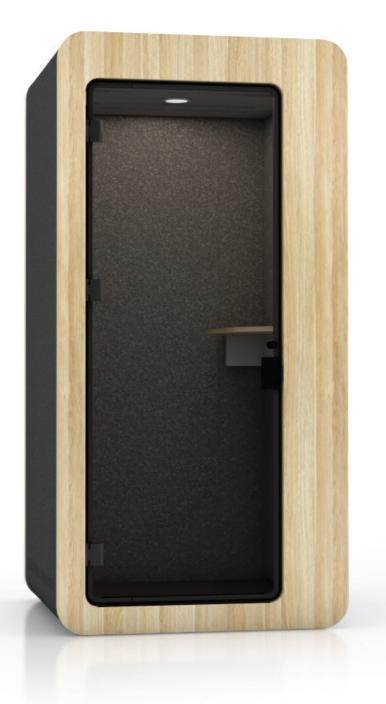

## Colour Options.

**The Neutral Range** 

Natural

The Rose Range

Charcoal Grey

Black

Light Beige

Dark Maroon

Sky Blue

Green

Dark Green

Peacock Green