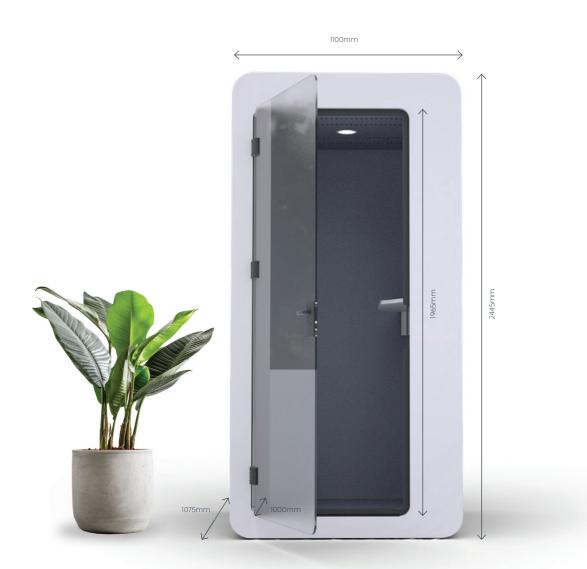

# QZone.

Flat packed for easy moving and

Bar stool and desk sold separately.

#### Peace of Mind

The 8mm frameless glass door is high-quality double laminated safety glass, and the walls are made from 18mm panels, sound-absorbing foam, and acoustic-rated recycled PET, ensuring excellent soundproofing.