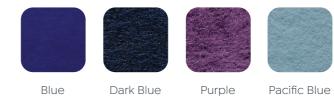

#### The Moody Range

**The Bright Range** 

Green

**Noise Reduction** 

Internal acoustic panelling walls absorb 20dB of noise as test in a simulated environment.

... ((