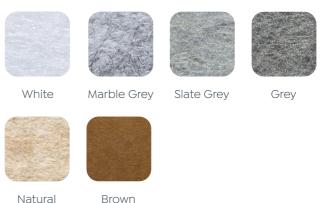

OLG 02 8188 2732 info@olgoffice.com



myolg.online | olgoffice.com

QZone by OLG.

# QZone.

Flat packed for easy moving and

Bar stool and desk sold separately.







## Colour Options.

**The Neutral Range** 



Natural

The Rose Range



#### The Moody Range



**The Bright Range** 



Green

**Noise Reduction** 

Internal acoustic panelling walls absorb 20dB of noise as test in a simulated environment.



... ((

## **Built-in Technology**

Motion sensor, light, extraction fan, GPO & USB power outlet.



## Workstation

Comes with table top to take notes or work on your laptop.



#### **Tailor to Your Space**

Many colours to choose from and even print your artwork or logo on outer panels and door.



 $\checkmark$ 

٣

#### Kit It Out

Add a wireless fast-charge to the worktop, bookshelf, stool, extra window or a bag hook.



### **GECA** Certified

Ticks the eco-friendly box being verified by Good Environmental Choice Australia.

(Undergoing final documentation.)

#### Peace of Mind

The 8m