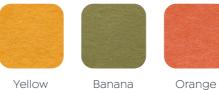

#### The Moody Range

**The Bright Range** 

Green

**Noise Reduction** 

Internal acoustic panelling walls absorb 20dB of noise as test in a simulated environment.

... ((